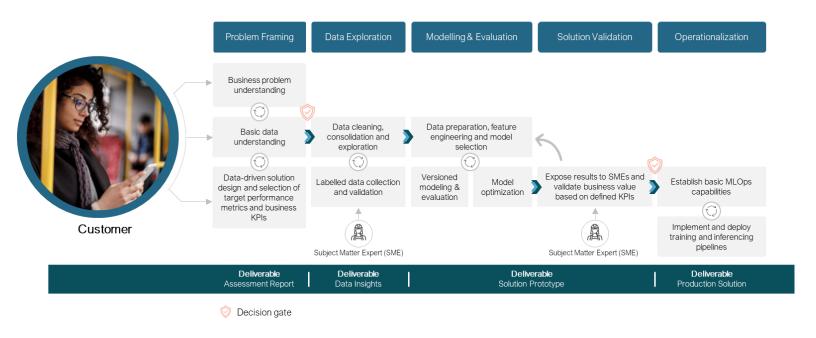

#### **Timeframe**

Average: 30-days from kick-off call.

#### **Deliverables**

At the end of every PoC [MVP] engagement, you will have:

- Deliver Minimum Viable Product
- Deliver and defend customer proposal with total cost/benefit analysis



# Microsoft Partner Azure Expert MSP Microsoft

We help clients optimize and innovate with software, cloud, data and Al. Our team has deep expertise, with over 100 data scientists, each averaging 10 years of experience. Our services can help with a cloud migration, innovate through Azure, and improve the user experience with Modern Work and Teams solutions, all while keeping your data secure.



BUILD A SOLUTION TO LEVERAGE DATA AND INNOVATIVE ALGORITHMS THAT GENERATE BUSINESS VALUE

#### Our end-to-end delivery approach for Al-powered solutions