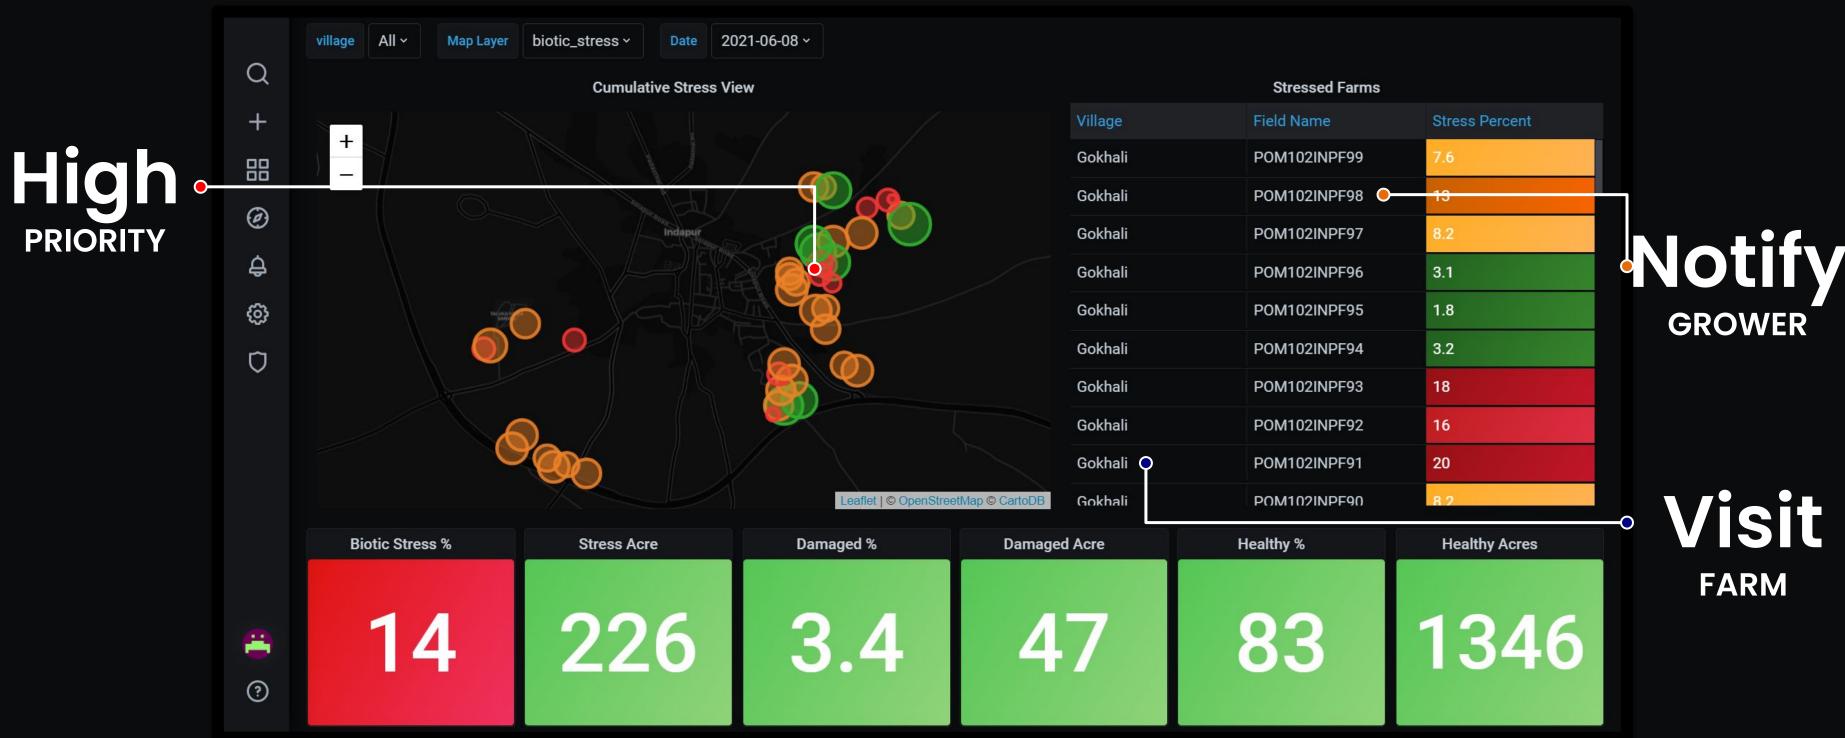

### Scout Farms

70-90%

10-30%

Chemical

40-60%

Cost

Visit

**FARM** 

## Vikshep.com

70% SCOUT TIME 25% CHEMICALS 15% YIELD 40% EXPORTABILITY

SAVE ENHANCE