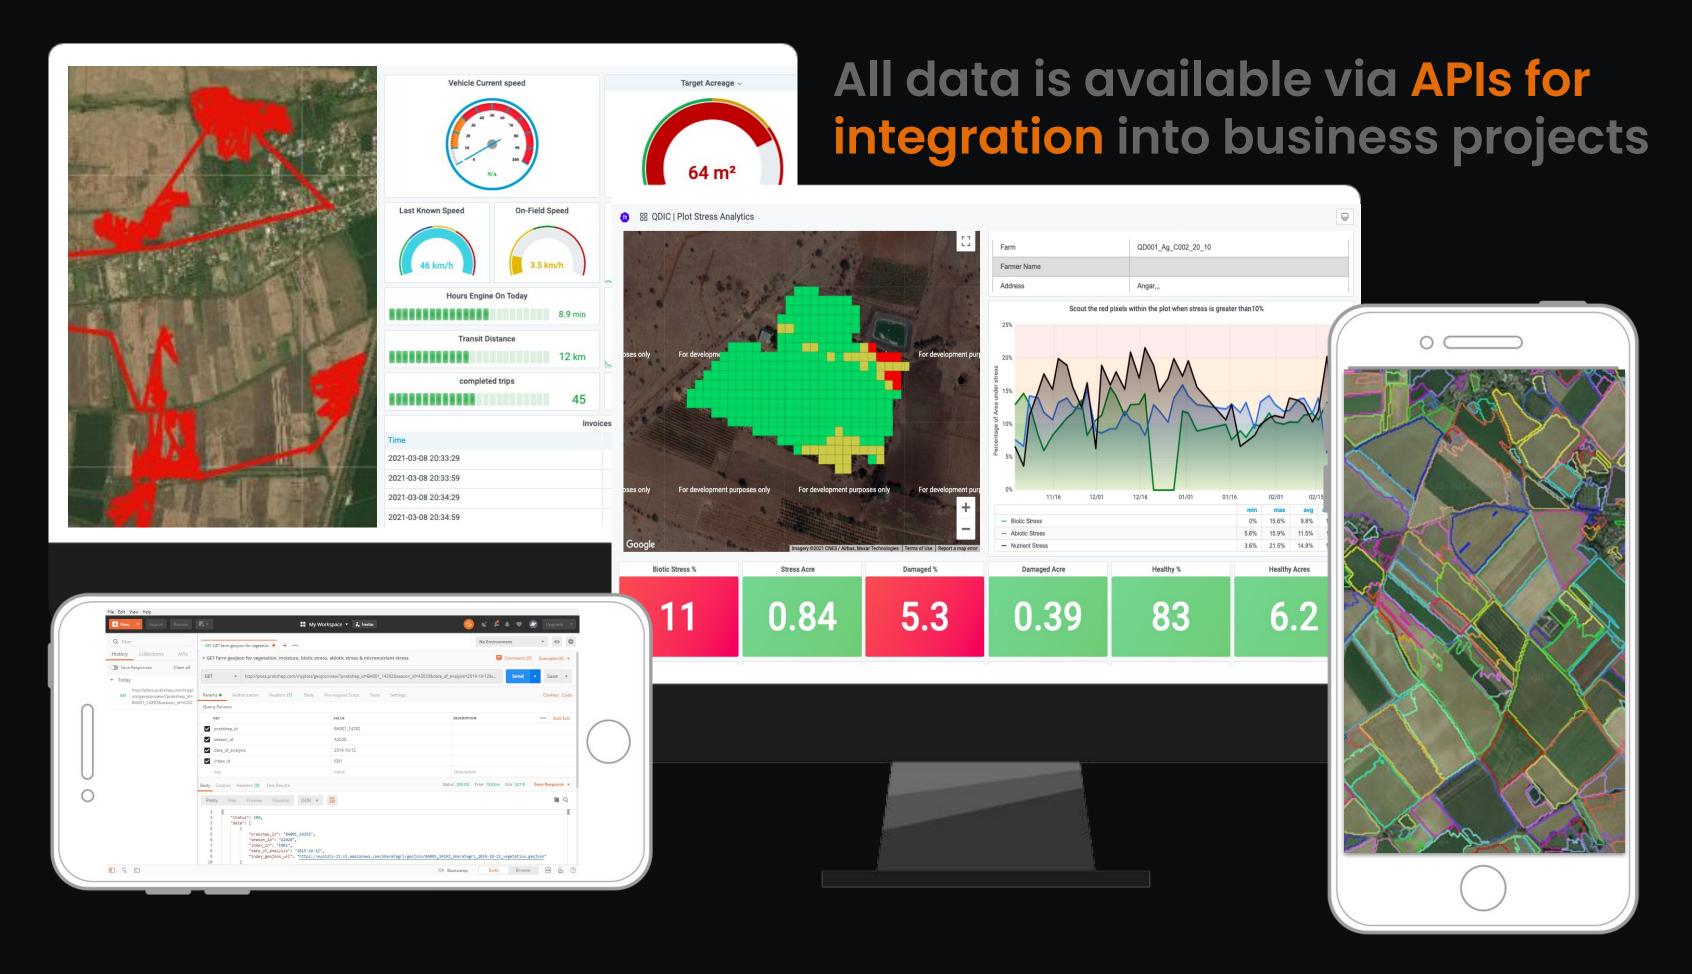

mful insects, weeds etc
- Targeted Survey for early Control: To survey which plots & the locations within.





STRESSED



HEALTHY



### Abiotic Stresses

- Abiotic Stress Maps are designed to assess negative impact of non-living factors on the living organisms in a farm.
- Proper Irrigation
   management : Check
   Irrigation of the Plots at
   Stressed locations







STRESSED



HEALTHY

### Nutrient Stresses

- Nutrient Stress Maps are designed to assess deficiency of nutrients in soil
- Soil Sampling Locations: To check for deviations within plots' soil.







STRESSED



HEALTHY

Crop S-II Classification FIELD CROPS **FRUITS** S-VI **PLUSES** ∘ S-IV S-VII-**SPICES** 

**OIL SEEDS** 

PLANTATION

S-III

VEGETABLE

Restricted Circulation. Copyright © Prakshep Private Limited 2021











### Prakshep is Mapping the Story of Food-





### THANK YOU FOR YOUR TIME.

#### Inviting for further discussion

| FOLLOW US AT | LINKEDIN | FACEBOOK | TWITTER | INSTAGRAM |  |
|--------------|----------|----------|---------|-----------|--|
|--------------|----------|----------|---------|-----------|--|

Registered Office: 234/1, Tez Kumar Plaza, Trilokinath Road, Lucknow, Uttar Pradesh, India - 226001 Technology Office: 817, 15th Main Road, BTM 2nd Stage, Bengaluru, Karnataka, India - 560076

Email: avijeet@prakshep.com, vama@prakshep.com | WhatsApp: +91-9880420891, +91-7019334714 CIN U74999UP2016PTC088132 | GSTIN 09AAICP8763C1Z3 www.prakshep.com