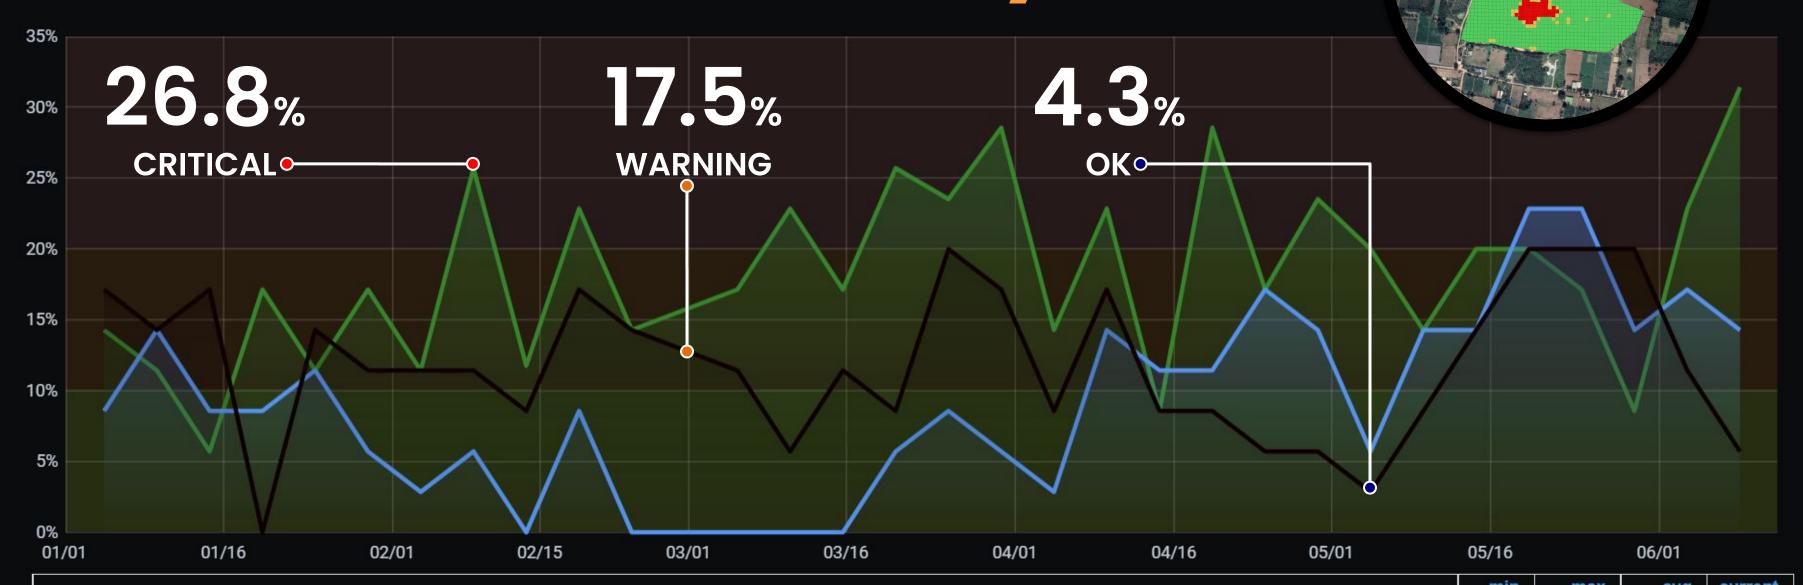

## Maximize Quality

|                  | min  | max   | avg   | current |
|------------------|------|-------|-------|---------|
| - Biotic Stress  | 5.7% | 31.4% | 18.2% | 31.4%   |
| - Abiotic Stress | 0%   | 22.9% | 9.1%  | 14.3%   |
| Nutrient Stress  | 0%   | 20.0% | 11.9% | 5.7%    |