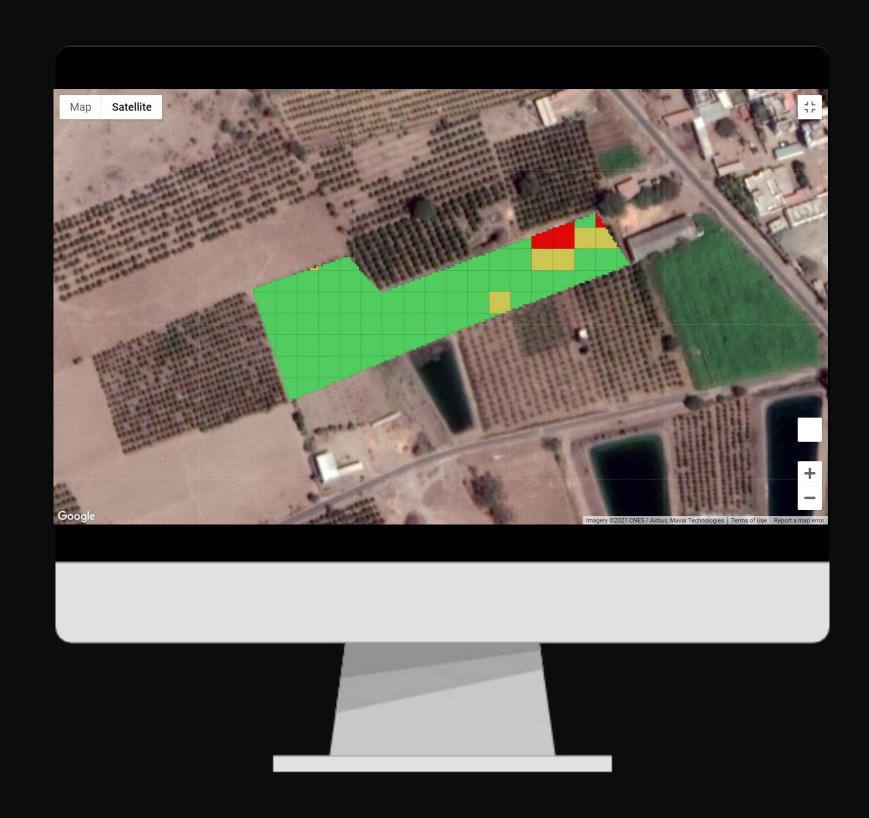

### Abiotic Stresses

- Abiotic Stress Maps are designed to assess negative impact of non-living factors on the living organisms in a farm.
- Proper Irrigation
   management : Check
   Irrigation of the Plots at
   Stressed locations

STRESSED

HEALTHY