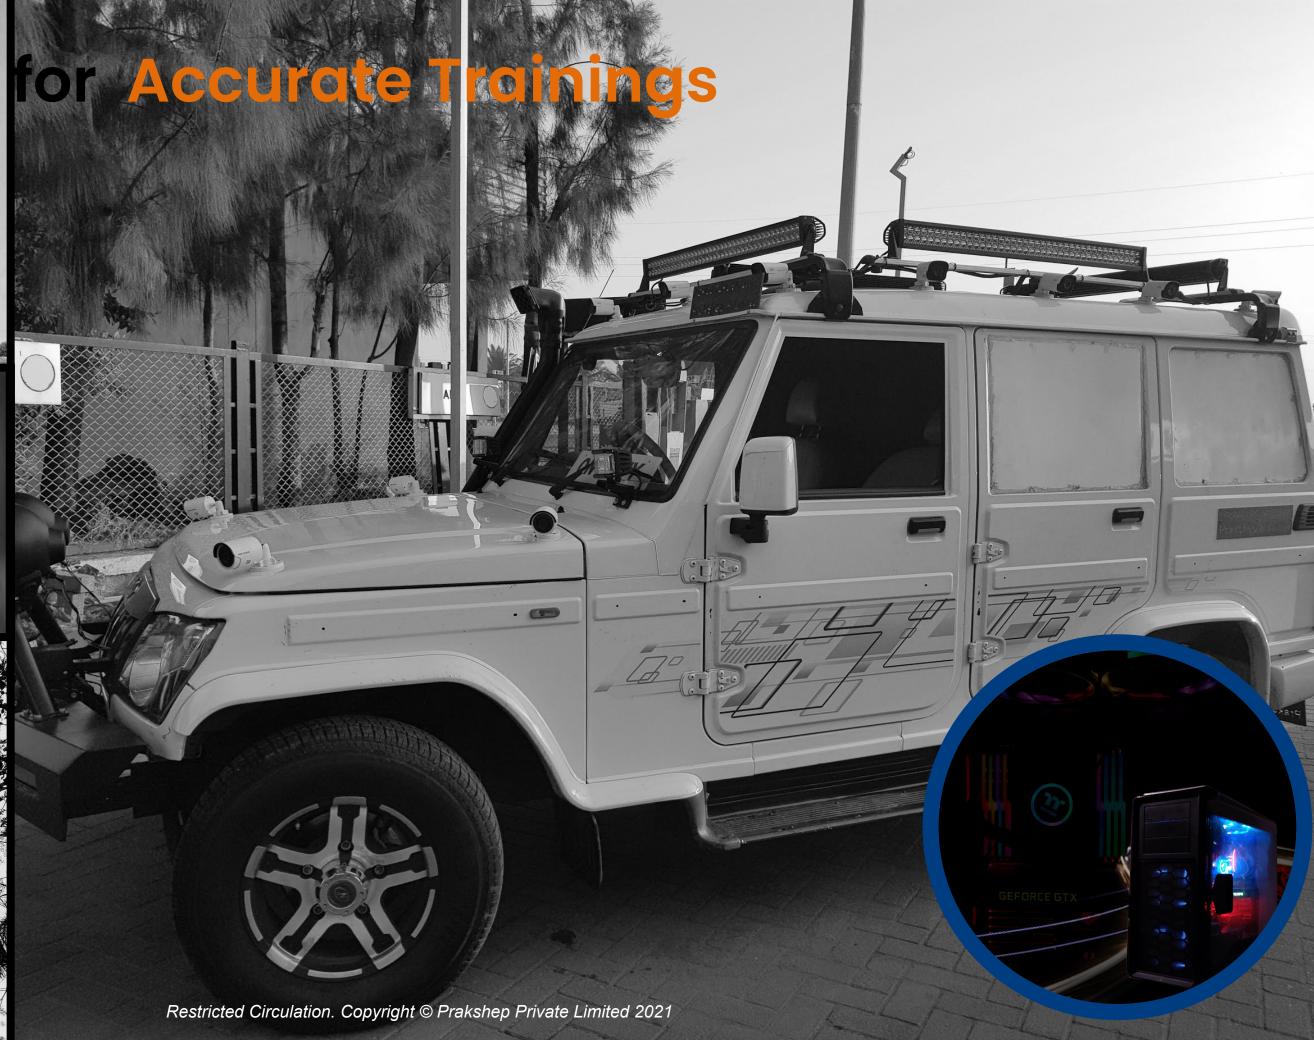

ects, weeds etc
- Targeted Survey for early Control: To survey which plots & the locations within.





STRESSED



HEALTHY



### Abiotic Stresses

- Abiotic Stress Maps are designed to assess negative impact of non-living factors on the living organisms in a farm.
- Proper Irrigation
   management : Check
   Irrigation of the Plots at
   Stressed locations







STRESSED



HEALTHY

### Nutrient Stresses

- Nutrient Stress Maps are designed to assess deficiency of nutrients in soil
- Soil Sampling Locations: To check for deviations within plots' soil.







STRESSED



HEALTHY

Crop S-II Classification FIELD CROPS **FRUITS** S-VI **PLUSES** ∘ S-IV S-VII-**SPICES** 

**OIL SEEDS** 

PLANTATION

S-III

VEGETABLE

Restricted Circulation. Copyright © Prakshep Private Limited 2021











### Prakshep is Mapping the Story of Food-





### THANK YOU FOR YOUR TIME.

#### Inviting for further discussion

| FOLLOW US AT | LINKEDIN | FACEBOOK | TWITTER | INSTAGRAM |  |
|--------------|----------|----------|---------|-----------|--|
|--------------|----------|----------|---------|-----------|--|

Registered Office: 234/1, Tez Kumar Plaza, Trilokinath Road, Lucknow, Uttar Pradesh, India - 226001 Technology Office: 817, 15th Main Road, BTM 2nd Stage, Bengaluru, Karnataka, India - 560076

Email: avijeet@prakshep.com, vama@prakshep.com | WhatsApp: +91-9880420891, +91-7019334714 CIN U74999UP2016PTC088132 | GSTIN 09AAICP8763C1Z3 www.prakshep.com