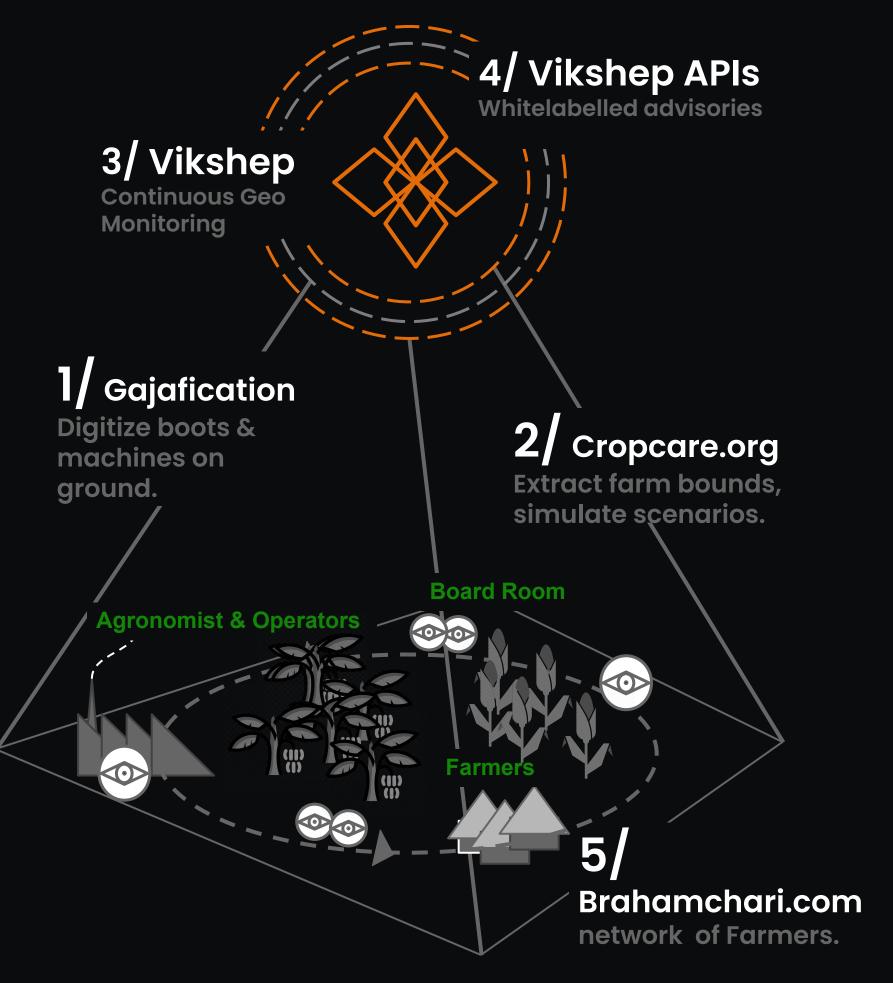

## Offerings

### Cropcare.org

Create farmers' farm profiles.

- Automatic advisories.
- Customised marketing.
- 100% Private, NO DATA leaves client's cloud.

#### Gajafication

Solid evidence as GAJA.

### Vikshep.com

Farm Management

- Irrigation Advisory
- Spraying Advisory
- Farm Risk Mitigation

#### Brahamchari.com

**Comprehensive Maps** 

- Maps of Farmers.
- Maps as News.
- Maps for CXOs..