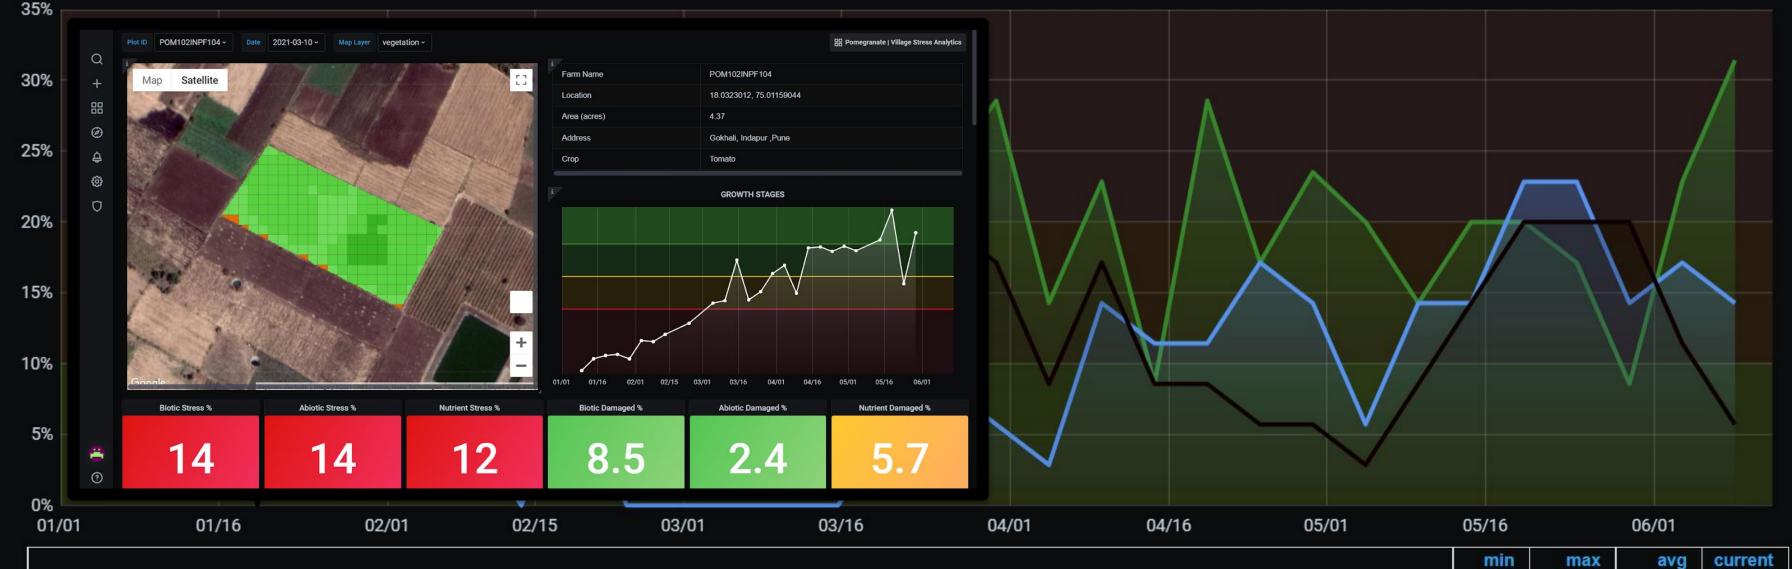

### **Early Stress Detection to**

## Maximize Quality

|                  | min  | max   | avg   | current |
|------------------|------|-------|-------|---------|
| - Biotic Stress  | 5.7% | 31.4% | 18.2% | 31.4%   |
| - Abiotic Stress | 0%   | 22.9% | 9.1%  | 14.3%   |
| Nutrient Stress  | 0%   | 20.0% | 11.9% | 5.7%    |

### Biotic Stresses

- Biotic Stress Maps are designed to assess damages done to crop by other living organism such as bacteria, viruses, fungi, parasites, beneficial and harmful insects, weeds etc
- Targeted Survey for early Control: To survey which plots & the locations within.

### Abiotic Stresses

- Abiotic Stress Maps are designed to assess negative impact of non-living factors on the living organisms in a farm.
- Proper Irrigation
   management : Check
   Irrigation of the Plots at
   Stressed locations

### Nutrient Stresses

- Nutrient Stress Maps are designed to assess deficiency of nutrients in soil
- Soil Sampling Locations: To check for deviations within plots' soil.

STRESSED

HEALTHY

Crop S-II Classification FIELD CROPS **FRUITS** S-VI **PLUSES** ∘ S-IV S-VII-**SPICES** 