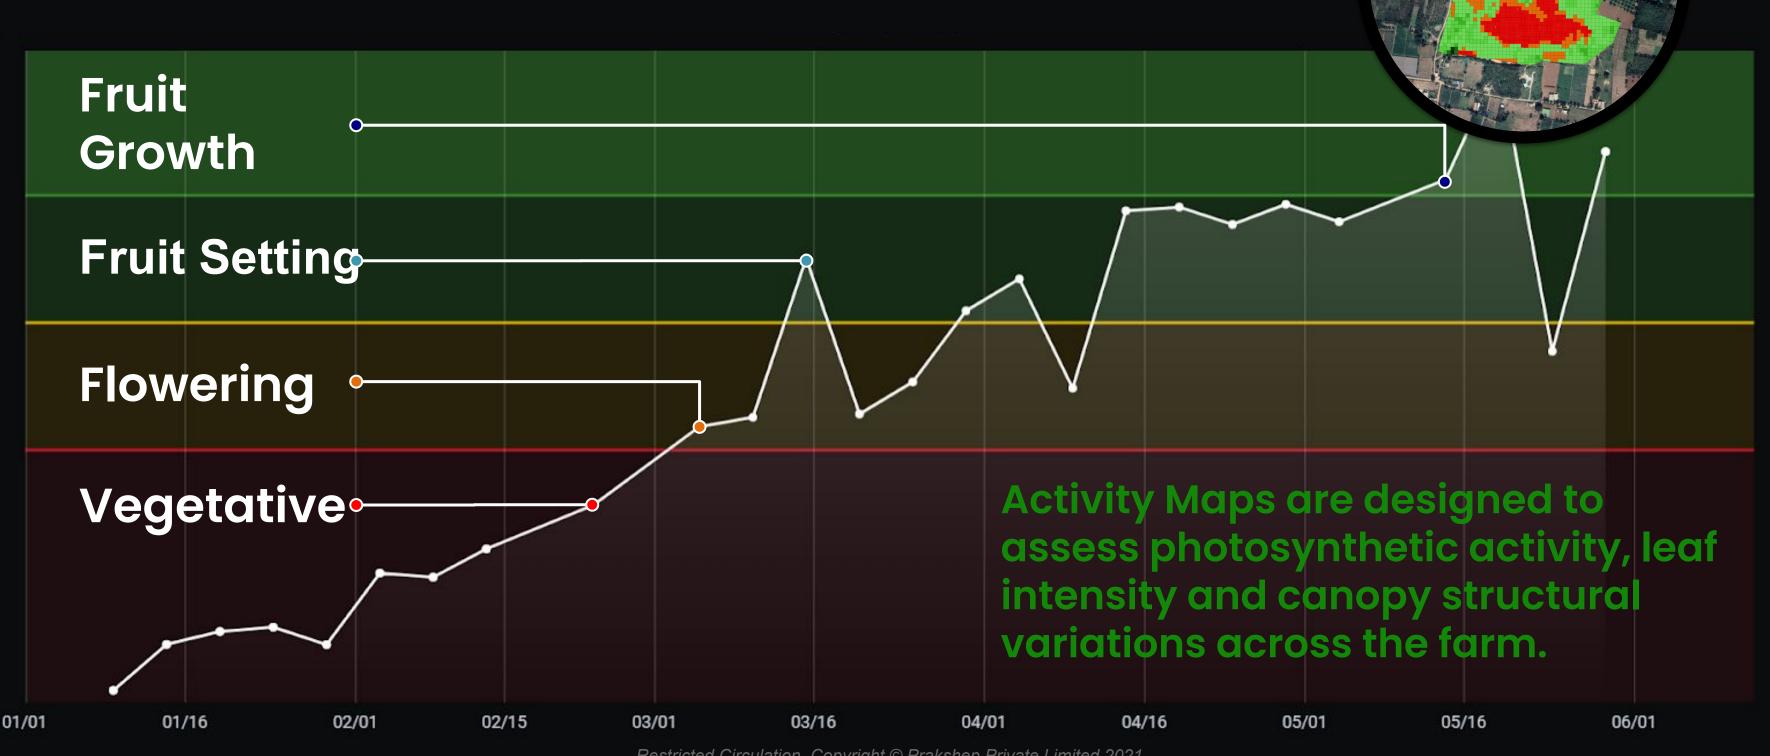

## Autonomous Activity & Stage Tracking Sowing to Harvest & activities in between

Track

## Activities

### Harvested

2021-06-01

Crop

Sown-2021-02-05

Restricted Circulation. Copyright © Prakshep Private Limited 2021

Year-On-Year Change