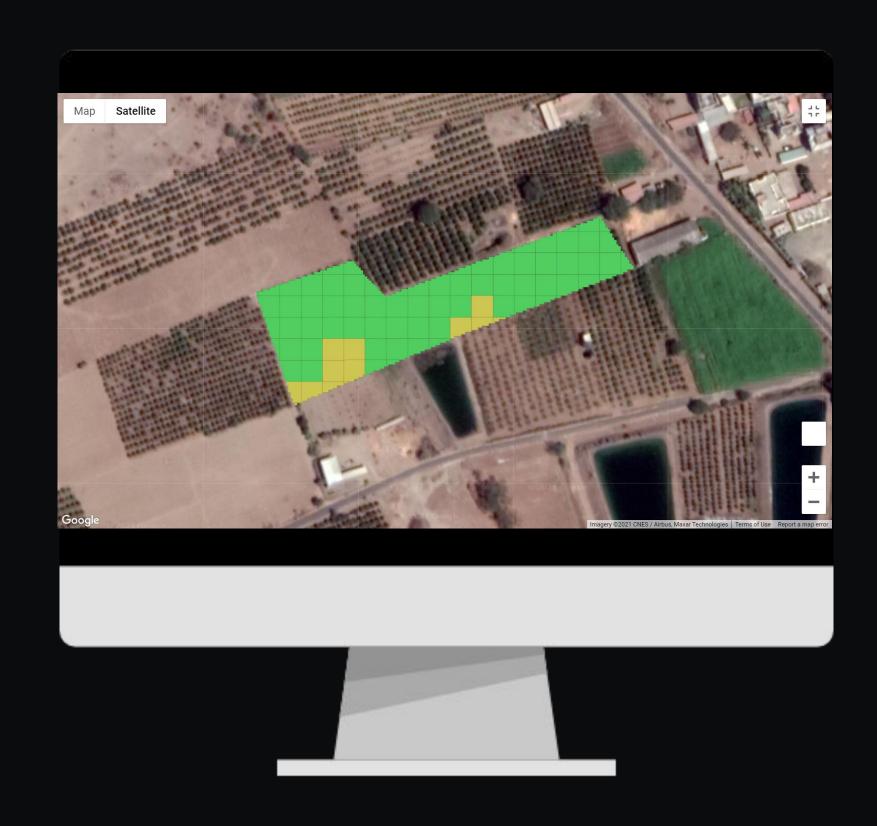

### Nutrient Stresses

- Nutrient Stress Maps are designed to assess deficiency of nutrients in soil
- Soil Sampling Locations: To check for deviations within plots' soil.

STRESSED

HEALTHY

Crop S-II Classification FIELD CROPS **FRUITS** S-VI **PLUSES** ∘ S-IV S-VII-**SPICES** 