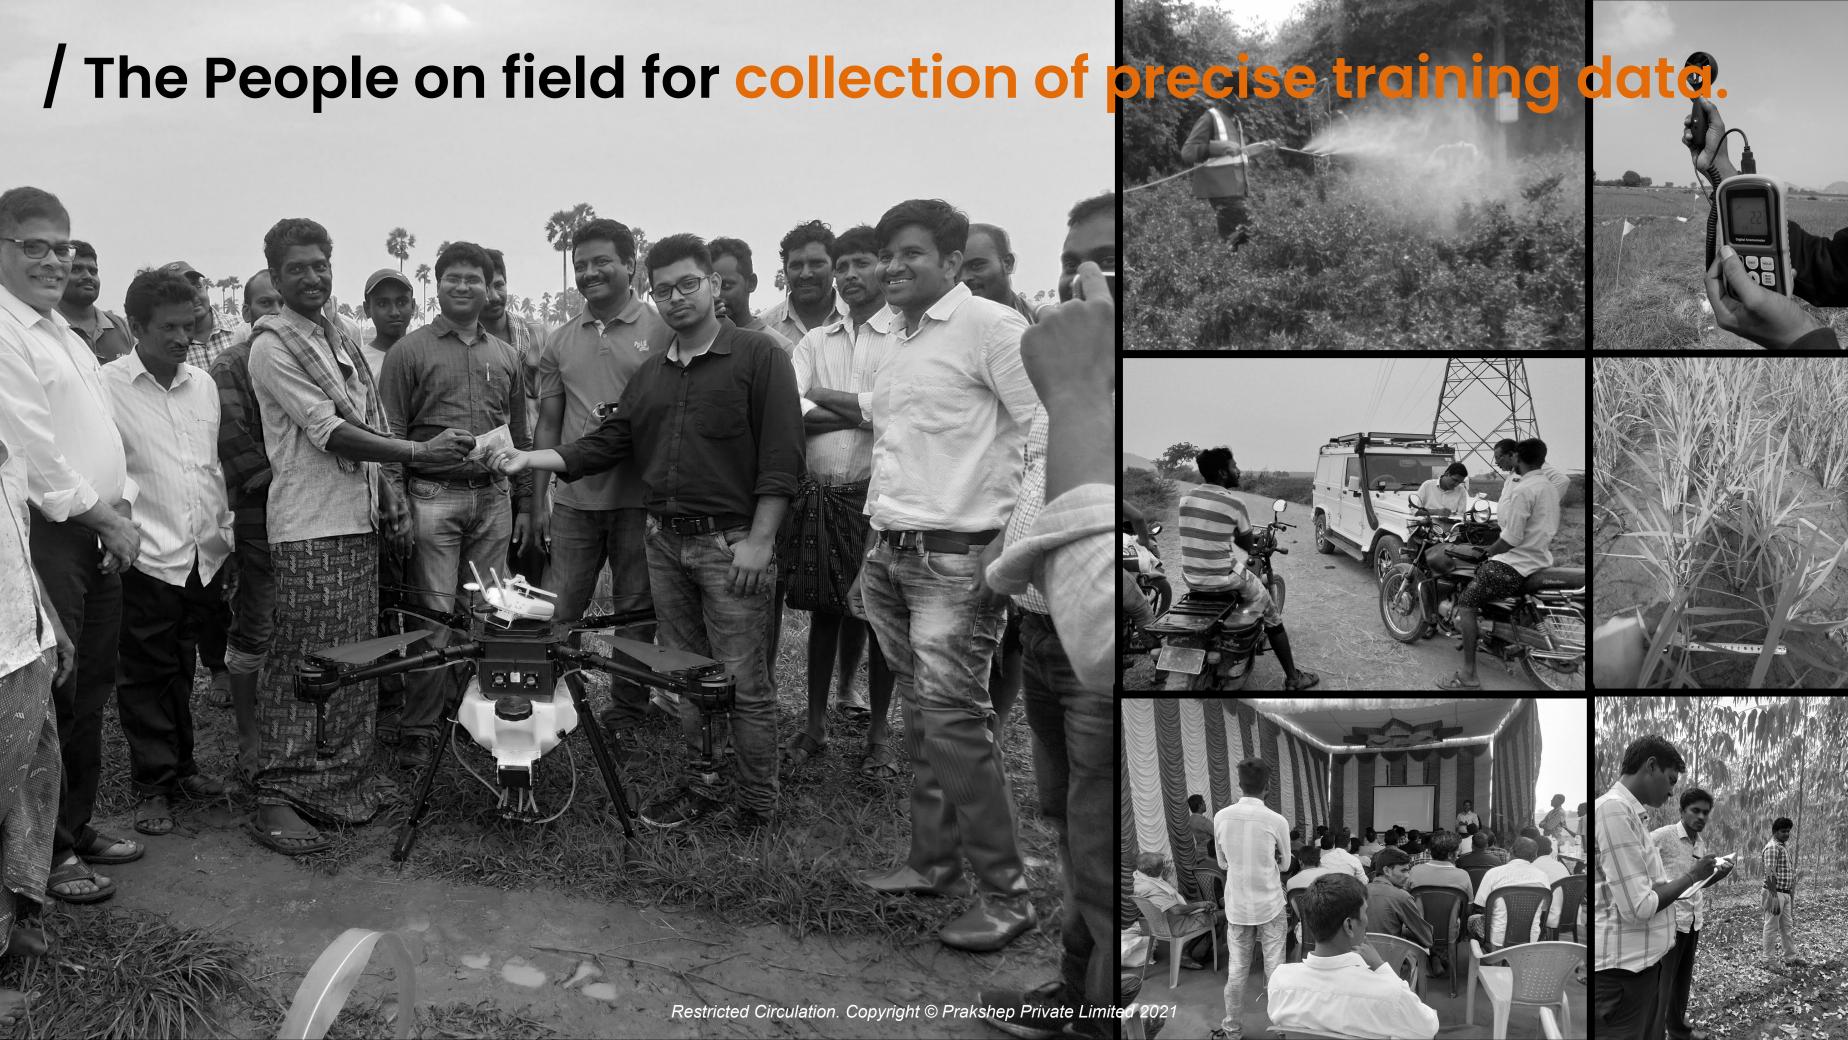

ul insects, weeds etc
- Targeted Survey for early Control: To survey which plots & the locations within.





STRESSED



HEALTHY



### Abiotic Stresses

- Abiotic Stress Maps are designed to assess negative impact of non-living factors on the living organisms in a farm.
- Proper Irrigation
   management : Check
   Irrigation of the Plots at
   Stressed locations







STRESSED



HEALTHY

### Nutrient Stresses

- Nutrient Stress Maps are designed to assess deficiency of nutrients in soil
- Soil Sampling Locations: To check for deviations within plots' soil.







STRESSED



HEALTHY

Crop S-II Classification FIELD CROPS **FRUITS** S-VI **PLUSES** ∘ S-IV S-VII-**SPICES** 

**OIL SEEDS** 

PLANTATION

S-III

VEGETABLE

Restricted Circulation. Copyright © Prakshep Private Limited 2021











### Prakshep is Mapping the Story of Food-





### THANK YOU FOR YOUR TIME.

#### Inviting for further discussion

| FOLLOW US AT | LINKEDIN | FACEBOOK | TWITTER | INSTAGRAM |  |
|--------------|----------|----------|---------|-----------|--|
|--------------|----------|----------|---------|-----------|--|

Registered Office: 234/1, Tez Kumar Plaza, Trilokinath Road, Lucknow, Uttar Pradesh, India - 226001 Technology Office: 817, 15th Main Road, BTM 2nd Stage, Bengaluru, Karnataka, India - 560076

Email: avijeet@prakshep.com, vama@prakshep.com | WhatsApp: +91-9880420891, +91-7019334714 CIN U74999UP2016PTC088132 | GSTIN 09AAICP8763C1Z3 www.prakshep.com