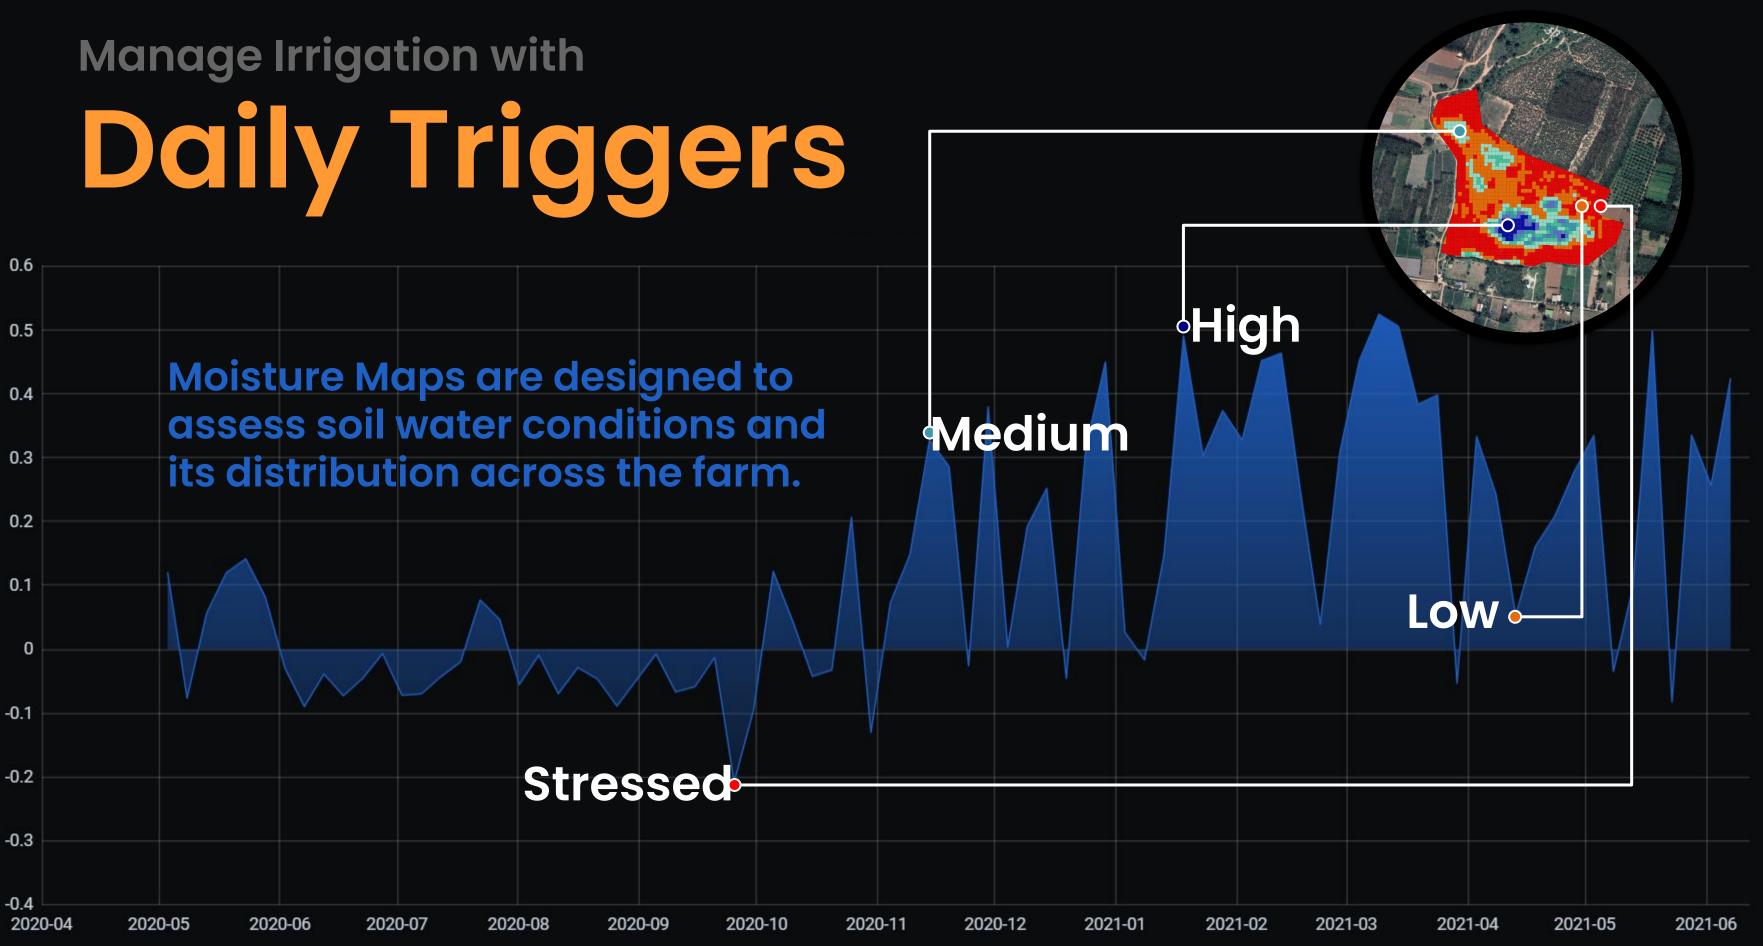

### Abiotic Stresses

- Abiotic Stress Maps are designed to assess negative impact of non-living factors on the living organisms in a farm.
- Proper Irrigation
   management : Check
   Irrigation of the Plots at
   Stressed locations