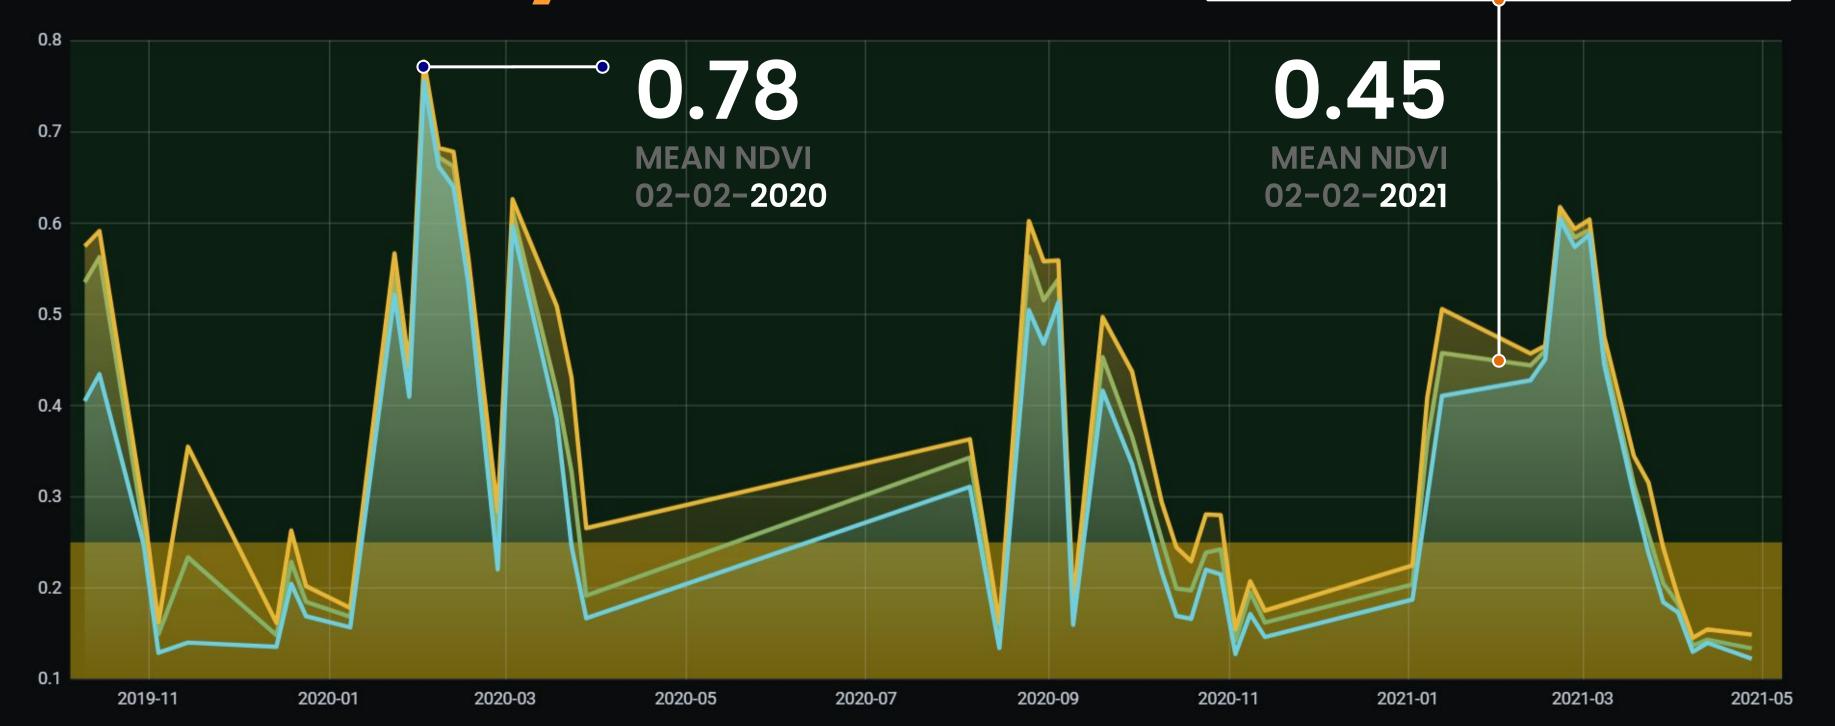

- Maps for CXOs..

#### Understandable Farm Surveillance

## Vikshep.com

70% SCOUT TIME 25% CHEMICALS 15% YIELD 40% EXPORTABILITY

SAVE ENHANCE



#### Dashboard & Visualization

### Data as APIs





# PrakshepVerse

### Manage Multiple

## Crop Portfolios

















































#### Save More!!

For companies within larger demographics

### Scout Farms

70-90%

10-30%

Chemical

40-60%

Cost



Visit

**FARM** 

Restricted Circulation. Copyright © Prakshep Private Limited 2021

## Autonomous Activity & Stage Tracking Sowing to Harvest & activities in between



Track

## Activities

### Harvested

2021-06-01





Crop

Sown-2021-02-05

Restricted Circulation. Copyright © Prakshep Private Limited 2021

Year-On-Year Change

## Visibility



### DELAYED HARVEST





### **Early Stress Detection to**

## Maximize Quality



|                  | min  | max   | avg   | current |
|------------------|------|-------|-------|---------|
| - Biotic Stress  | 5.7% | 31.4% | 18.2% | 31.4%   |
| - Abiotic Stress | 0%   | 22.9% | 9.1%  | 14.3%   |
| Nutrient Stress  | 0%   | 20.0% | 11.9% | 5.7%    |

### Biotic Stresses

- Biotic Stress Maps are designed to assess damages done to crop by other living organism such as bacteria, viruses, fungi, parasites, beneficial and harmful insects, weeds etc
- Targeted Survey for early Control: To survey which plots & the locations within.





STRESSED



HEALTHY



### Abiotic Stresses

- Abiotic Stress Maps are designed to assess negative impact of non-living factors on the living organisms in a farm.
- Proper Irrigatio