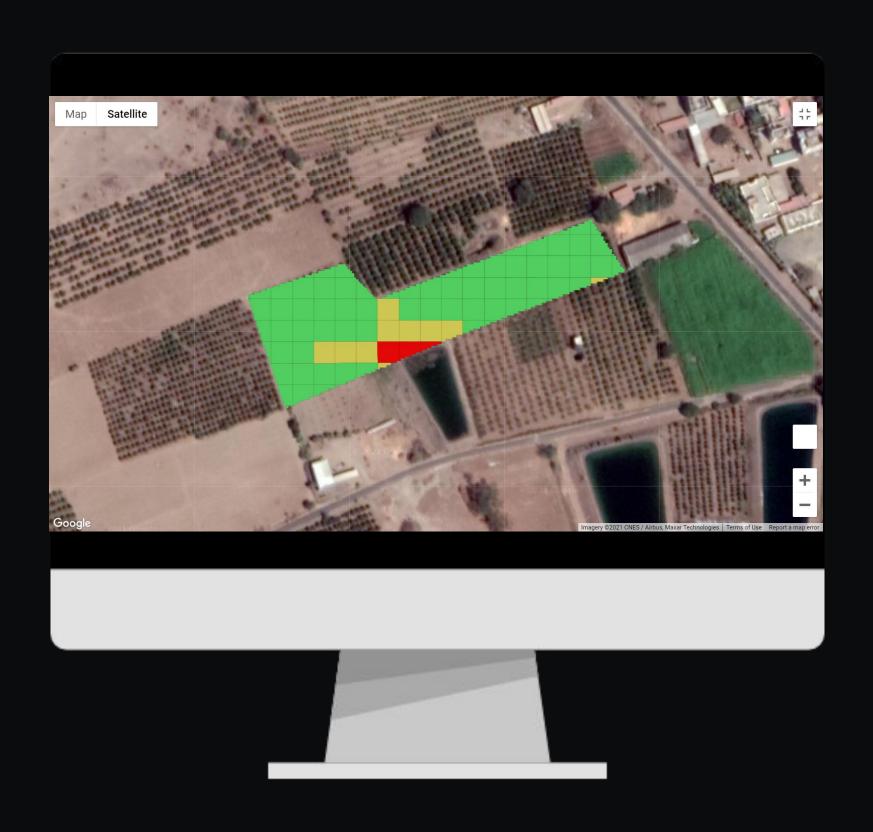

### Biotic Stresses

- Biotic Stress Maps are designed to assess damages done to crop by other living organism such as bacteria, viruses, fungi, parasites, beneficial and harmful insects, weeds etc
- Targeted Survey for early Control: To survey which plots & the locations within.

STRESSED

HEALTHY