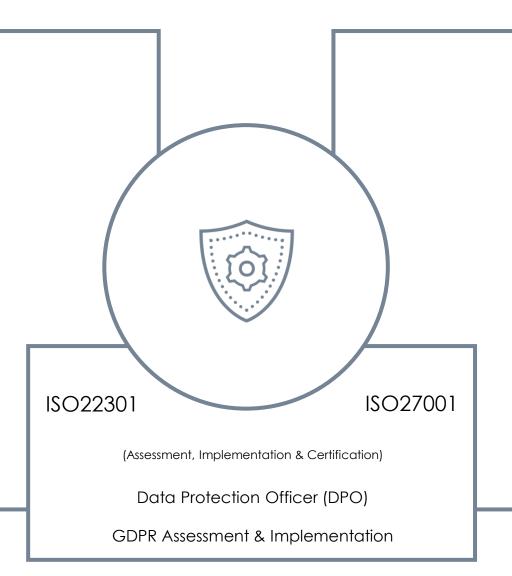

#### Our **vendors**

We use Cisco, Microsoft, Fortinet and F5 solutions to implement defensive security solutions in all levels:

We provide a rich array of compliance services to help align your business processes, security & threat management with your goals.

Our **red team** designs and executes penetration tests, red-team attacks, physical assessment, social engineering services, digital forensics, among others.

Certified DPO

(GDPR CDPO)

**ISO 27001** Lead Implementer

**ISO 22301** Lead Implementer