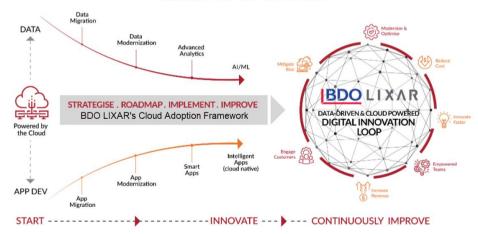

# BDO LIXAR CLOUD ADOPTION FRAMEWORK

# THE CLOUD ADVANTAGE

Cloud adoption is much more than virtualization of technology capabilities. Cloud is a competitive advantage.

Cloud enables businesses to unlock digital innovation so that they can Innovate Faster, Increase Revenue, Reduce Costs, and Mitigate Risk.

#### UNLOCK DIGITAL INNOVATION

Driven by Data, Powered by the Cloud