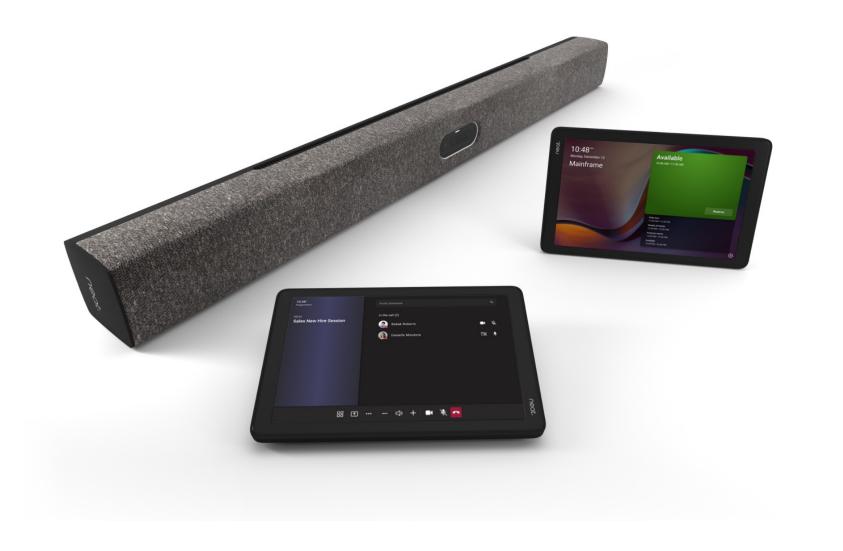

## NEAT BAR PRO + PAD

A collaboration bar designed for Microsoft Teams. It includes Neat Bar and Neat Pad as a center of room controller. The Neat Bar has integrated camera and microphones. Neat Bar and Neat Pad include all the mounts required for mounting the hardware on the screen, on the wall or on the tabletop. Neat Bar is a simple and elegant, compactly designed yet highly capable meeting room device. It's perfect for bringing superior-quality audio and video to your meeting, huddle or focus rooms for up to ten people. You can mount Neat Bar above or below one or two monitors. Neat Pad is a dynamic touch screen, which you can configure as a controller or scheduler.

#### **PAD AS CONSOLE**

Same Neat Pad. Use as the meeting control before, during and after the meeting. Microsoft Teams Console are act as touch console on the desk controls for the meeting experience

### **PAD AS PANELS**

Same Neat Pad. Teams panels provide you the ability to view location and meeting details at a glance, and reserve an available meeting space on the spot. With rich, large text and color-coded indicators, you can see the meeting space's availability from a distance.