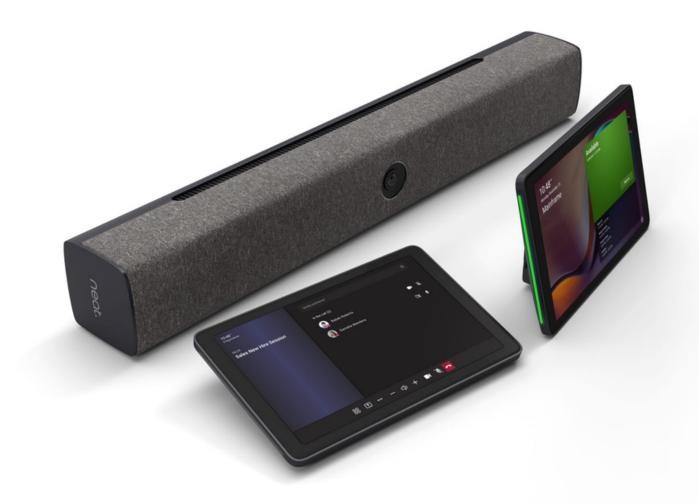

## **NEAT BAR + PAD**

A collaboration bar designed for Microsoft Teams. It includes Neat Bar and Neat Pad as a center of room controller. The Neat Bar has integrated camera and microphones. Neat Bar and Neat Pad include all the mounts required for mounting the hardware on the screen, on the wall or on the tabletop. Neat Bar is a simple and elegant, compactly designed yet highly capable meeting room device. It's perfect for bringing superior-quality audio and video to your meeting, huddle or focus rooms for up to ten people. You can mount Neat Bar above or below one or two monitors. Neat Pad is a dynamic touch screen, which you can configure as a controller or scheduler.

### **SPECIFICATION:**

- 1080p at 30 fps Meeting
  Resolution
- 120° vertical FoV, 120° diagonal FoV
- 4x Digital Zoom
- Automatic People Framing
- Dual Screen
- USB Pass through
- 3 Sensor Mics
- Echo Cancelation
- Noise Suppresion
- Automatic Gain Control

#### **PAD AS CONSOLE**

Same Neat Pad. Use as the meeting control before, during and after the meeting.
Microsoft Teams Console are act as touch console on the desk controls for the meeting experience

#### PAD AS PANELS

Same Neat Pad. Teams panels provide you the ability to view location and meeting details at a glance, and reserve an available meeting space on the spot. With rich, large text and color-coded indicators, you can see the meeting space's availability from a distance.