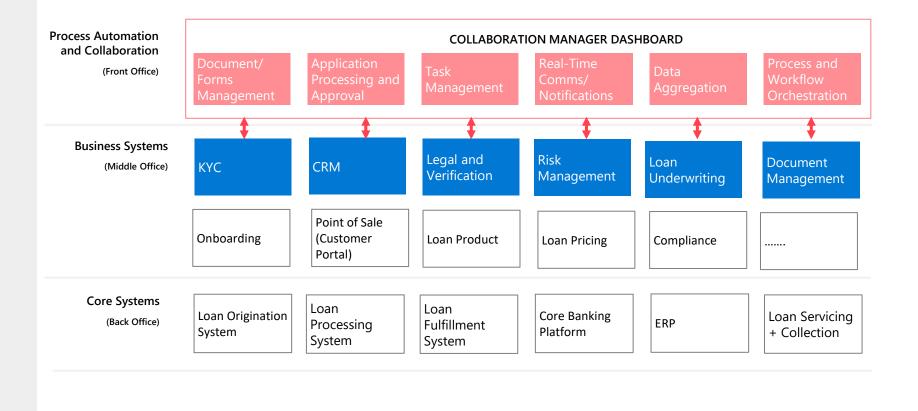

## Proprietary connectors

## Examples of the pre-built connectors

Publicis Sapient has developed 15-20 pre-built connectors to accelerate integration

The connectors focus on three areas, including:

- 1. Property evaluation
- 2. Income verification
- Customer data

The connectors are built to integrate with six Middle Office industry solutions, including:

- a. KYC
- b. RM
- c. Legal & Verification
- d. Risk Management
- e. Loan Underwriting
- f. Document management