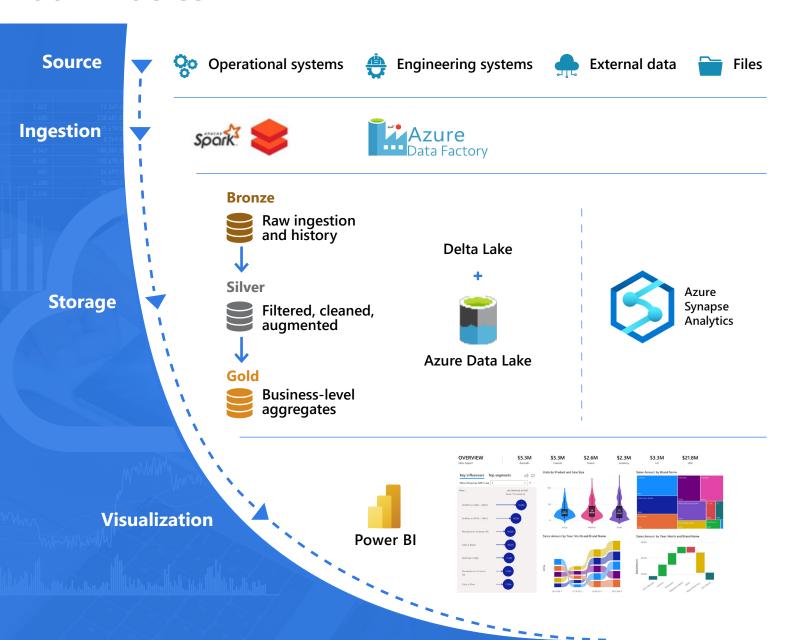

Enjoy limitless analytics across data warehouses and big data analytics systems, and reduce development time on end-to-end analytics solutions. Enable faster ingestion of data into Azure Synapse using Nous' powerful data integration accelerator tool.