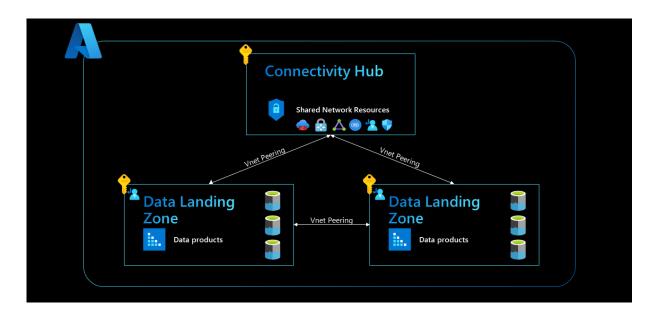

Landing Zones save time and predispose the environment for successive scalable workloads while implementing an initial baseline through the creation of core resources.

Conduct design workshops to present, discuss and explore initial Azure design proposals and start with an essential implementation focus on infrastructure and networking foundation for virtual machines.

We'll work with you to:

- Define and open Azure Subscription on our CSP
- Network topology and connectivity: hub and spoke implementation, connectivity with on-premises with site-to-site vpn.
- Resource organization with resource groups, naming and tagging standard
- Basic quidelines for security (azure firewall and azure bastion implementation), compliance and governance
- Scalability, performance and zone redundant principles
- · Azure billing, Cost Management and alerts for cost control
- Identity and access management/roles with Azure and Active Directory tenant integration