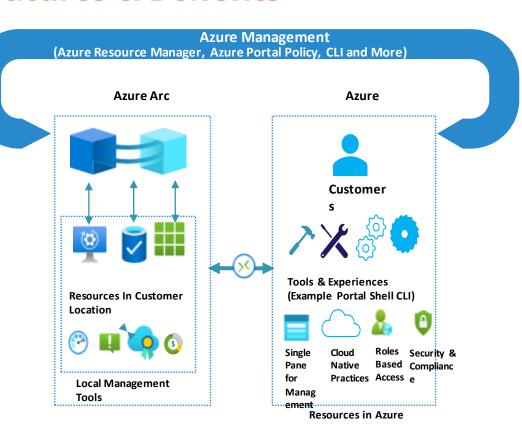

## **Azure Arc Features & Benefits**

- Manage resources whether residing on or outside Azure from Single pane of glass
- Extend Azure features outside of Azure & Apply Cloud standards outside Azure
- Set unique compliance policy across the environment
- One of the biggest upsides to using Azure Arc is that all resources associated/registered with Azure Arc send data to the main, cloud-based Azure Manager. This consolidates the information in a succinct and useful manner. Enterprises can guarantee compliance of resources registered with Azure Arc no matter where they are deployed.
- Asset Organization and inventory with a unified view in the Azure Portal across all locations
- At scale configuration and deployment based on subscription, resource groups and tags
- Azure Arc customers can use Azure Portal, Azure CLI, SDK, and 3rd party tools like Terraform to automate resource management similar to the way public cloud resources are managed.
- Can be used to solve for data residency requirements (data sovereignty)

## **Wipro's Azure Arc Solution Architecture**