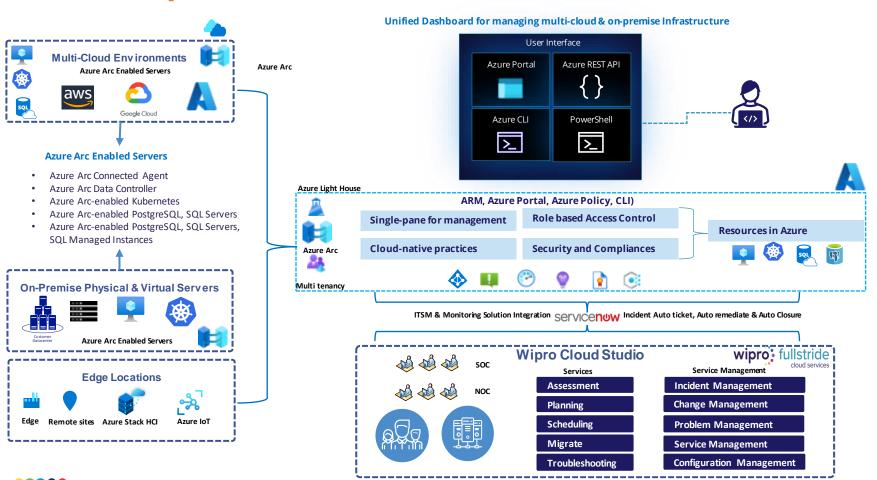

## **Azure Arc**

Centralized Dashboard for managing infrastructure anywhere with Wipro's Cloud Studio Services

## **Azure Arc Features & Benefits**

- Manage resources whether residing on or outside Azure from Single pane of glass
- Extend Azure features outside of Azure & Apply Cloud standards outside Azure
- Set unique compliance policy across the environment
- One of the biggest upsides to using Azure Arc is that all resources associated/registered with Azure Arc send data to the main, cloud-based Azure Manager. This consolidates the information in a succinct and useful manner. Enterprises can guarantee compliance of resources registered with Azure Arc no matter where they are deployed.
- Asset Organization and inventory with a unified view in the Azure Portal across all locations
- At scale configuration and deployment based on subscription, resource groups and tags
- Azure Arc customers can use Azure Portal, Azure CLI, SDK, and 3rd party tools like Terraform to automate resource management similar to the way public cloud resources are managed.
- Can be used to solve for data residency requirements (data sovereignty)

## **Wipro's Azure Arc Solution Architecture**