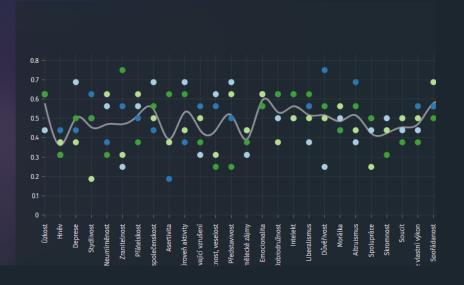

#### Průměrný profil ze skupiny lidí

Pro skupinu lidí je možné vypočítat "průměrný osobnostní" profil. Tato analýza zobrazuje tento profil a umožňu "Inteligentní profil ze skupiny osob".