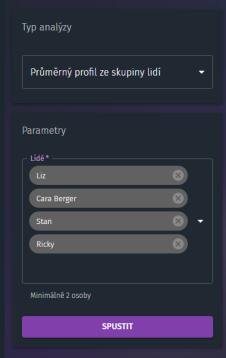

#### Průměrný profil ze skupiny lidí

Pro skupinu lidí je možné vypočítat "průměrný osobnostní" profil. Tato analýza zobrazuje tento profil a umožňu "Inteligentní profil ze skupiny osob".