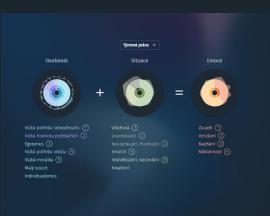

arison of candidates
- Job profile match
- Job profiles definition

## Employee assessment & development

- Personality assessment
- → Profile-specific development
- Professional match
- → Team fit and team roles

#### Team management

- → Team design / members selection
- → Analysis of existing teams on member level

### Coaching, mentoring, therapy

- Client assessment and specialized diagnostics
- "Extremes" detections, suggestions
- → Possible personality changes based on other clinical methods
- Professional reports

#### **Understanding people**

- What do people have in common?
- Find a job profile from a group of people
- Find groups of people with similar personalities (cluster).
- People comparison with the selected profile

# Who's Amy for?







# How Amy does look like?













# Personality







## **Teams and groups**







shodují s devíti základními rolemi.

## Analyses





#### Průměrný profil ze skupiny lidí

Pro skupinu lidí je možné vypočítat "průměrný osobnostní" profil. Tato analýza zobrazuje tento profil a umožňu "Inteligentní profil ze skupiny osob".