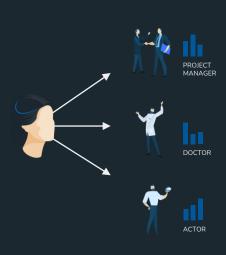

#### Recruitment

- → Candidate's personality assessment
- Comparison of candidates
- Job profile match
- Job profiles definition

## Employee assessment & development

- Personality assessment
- → Profile-specific development
- Professional match
- → Team fit and team roles

#### Team management

- → Team design / members selection
- → Analysis of existing teams on member level

### Coaching, mentoring, therapy

- Client assessment and specialized diagnostics
- "Extremes" detections, suggestions
- → Possible personality changes based on other clinical methods
- Professional reports