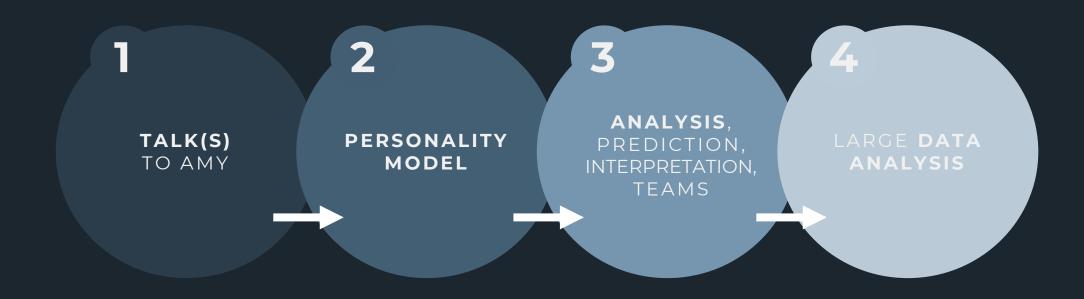

How to assemble a properly functioning team?
- $\rightarrow$  Is the team effective?



# Amy





## What is Amy?

Artificial Intelligence

that connects psychology with cloud technologies, neural networks and advanced mathematics

Psychological Platform

that helps Companies, Professionals and Individuals understand human personality and develop it further

# talk2amy®

# What should you know about Amy?









#### **UNIQUE MODEL**

Uses a complex model of personality assessing personality as a whole.

#### **PROFILES**

Personality is always compares to the selected personality profile.

#### **TEAM**

Works with the team as a whole and its individual members.

#### **CLOUD**

Thanks to technology is available from home and work, from a computer and a mobile.

## How does Amy work?



### More about Amy ...

**Unique Model** 

**Professional Support** 

Many Questionnaires

Based on Psychology

**Unbiased and Reliable** 

**Interpretation Levels** 

**Remote and Immediate** 

**Works with Profiles** 

**Supports Teams** 

**Personal Development** 

Data Insight

Secure

**Unconventional Interface** 

Multiple languages

Texts for men and women

**Predicts Emotions** 

**Responsive Interface** 

# What does Amy offer?



PERSONALITY ASSESSMENT



PERSONALITY DEVELOPMENT



TEAMS/ COMPANY



**ANALYSES** 

## How to use Amy? (Examples)

#### Recruitment

- → Candidate's personality assessment
- Comparison of candidates
- Job profile match
- Job profiles definition

## Employee assessment & development

- Personality assessment
- → Profile-specific development
- Professi