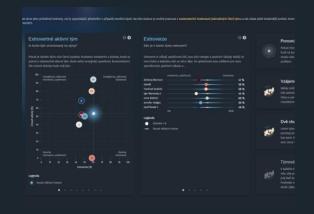

ison of candidates
- Job profile match
- Job profiles definition

## Employee assessment & development

- Personality assessment
- → Profile-specific development
- Professional match
- → Team fit and team roles

#### Team management

- → Team design / members selection
- → Analysis of existing teams on member level

### Coaching, mentoring, therapy

- Client assessment and specialized diagnostics
- "Extremes" detections, suggestions
- → Possible personality changes based on other clinical methods
- Professional reports

#### **Understanding people**

- What do people have in common?
- Find a job profile from a group of people
- Find groups of people with similar personalities (cluster).
- People comparison with the selected profile

# Who's Amy for?







# How Amy does look like?













# Personality







## **Teams and groups**







shodují s devíti základními rolemi.

## Analyses





#### Průměrný profil ze skupiny lidí

Pro skupinu lidí je možné vypočítat "průměrný osobnostní" profil. Tato analýza zobrazuje tento profil a umožňu "Inteligentní profil ze skupiny osob".