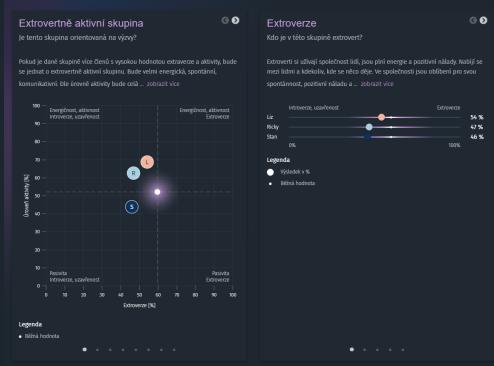

## **Teams and groups**

- → The team is not just a group of independent individuals
- → It can be assessed as a whole
- → It has its dynamics; everyone has a role to play in it
- → How to assemble a properly functioning team?
- $\rightarrow$  Is the team effective?

## **Teams and groups**

shodují s devíti základními rolemi.

## Analyses

#### Průměrný profil ze skupiny lidí

Pro skupinu lidí je možné vypočítat "průměrný osobnostní" profil. Tato analýza zobrazuje tento profil a umožňu "Inteligentní profil ze skupiny osob".