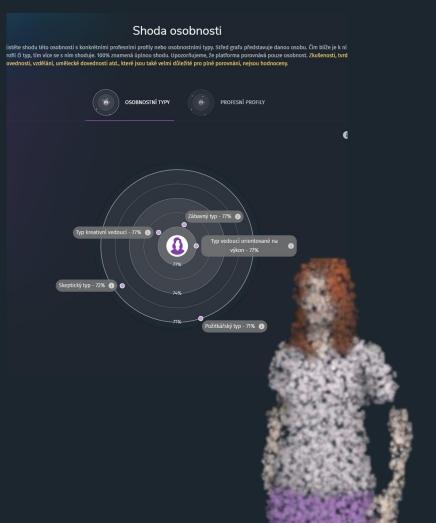

profile match
- Job profiles definition

## Employee assessment & development

- Personality assessment
- → Profile-specific development
- Professional match
- → Team fit and team roles

#### Team management

- → Team design / members selection
- → Analysis of existing teams on member level

### Coaching, mentoring, therapy

- Client assessment and specialized diagnostics
- "Extremes" detections, suggestions
- → Possible personality changes based on other clinical methods
- Professional reports

#### **Understanding people**

- What do people have in common?
- Find a job profile from a group of people
- Find groups of people with similar personalities (cluster).
- People comparison with the selected profile

# Who's Amy for?







# How Amy does look like?













# Personality







## **Teams and groups**







shodují s devíti základními rolemi.

## Analyses





#### Průměrný profil ze skupiny lidí

Pro skupinu lidí je možné vypočítat "průměrný osobnostní" profil. Tato analýza zobrazuje tento profil a umožňu "Inteligentní profil ze skupiny osob".