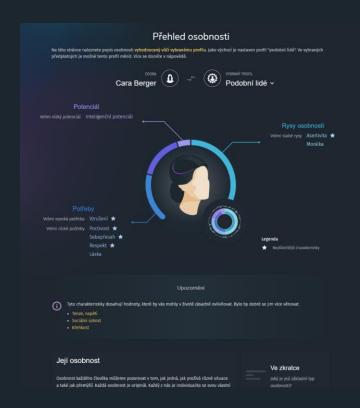

#### **Understanding people**

- What do people have in common?
- Find a job profile from a group of people
- Find groups of people with similar personalities (cluster).
- People comparison with the selected profile