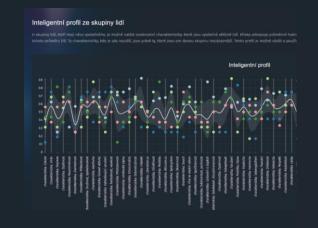

#### Průměrný profil ze skupiny lidí

Pro skupinu lidí je možné vypočítat "průměrný osobnostní" profil. Tato analýza zobrazuje tento profil a umožňu "Inteligentní profil ze skupiny osob".