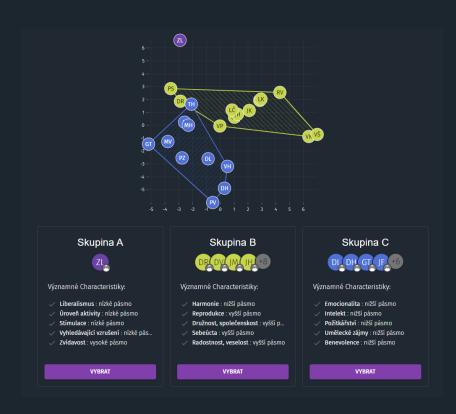

#### **Understanding people**

- What do people have in common?
- Find a job profile from a group of people
- Find groups of people with similar personalities (cluster).
- People comparison with the selected profile