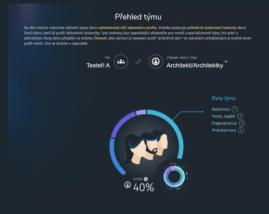

## **Teams and groups**

shodují s devíti základními rolemi.

#### Průměrný profil ze skupiny lidí

Pro skupinu lidí je možné vypočítat "průměrný osobnostní" profil. Tato analýza zobrazuje tento profil a umožňu "Inteligentní profil ze skupiny osob".