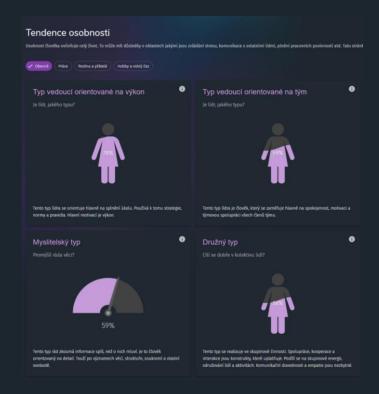

b profile match
- Job profiles definition

## Employee assessment & development

- Personality assessment
- → Profile-specific development
- Professional match
- → Team fit and team roles

#### Team management

- → Team design / members selection
- → Analysis of existing teams on member level

### Coaching, mentoring, therapy

- Client assessment and specialized diagnostics
- "Extremes" detections, suggestions
- → Possible personality changes based on other clinical methods
- Professional reports

#### **Understanding people**

- What do people have in common?
- Find a job profile from a group of people
- Find groups of people with similar personalities (cluster).
- People comparison with the selected profile

# Who's Amy for?







# How Amy does look like?













# Personality







## **Teams and groups**







shodují s devíti základními rolemi.

## Analyses





#### Průměrný profil ze skupiny lidí

Pro skupinu lidí je možné vypočítat "průměrný osobnostní" profil. Tato analýza zobrazuje tento profil a umožňu "Inteligentní profil ze skupiny osob".