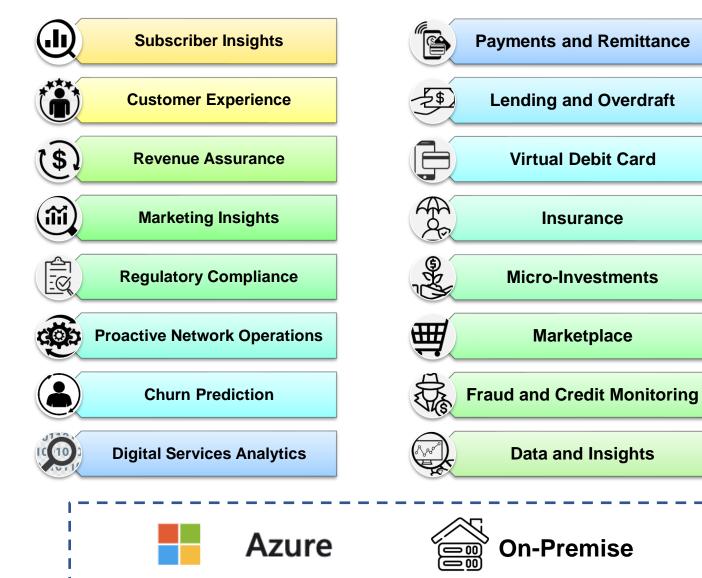

## **How it Works**

- Integrate data from BSS, OSS and other digital data sources.
- Create common data models and semantic layers.
- Enables easier and more effective utilization of the data for specific business use cases.
- Unlock the value of data assets through data monetization.

#### New Business Use Cases

A whole new world of batch and real-time use cases are made available to business functions such as Customer Value Management, Revenue Assurance, Network Management and others.