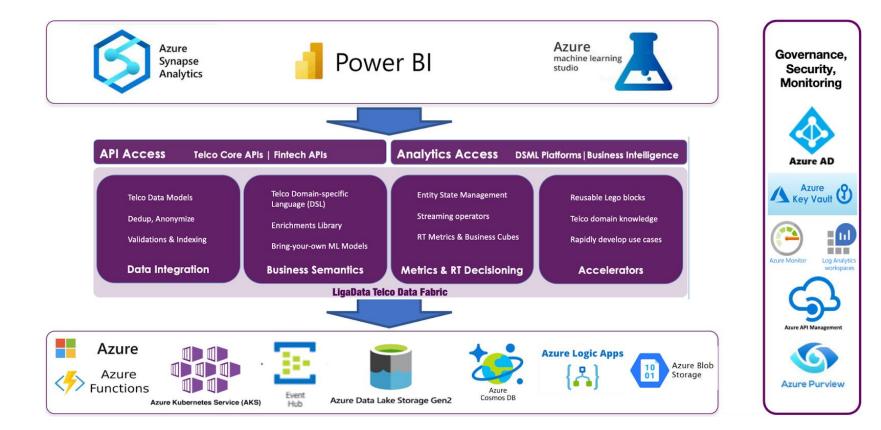

## LigaData and Microsoft Azure

Azure

LigaData brings deep Telco domain expertise, Telco data models and use cases, and best practice Telco KPIs to Microsoft Azure. LigaData on Azure enables Telcos to drive CAPEX and OPEX savings while transforming into Digital and Fintech Services Providers and adopting cloud technology.

#### Azure API

G

Integrate with LigaData Telco via the Azure API, a hybrid, multicloud management platform for APIs across all environments.

Azure PaaS

PAAS

Leverage existing investments in Azure Functions, Azure Kubernetes Service, Event Hub, Azure Data Lake Storage, Azure Cosmos DB, Azure Logic Apps, and Azure Blob Storage.