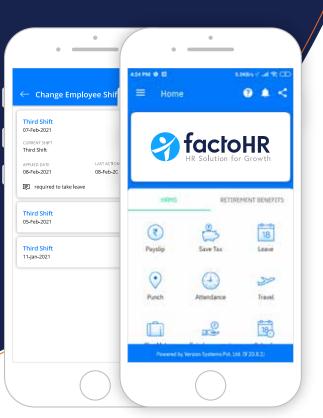

### Request Shift Change via Mobile App

#### Modern mobile app for the modern workforce

- Check and Download Superannuation Statement
- Punch In and out with tagged location and selfie
- Submit timesheet with project and activity selection
- Punch within the fenced area
- Track the employees route with geo-tracking
- Extensive shift management & roster planning
- Rotational roster planning
- Planned vs. attended shift
- Change shift with approvals
- Weekly off request
- Night, flexi and auto-shift