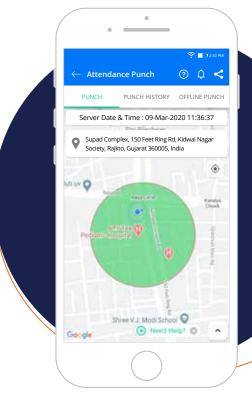

### **Geo-Fencing**

factoHR allows companies to create virtual boundaries around specific locations, and employees could punch only within those boundaries.

- You can create a circular or polygon fence for a specific location
- Assign single or multiple geofences to employee
- Employees can punch, only if they are in the fenced area
- Set up auto punch for auto-update of the attendance as and when the employee enters or exits the fenced area