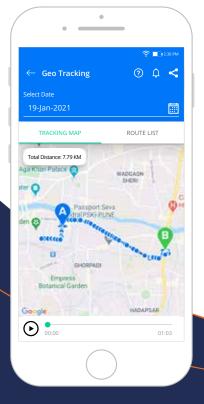

### **Geo-Tracking**

With geo-tracking, an employer can keep accurate track of the employee's activities on-field.

- You can enable geo-tracking for your on-field employees
- You can check how many employees are tracked on the world map
- Track the route of your employees movement
- Reveals the approximate distance traveled by an employee