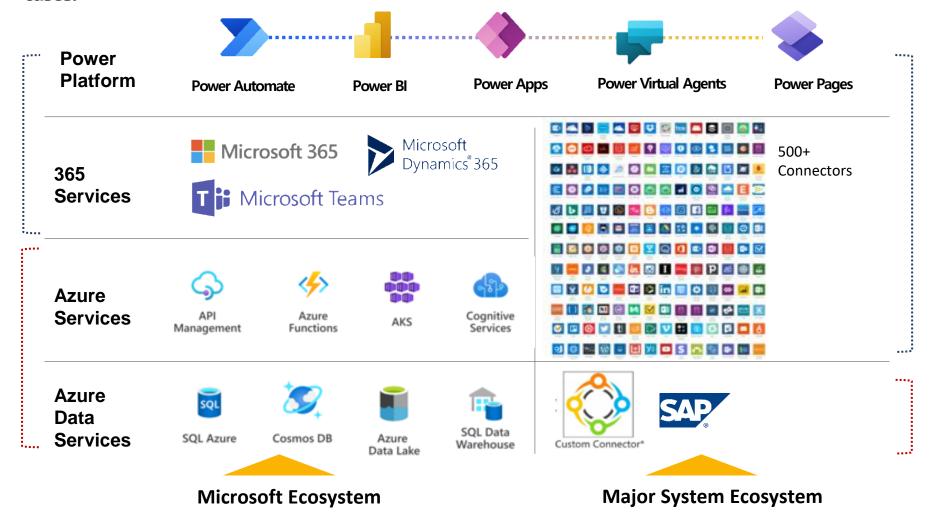

## **Power Platform Integration Architecture**

□ DEX consulting has more than 1,800 power platform implementation, operation and maintenance cases.