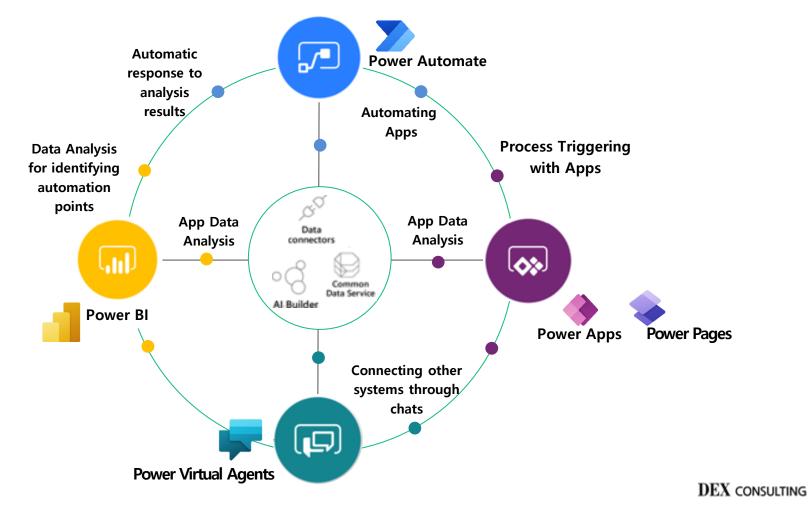

## **Power Platform: Internal Integration**

- □ Power Platform consists of four parts: Power BI (Data Analytics), Virtual Agents (chatbot), Power Automate(RPA), and Power Apps (App Development)
- ☐ Though each can be utilized separately, by integrating four solutions, synergy effects can be created.