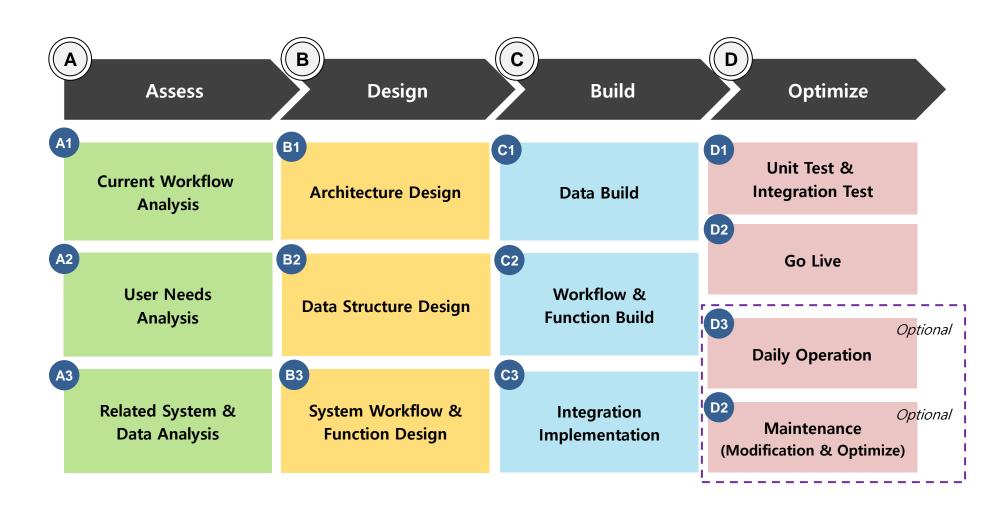

## Power Platform Implementation/Operation and Maintenance

☐ Our service will be devided into four phases: Assess, Design, Build, and Optimize