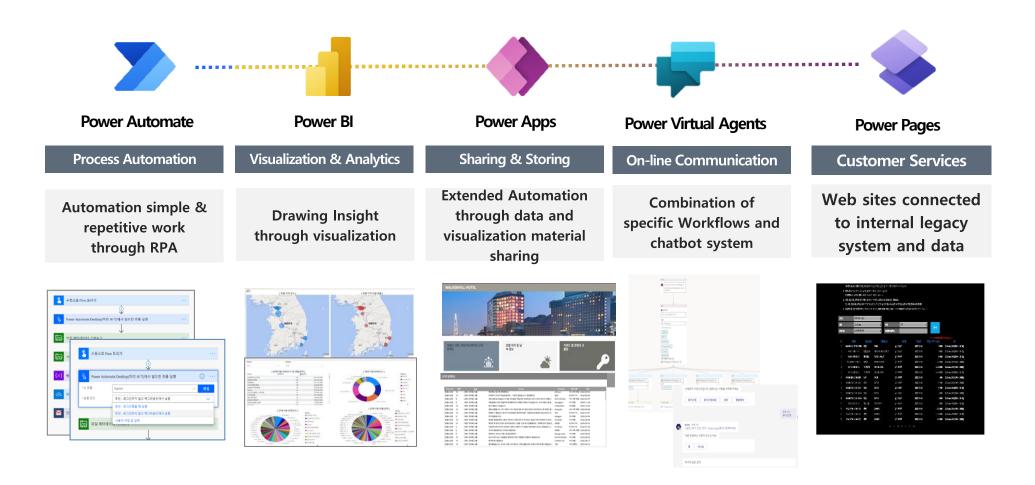

## Power Platform Implementation, Operation and Maintenance Area

☐ E2E Office Work Automation through Power Platform(RPA), analysis and sharing through Visualization