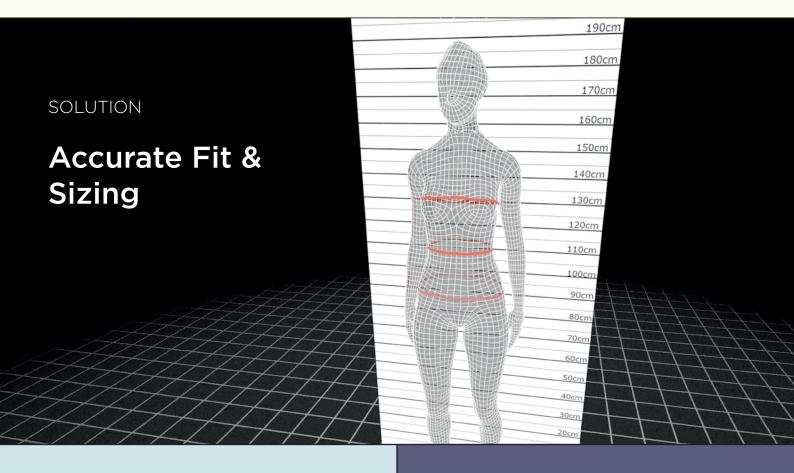

# **REDUCE PRODUCT RETURNS**

With PICTOFiT, online shoppers can create photo-realistic avatars within minutes.

The avatars reflect the shoppers' body shapes accurately and enable them to get accurate size recommendations, find the perfect fit, and buy with confidence. As a result, shoppers return fewer products.

The size recommendations are based on size charts or garment tech packs, giving them an unmatched level of accuracy.