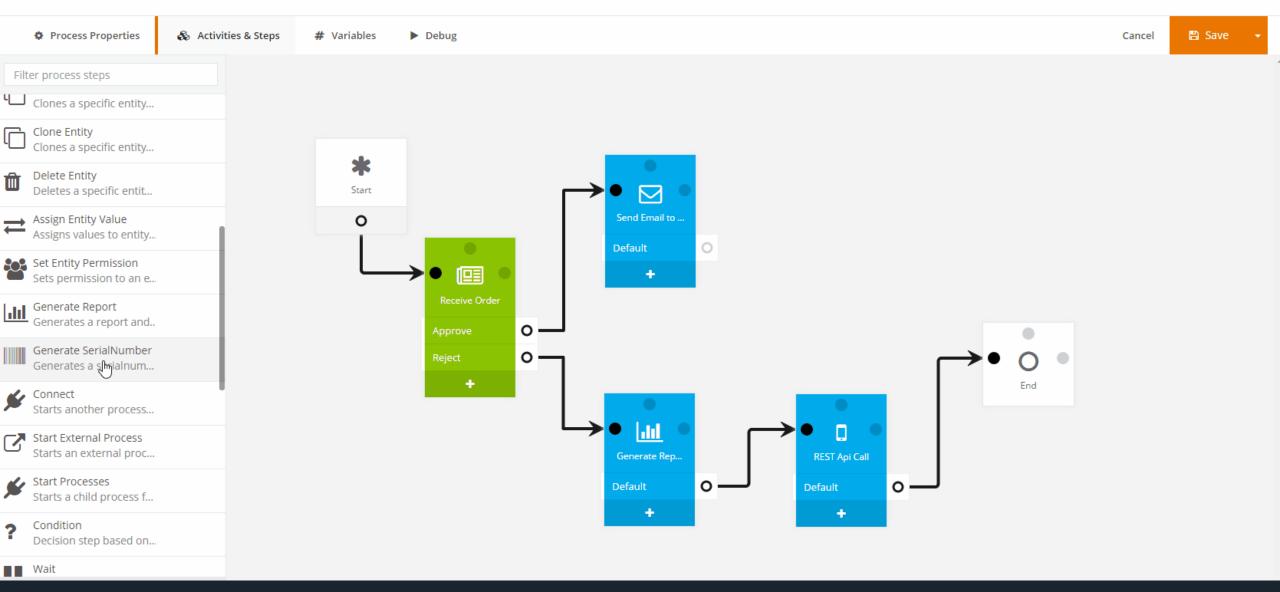

#### Process Designer

Home / Processes / Process Designer

| Awesome Process<br>Tuesday, March 28, 2017 3:50 PM         | 1 Great Step 1 | 3 Nearly Finished Step |                                                                  |
|------------------------------------------------------------|----------------|------------------------|------------------------------------------------------------------|
|                                                            |                |                        |                                                                  |
| Great Form (Self made)                                     | )              |                        | Change history                                                   |
| Optional sub-title                                         |                |                        | Process started                                                  |
| Awesome Input Field                                        |                |                        | started by Master User<br>② a few seconds ago (2017-03-28 15:50) |
| This could be your great place holde                       |                |                        |                                                                  |
| We also have awesome help text options                     | in forms       |                        |                                                                  |
| We've various fields and controls (mad                     | de with love)  |                        |                                                                  |
| Option                                                     |                | •                      |                                                                  |
| This is going to be great, i tell you.                     |                |                        |                                                                  |
| Also great drop downs                                      |                |                        |                                                                  |
| Choose an option                                           |                | ▼                      |                                                                  |
| (Really great help text)                                   |                |                        |                                                                  |
| Table and grid views of complex linked<br>(Really awesome) | d data         |                        |                                                                  |
| + Add                                                      |                | 1                      |                                                                  |
| Approve Reject Save Let's                                  | have a drink   |                        |                                                                  |