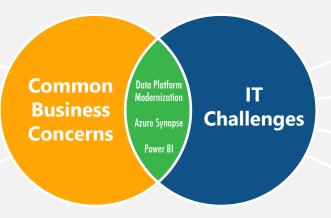

## **Data Platform Modernization**

Improve Customer Experience | Drive Profitability | Increase Efficiency

KiZAN's Data Platform Modernization offer for can help address your common IT and business concerns.