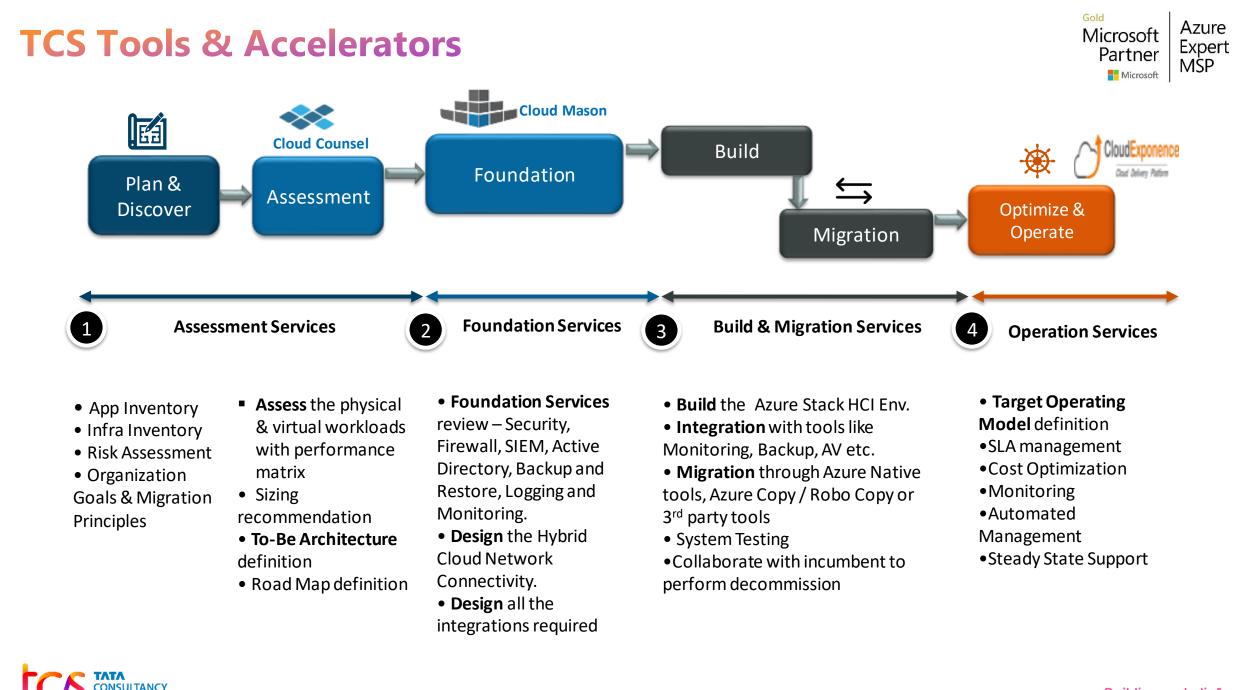

- Remote Office & Branch Office
- Virtual Desktop Infrastructure
- High Performance SQL Server
- Integrated Kubernetes
- Trusted Enterprise Virtualization

Our solution tightly equipped with all required tools like, Cloud Counsel for Assessment Services, Cloud Mason for Foundation Services, also it's integrated with industry proven mechanism – "TCS Cloud Exponence" for handling the day-to-day operations.