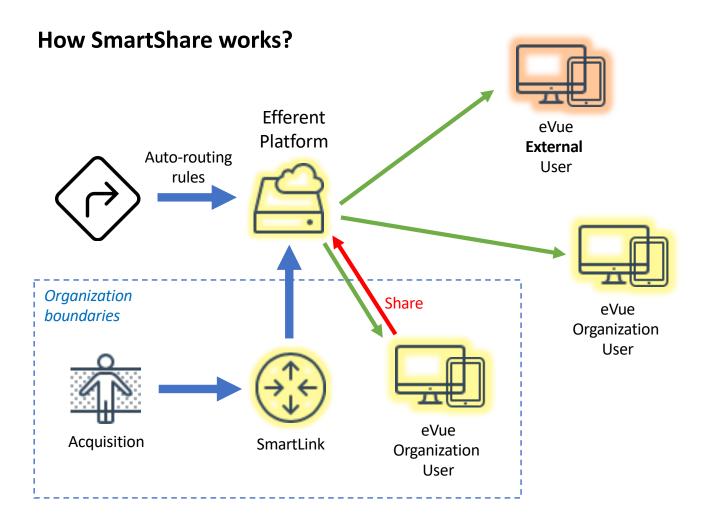

Clinicians need instant and secure access to images, patient data and powerful diagnostic tools – all within their preferred workflow. SmartShare meets these demands.

SmartShare is a highly secure hybrid cloud-based FHIR platform that enables the secure exchange of images and patient data across organizations, desktops and mobile devices.