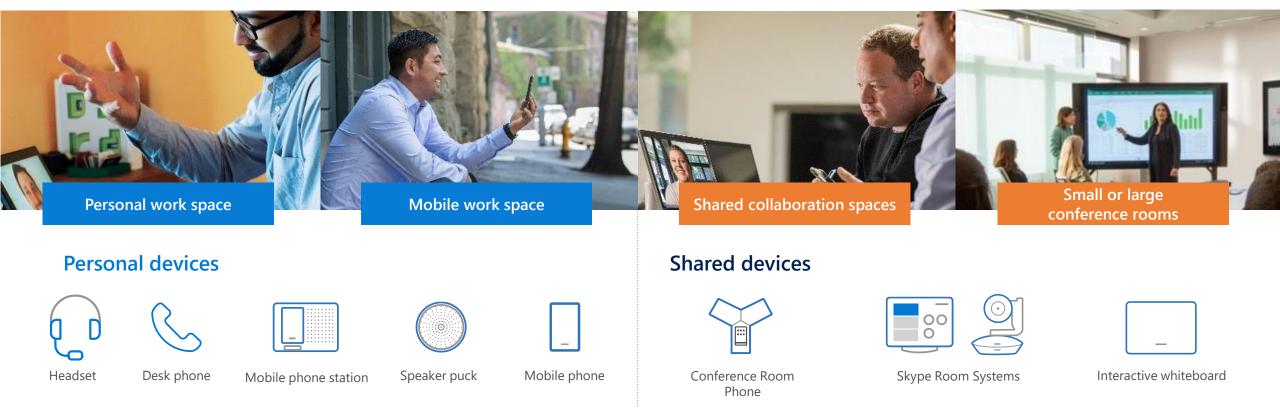

Range of platform and devices

Choose from a **room portfolio** covering the spectrum of space types from huddle to boardroom.

Computer Solutions East Business Technology Simplified

Includes Surface Hub, Skype Room System, and a range of devices for group and personal use.

#### Teams Devices

Transform your meeting rooms with Teams Make any space a Teams meeting place

Easy to deploy, simple to manage

Introducing the next generation of Skype Room Systems

## Microsoft Teams Devices

A range of certified devices in every size, for every space and working style