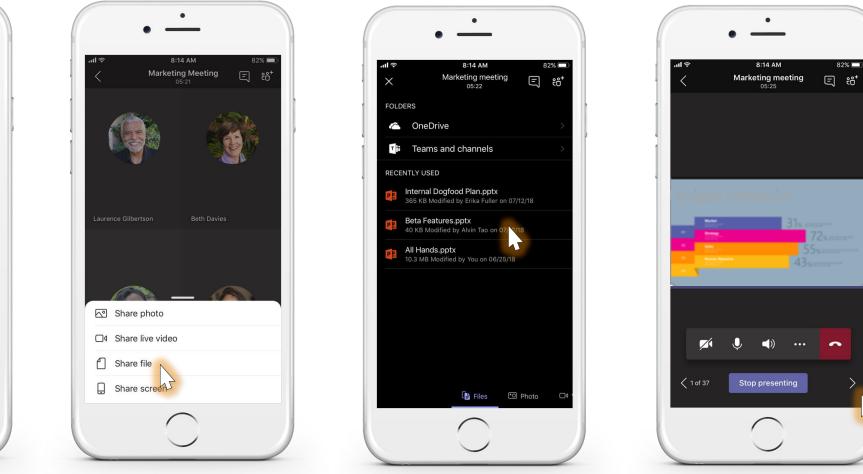

#### Optimized for mobile: Share PowerPoints, screen or live video

Navigate

Present PowerPoints

**Optimized for mobile: Share images** 

Take a photo

Preview, then start presenting

Photo is presented just like a screen-share and also saved to chat