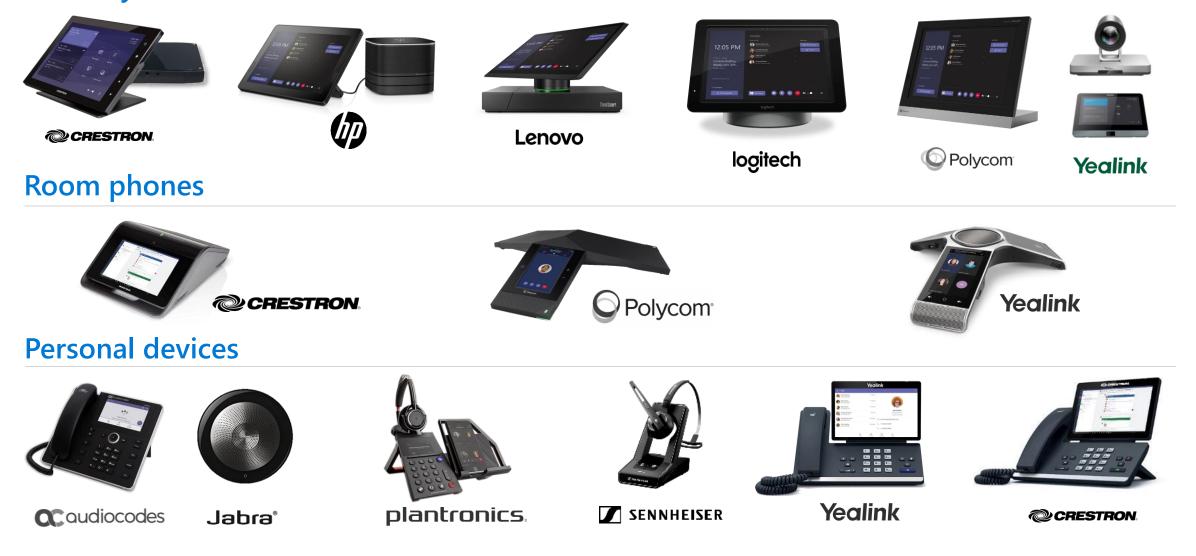

## Microsoft Teams Devices

A range of certified devices in every size, for every space and working style

## Meet anywhere – Teams Devices