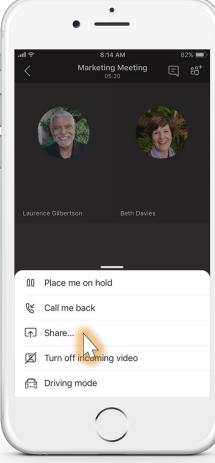

#### Optimized for mobile: Share PowerPoints, screen or live video

Navigate

Present PowerPoints

**Optimized for mobile: Share images** 

Take a photo

Preview, then start presenting

Photo is presented just like a screen-share and also saved to chat