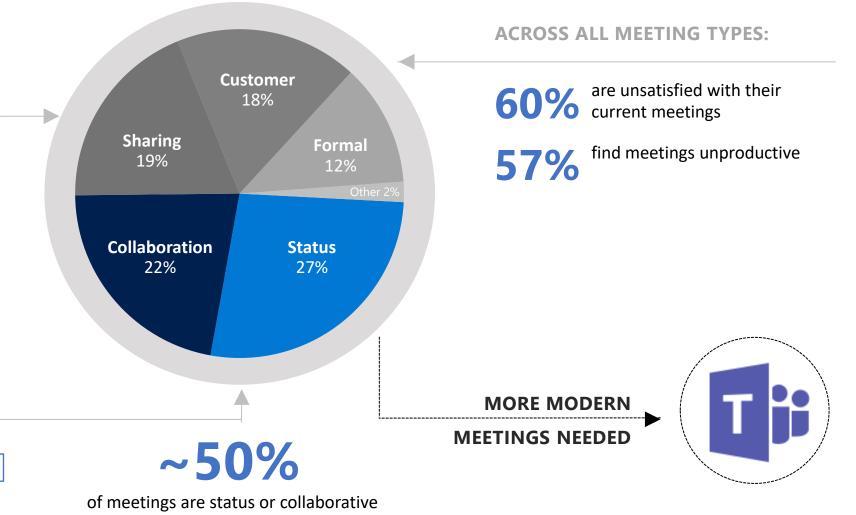

## Meeting attendees need better tools

In a commissioned report, Microsoft learned more about the challenges employees face today

- Longer than planned
- Attendees multi-tasking
- Attendees unprepared
- Late attendees
- Not on time

**MUITIPIF** 

**TOOLS NEEDED** 

- Hard to schedule everyone
- Too many meetings