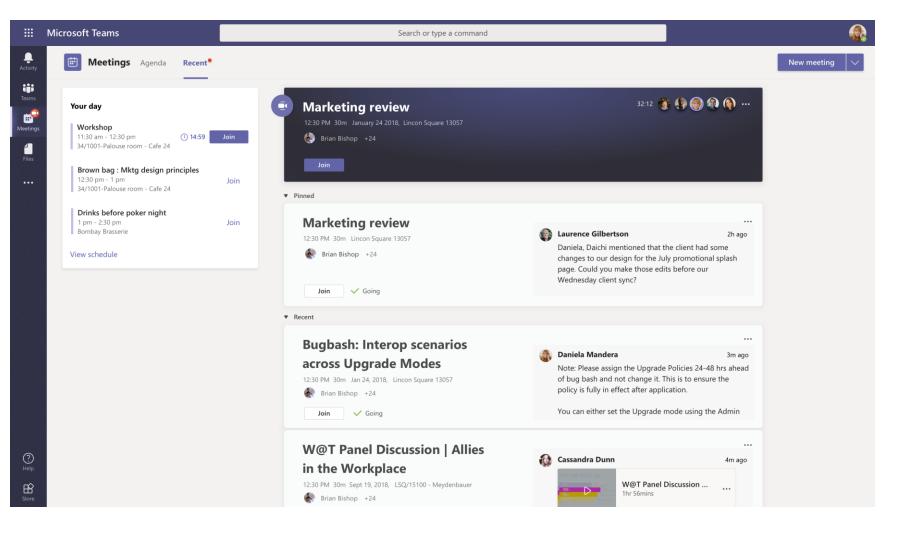

### Meet with Intelligence

[])

Meeting lifecycle: Experience before, during and after a meeting

Chat with attendees before the meeting to keep

**Collaborate on documents and presentations** 

Calendar – review upcoming meetings, Review meeting agenda

During the Meeting: Have the same chat & documents available at your finger tips

Post Meeting – Review & share meeting notes and action items. Continue the post meeting discussion in the same meeting chat thread

Take notes, Record your meeting and view post meeting.

Search transcript for keywords and jump to point in time

| Content sharing at | Share desktop and applications                                         |
|--------------------|------------------------------------------------------------------------|
| your finger tips   | Present recent Power Point at one click, private preview & co-navigate |
|                    | Share Photo, Video, PPT from mobile, Share mobile screen (iOS)         |
| Innovative audio   | Meet with F2F video & view content in high definition                  |
| and video          | Use video background blur to help focus and eliminate distractions     |