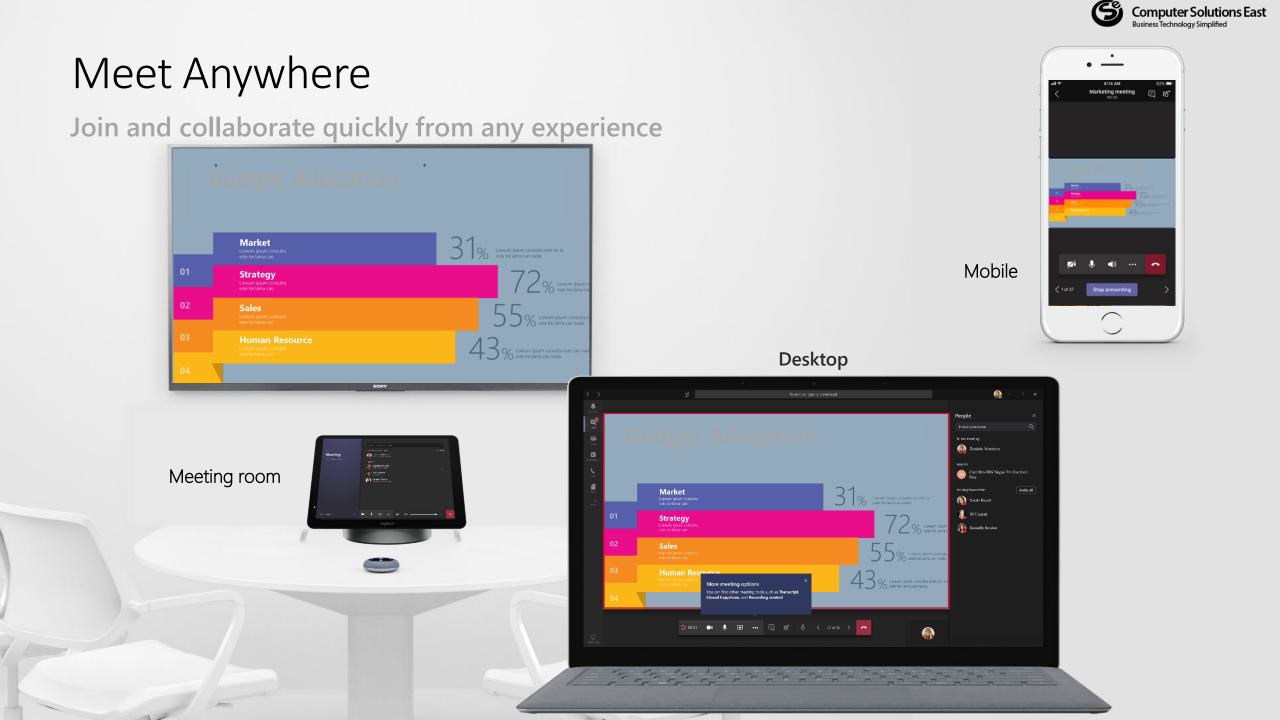

#### Meet anywhere

ED)

**Consistent** experience while **at home**, **on the go**, at **your desk** and **in-room** 

Supports all types of **spontaneous**, **scheduled** and **formal connections**: **1:1**, **team** to **large groups**.

Choices for **internal**, **external** and **broad communication** 