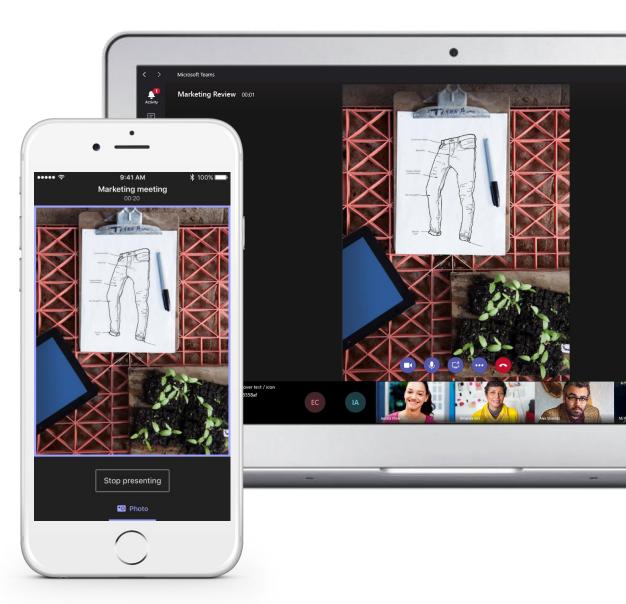

#### Optimized for mobile: Share PowerPoints, screen or live video

Navigate

Present PowerPoints

**Optimized for mobile: Share images** 

Take a photo

Preview, then start presenting

Photo is presented just like a screen-share and also saved to chat