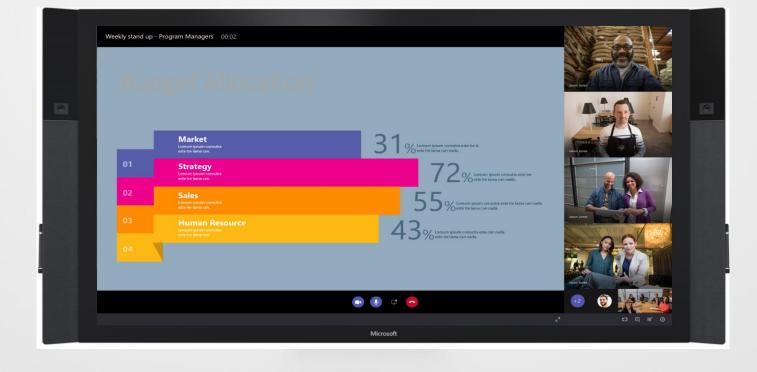

Range of platform and devices

Choose from a **room portfolio** covering the spectrum of space types from huddle to boardroom.

Computer Solutions East Business Technology Simplified

Includes Surface Hub, Skype Room System, and a range of devices for group and personal use.

**Surface Hub** 