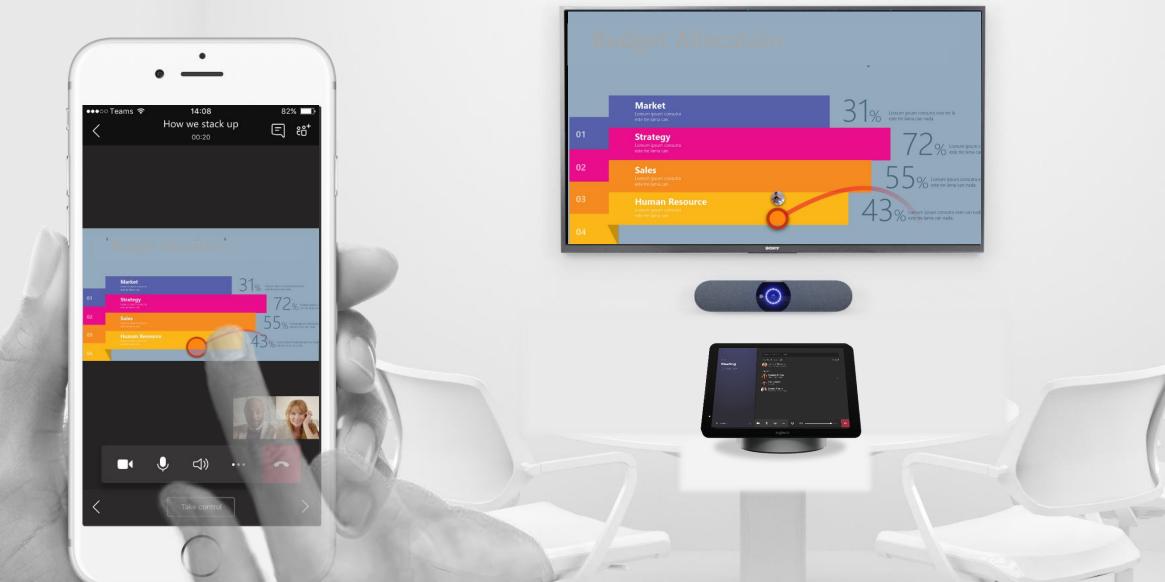

#### **Optimized for mobile**

#### Optimized for mobile: Share PowerPoints, screen or live video

Navigate

Present PowerPoints

**Optimized for mobile: Share images** 

Take a photo

Preview, then start presenting

Photo is presented just like a screen-share and also saved to chat