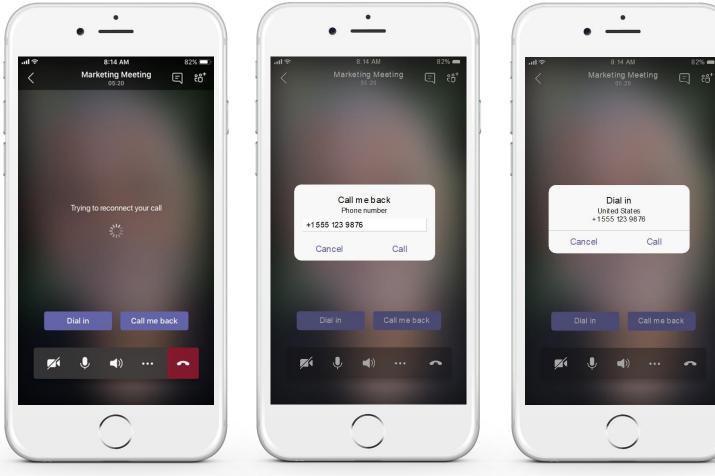

## Meet with confidence

• Intelligent mobile connectivity

Low battery

Poor network

Auto-reconnect

Call me back

Dial in

| 28   | Next Gen Infra &                   | Azure based, global, highly resilient infrastructure                                                 |
|------|------------------------------------|------------------------------------------------------------------------------------------------------|
| C.J. | Global footprint                   | Millions of miles of fiber across 1000s of CPU cores with 1500+<br>peering agreements                |
|      |                                    | Available for 90+% of the internet connected population                                              |
| & In | Intelligent Cloud<br>& Intelligent | Better audio/video/sharing quality - backhaul traffic over the Azure network instead of the internet |
|      | Edge                               | Media Relays enable optimal media (A/V/sharing) path                                                 |
|      |                                    | Support dynamic regionally hosted meetings                                                           |
|      |                                    | Hi-Fidelity screen share 1080p and 15fps                                                             |
| 000  | Office 365                         | Meetings Policy through the Modern Portal and Power Shell                                            |
|      | compliance,                        | Device Policy & Management                                                                           |
|      | security, and                      | O365 compliant cloud                                                                                 |
|      | manageability                      | With <b>go local</b> , <b>GCC</b>                                                                    |
|      | Troubleshoot Call                  | Call Quality Dashboard: KPIs with near real-time telemetry                                           |
|      | quality &                          | Call Analytics: enables call quality issue troubleshooting                                           |
|      | Actionable<br>insights             | <b>Tenant-based monitoring</b> and proactive Tenant outreach via messaging center                    |
|      | Ontimized ISP                      | Leveraged analysis of network statistics of Skype consumer calls all                                 |