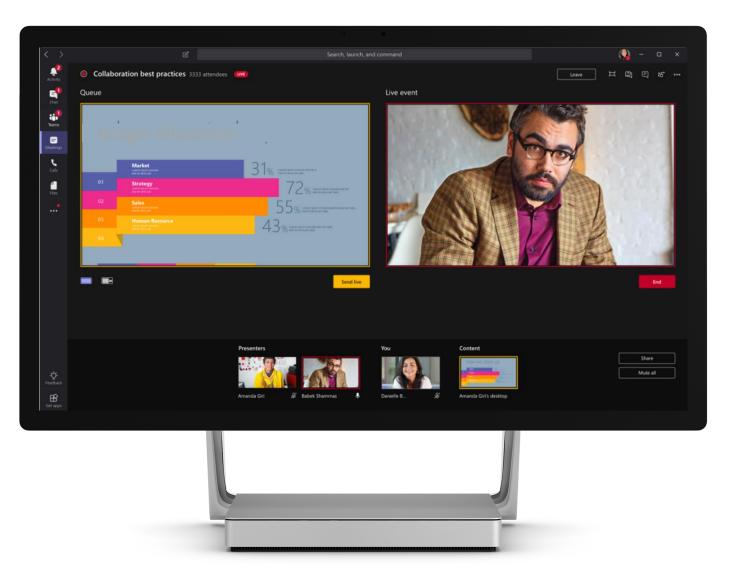

M365 Live Events in Teams "Quick Start"

**Schedule, produce** and **present** in Teams meetings that can be broadcasted to large online audiences

Bring in media from your Teams meeting (Quick Start) or hardware based encoder

Watch the event live or **on-demand** in Teams (desktop, web and mobile)

Managed Q&A and reporting in Teams

**Teams Quick Start** meetings can be streamed to **external users** 