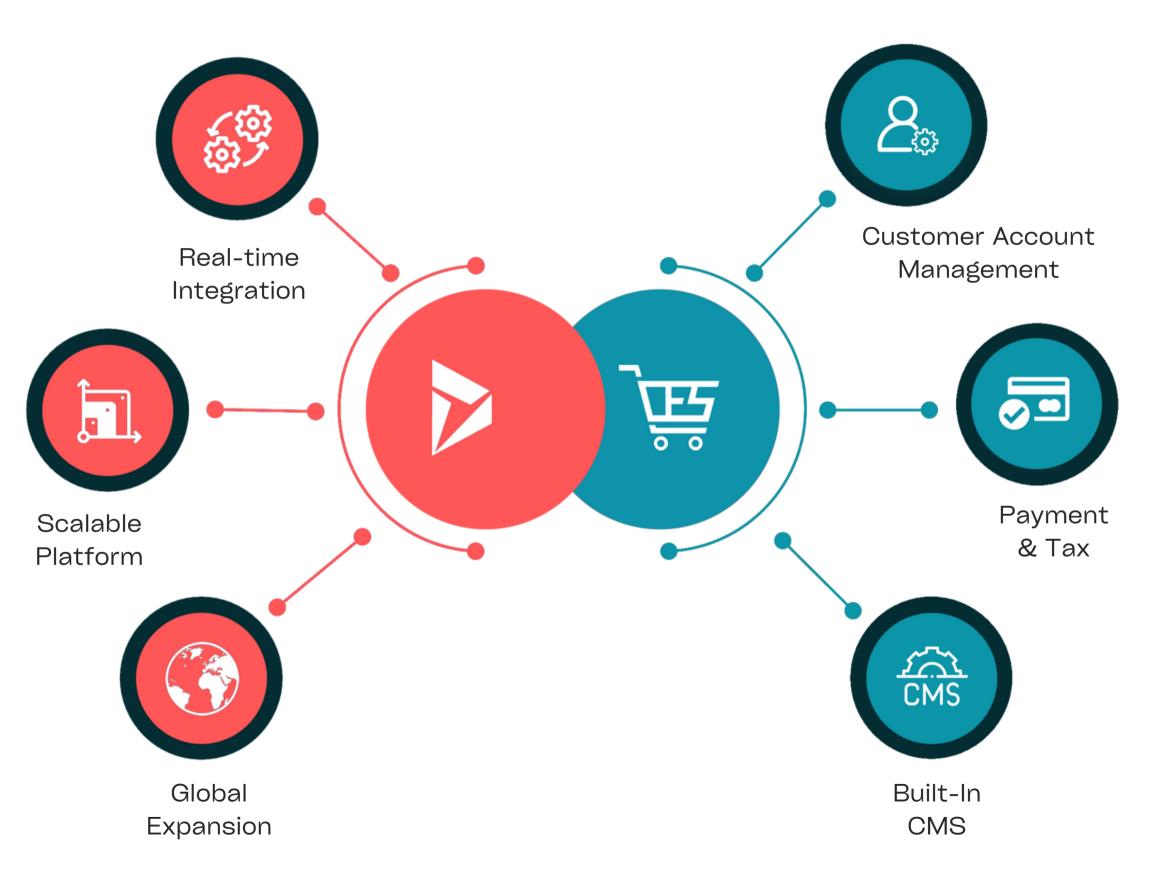

#### **ALL-IN-ONE SOLUTIONS FOR MICROSOFT DYNAMICS 365**

#### **BUSINESS CENTRAL**

- Real-time integration to unlock and expand the true potential of your ERP
- Advanced solution with a flexible platform to support the growth of orders, products, and site enhancements

- Real-time integration built with secure web services technology
- Utilizes ERP data on the web for 100% accuracy and faster delivery