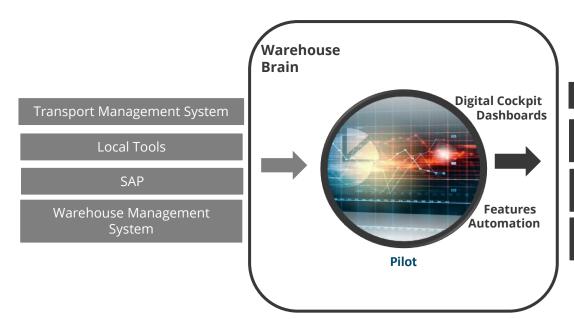

## **One Control Tower**

One Control Tower effectively drives warehouse operations by combining data from multiple sources like warehouse management system, transport management system, sap to consolidate all the operational decision making in the warehouse under one activity pilot through dashboards, cockpits, features.

It synchronize processes, machines, resources within a warehouse using automation and digitization. This results in improved throughput, efficiency, better resource management and optimized operational costs