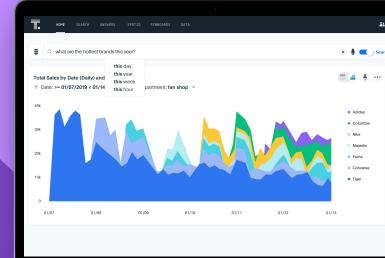

# Live Query Your Cloud Data Warehouse

ThoughtSpot Embrace gives blazing fast answers to your searches that run directly in your cloud data warehouse of choice. Leave your data where it resides and get granular and up-to-date insights.