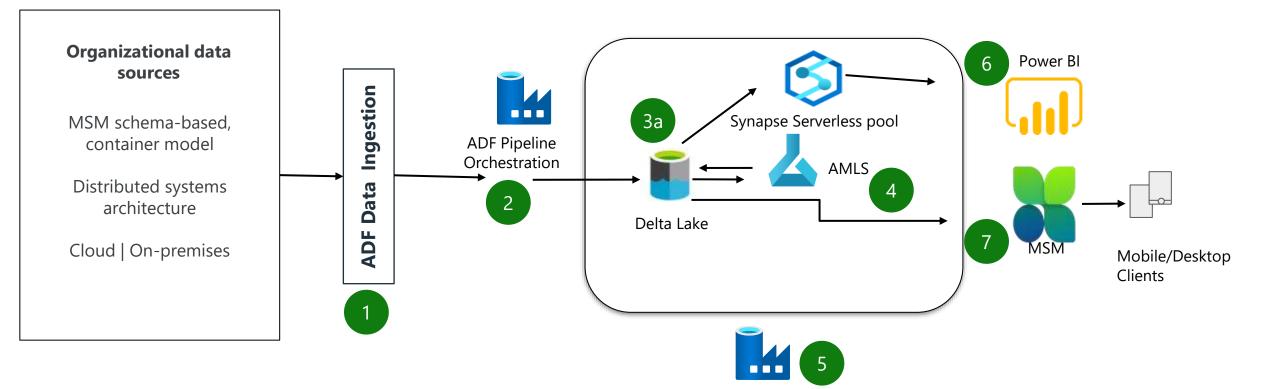

### **Data Staging Platform Dataflow**

Utilizing ADF's cloud, on premise capability of data ingestion.

- Custom pipelines to orchestrate the data pipeline ingestion.
- 3a Delta lake containing bronze, silver and gold copies of data.
- 3b

Future state: Automated data classification and governance using Microsoft Purview classification service and data policies.

Ingested emissions data, curated and updated for MSM ingestion and/or ML model training.

Azure Data Factory data orchestration for ML model training; creating delta tables which would be gueried using synapse serverless pool.

Custom Power BI reports using alternative, industry report provider formats (i.e. GRI, SASB).