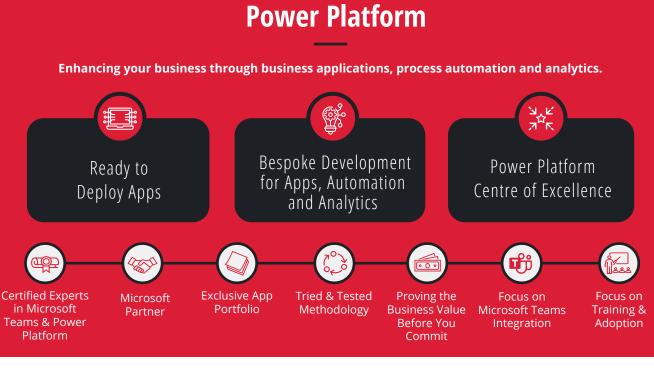

#### TOOLING + BESPOKE DEVELOPMENT

 Superpower your solution with our Teams Voice tooling and our bespoke development capability enabling enabling you to integrate your applications and push the boundaries