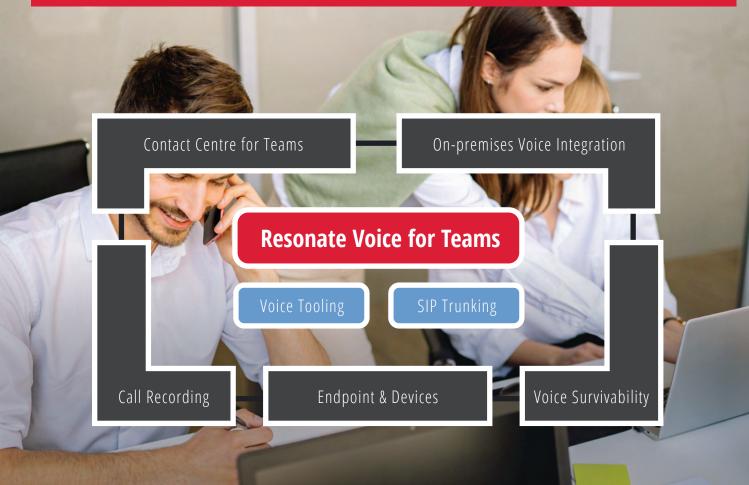

### **Voice for Teams**

Connectivity into Microsoft Teams through Direct Routing. Can co-exist with Calling Plans and Operator Connect

Full support for integration with On-Premises Voice Infrastructure including PBXs, SBCs and Analogue GWs

Fully Managed solution built on our high availability Voice for Teams Platform offers a complete product set to enable legacy voice infrastructure removal or integration

C

Options for PSTN connectivity including enterprise-grade SIP and Bring your own carrier