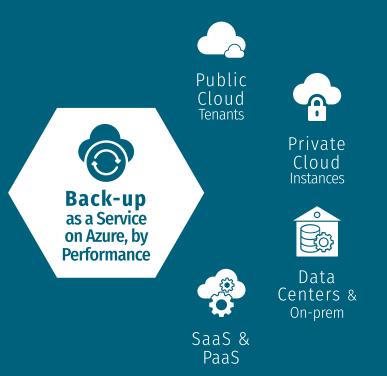

### BACKUP

Enterprise-class
Protect everything
Use everywhere
Highly flexible
Cost efficiency
Automation focus

A Backup-as-a-Service solution that offers broader, "everything & everywhere", secure and compliant data protection for the modern enterprise.

**Enterprise–class** – Provides extensive capabilities, meets today's higher data integrity, privacy, and security standards, and matches contemporary performance demands.

**Protects everything** – Keep your data and other IT resources safe no matter where they reside—on desktops, mobile devices, servers, virtual machines, or in containers

**Use everywhere** — You may backup and restore your onprem, cloud, on the road or at home data securely, seamlessly, and with extensive governance controls.

**Highly flexible** – Expand dynamically according to demand, with speed and without the risk of hidden costs. Test new configurations, and adapt quickly to new requirements.