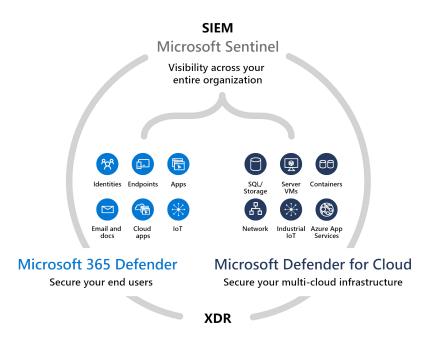

# **Unified Security**

Coretek leverages Microsoft's robust and native security features to secure your users, servers, data, and applications. Coupled with Coretek's Security Operations Center (SOC), which brings 24/7 monitoring and an "eyes on glass' team of security analysts, you can be sure that you always have visibility and control.

# **Unified Security Solution Scope**

- Manage Microsoft Defender for Endpoints
- Manage Microsoft Defender for Servers
- Monitor Sentinel for events throughout the entire security landscape.
- Correlate and evaluate security events to determine if events are positive/false positive.
- Lead remediation effort if a security event is contained in the Coretek managed environment.
- Support remediation efforts with guidance and expertise if a security event occurs in a client-managed environment.