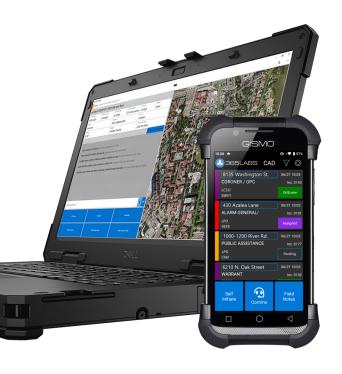

## **TRULY MOBILE**

Industry leading mobile app **extends CAD to iPhone & Android** phones & devices

Receive live video feeds, alerts & community tips

Velocity<sup>™</sup> alerts **proactively ready officers** for impending calls

Optimized routes with in-app navigation