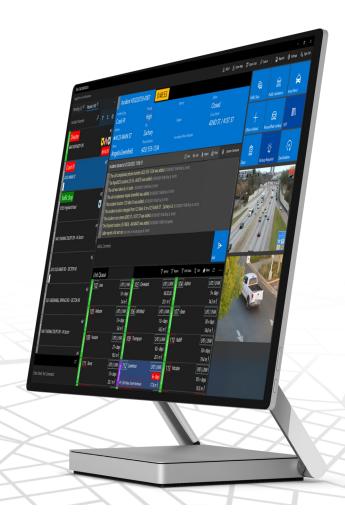

## THE LEAST CLICKS FROM CALL TO DISPO

**PinPoint™ Location Finder** Get the precise geo-location even when there's no defined address.

**Single-Click Dispatch** auto-recommends units based on multiple criteria to enable fastest dispatch in the industry.

**RapidSOS Integration** delivers lifesaving data from 400M+ devices.

**Built-In NCIC Lookup** delivers critical background intel without switching screens.

**Real-Time Video Feeds**, 3-D maps and ESRI Layers provide a 360° visual of the situation.

Offline Mode Continue taking calls even without network connection, add incident details & comments.

**Rich Response Plans** based on GIS area, unit type, equipment, skills, etc.

**RMS Integration** transfers incident details directly from CAD to reports.