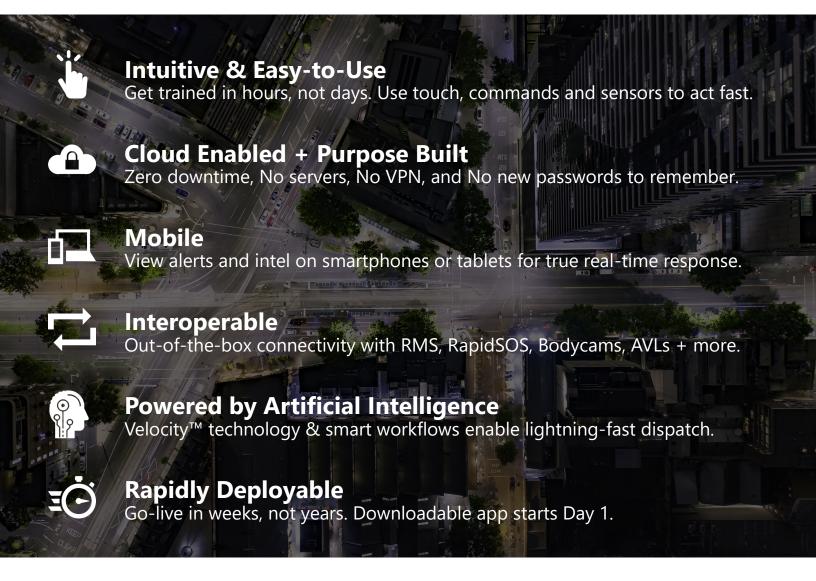

## CAD

Powered by VELOCITY™

## THE LEAST CLICKS FROM CALL TO DISPO

**PinPoint™ Location Finder** Get the precise geo-location even when there's no defined address.

**Single-Click Dispatch** auto-recommends units based on multiple criteria to enable fastest dispatch in the industry.

**RapidSOS Integration** delivers lifesaving data from 400M+ devices.

**Built-In NCIC Lookup** delivers critical background intel without switching screens.

**Real-Time Video Feeds**, 3-D maps and ESRI Layers provide a 360° visual of the situation.

Offline Mode Continue taking calls even without network connection, add incident details & comments.

**Rich Response Plans** based on GIS area, unit type, equipment, skills, etc.

**RMS Integration** transfers incident details directly from CAD to reports.

## **TRULY MOBILE**

Industry leading mobile app **extends CAD to iPhone & Android** phones & devices

Receive live video feeds, alerts & community tips

Velocity<sup>™</sup> alerts **proactively ready officers** for impending calls

Optimized routes with in-app navigation