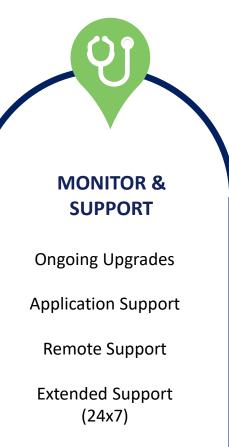

### SUPPORT & MANAGEMENT SERVICES

#### **REMOTE SUPPORT**

#### **APPLICATION SUPPORT**

| Leverages remote access (or remote desktop) software to give the technician instant access to the remote device from anywhere, at any time. This means that they can provide remote assistance without having to travel to the device.                                          | Oversee the installation and maintenance of software applications<br>in order to streamline business operations. Their duties include<br>optimizing software application performance, installing updates,<br>and performing debugging procedures. |
|---------------------------------------------------------------------------------------------------------------------------------------------------------------------------------------------------------------------------------------------------------------------------------|---------------------------------------------------------------------------------------------------------------------------------------------------------------------------------------------------------------------------------------------------|
| EXTENDED SUPPORT (24x7)                                                                                                                                                                                                                                                         | ONGOING UPGRADES                                                                                                                                                                                                                                  |
| Remote service available after traditional working days and hours.<br>Alcero Solutions Inc. can be available to solution and resolve and<br>technical, software and hardware issue 24 hours a day, 7 days a<br>week. This will support your business's productivity and growth. | <ul> <li>System patches where necessary</li> <li>Software updates when required</li> <li>Consistent monitoring of operating system and solution or upgrades were deemed fit</li> </ul>                                                            |