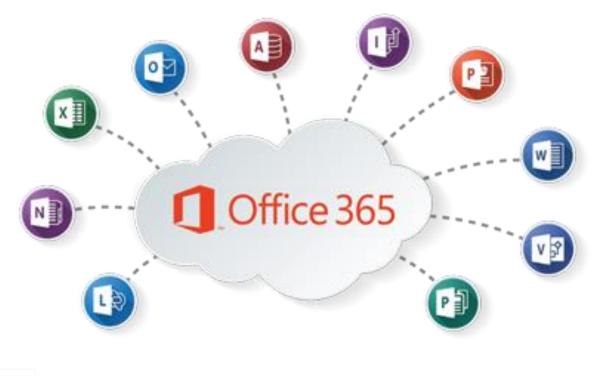

# OFFICE 365 CLOUD

#### WHAT IS IT?

The term 'cloud office' refers to a suite of Software-as-a-Service (SaaS) collaboration and communication tools that combine email, file-sharing, instant messaging, conferencing, as well as document management, search and discovery.

### WHY DOES YOUR ORGANIZATION NEED IT?

- 1. Word Easy reading, writing on every device
- 2. Excel Create order, organize data and share insights
- 3. Powerpoint– Create presentations of important information
- 4. OneNote- Digital notebook that automatically saves and syncs your notes as you and your teamwork