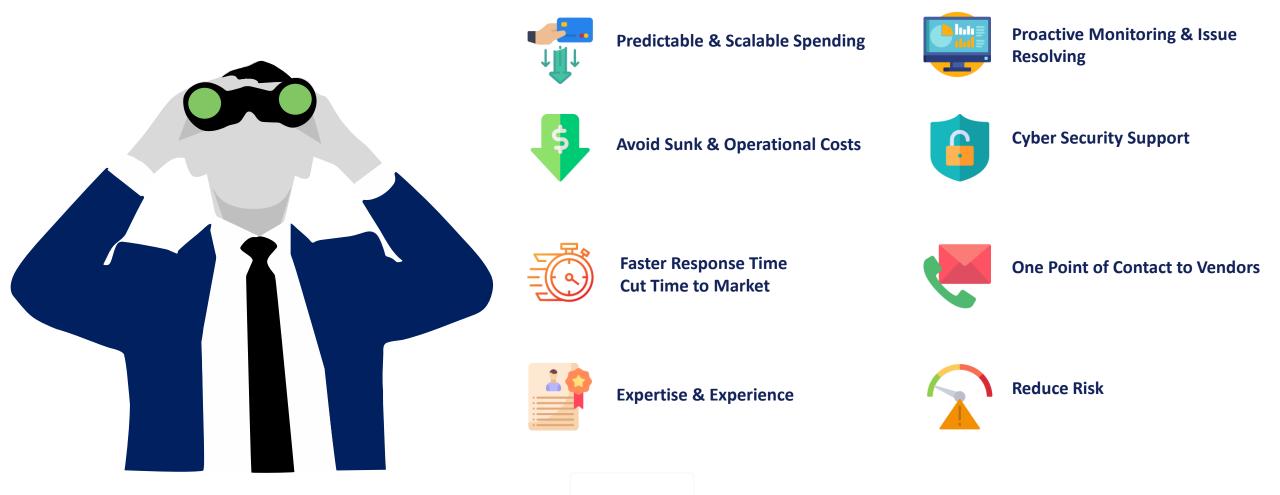

### **BENEFITS OF MANAGED SERVICES**

Managed IT benefits include the dedication, industry knowledge, and expertise of an entire IT department, who are focused on the delivery of your core business. **Managed IT services benefits** allow you to **stay focused** on expanding your business' core competencies, while a managed services vendor can help you with day-to-day tasks of more time consuming and complex projects. Ultimately, providers will increase your business's efficiency and competitiveness by providing your company with managed services advantages.