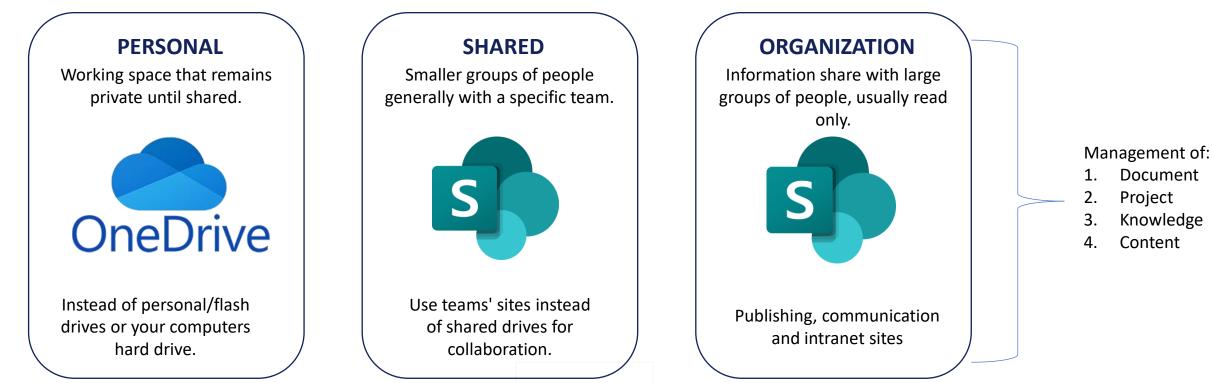

# CLOUD STORAGE

#### WHAT IS IT?

Space in the cloud to store, back up and easily share files. Files are accessible from almost any device, also synchronized offline and available without an internet connection, utilizing Microsoft **OneDrive & SharePoint**.

### **Editing & Collaborative Spaces**