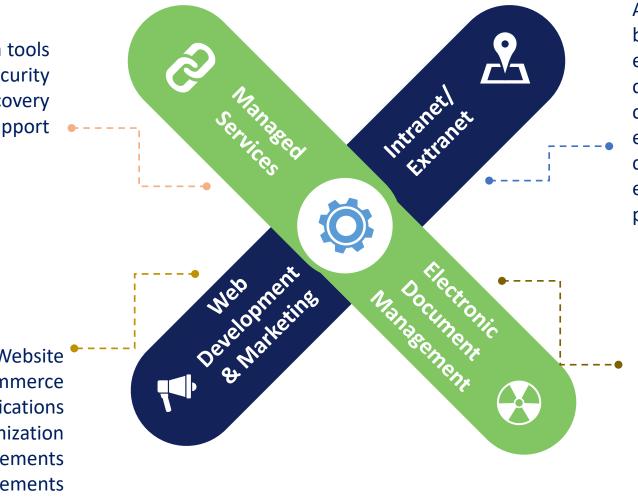

# Content Available

01 Information about Alcero Solutions Inc.

**02** Managed Services

### **Our Technology Expertise**

Email & Collaboration tools Security Backup & Recovery Monitoring & Support

Business Website E-Commerce Applications Search Engine Optimization Google Advertisements Social Media Advertisements

An intranet is a private - internal business network that enables your employees to share information, collaborate, and improve their communications. An extranet enables your business to communicate and collaborate more effectively with selected business partners, suppliers and customers.

A solution enables an organization to classify, search, publish and archive documents with their attributes. Manages the full life cycle of documents within a collaboration, compliance, project or communication context.