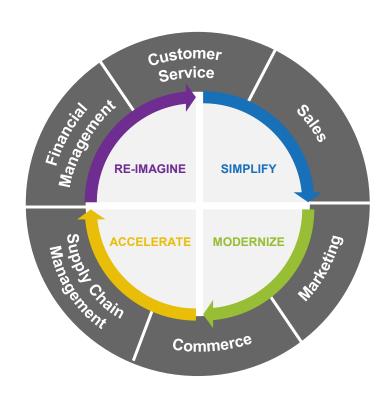

# Simplify, modernize, accelerate and re-imagine with Microsoft's intelligent business cloud

DXC Solutions for Microsoft Dynamics 365 combines DXC's expertise across Microsoft's three clouds with our large portfolio of horizontal and vertical industry solutions and our deep industry knowledge to enable our customers to utilize disruptive technologies to simplify, modernize, accelerate and re-imagine their business.

### **Benefits**

DXC Solutions for Microsoft Dynamics 365 allows businesses to connect their enterprise and harness the power of information to delight their customers, improve operational performance and productivity and re-imagine their industries