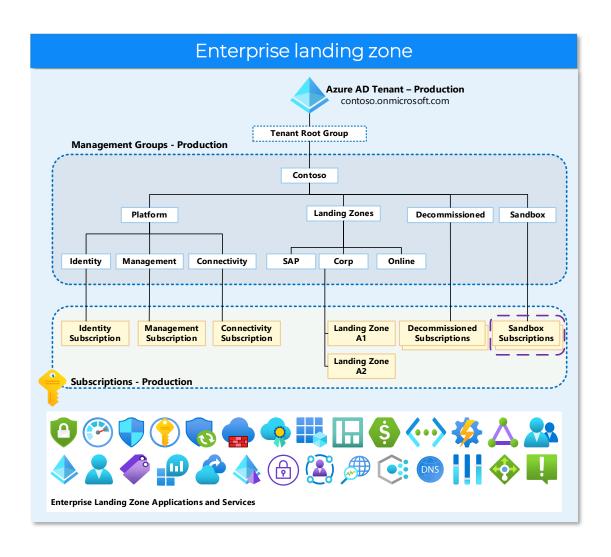

## Landing Zone

#### **Enterprise Landing Zone**

- Medium and enterprise businesses, public sector
- Larger, multi-subscription models
- Custom requirements
- Production ready for business-critical workloads

- Improve security,compliance andgovernance
- Get ready for migration to Azure
- Optimise existing Azure usage
- Adopt Microsoft best-practice

## Conceptual architecture