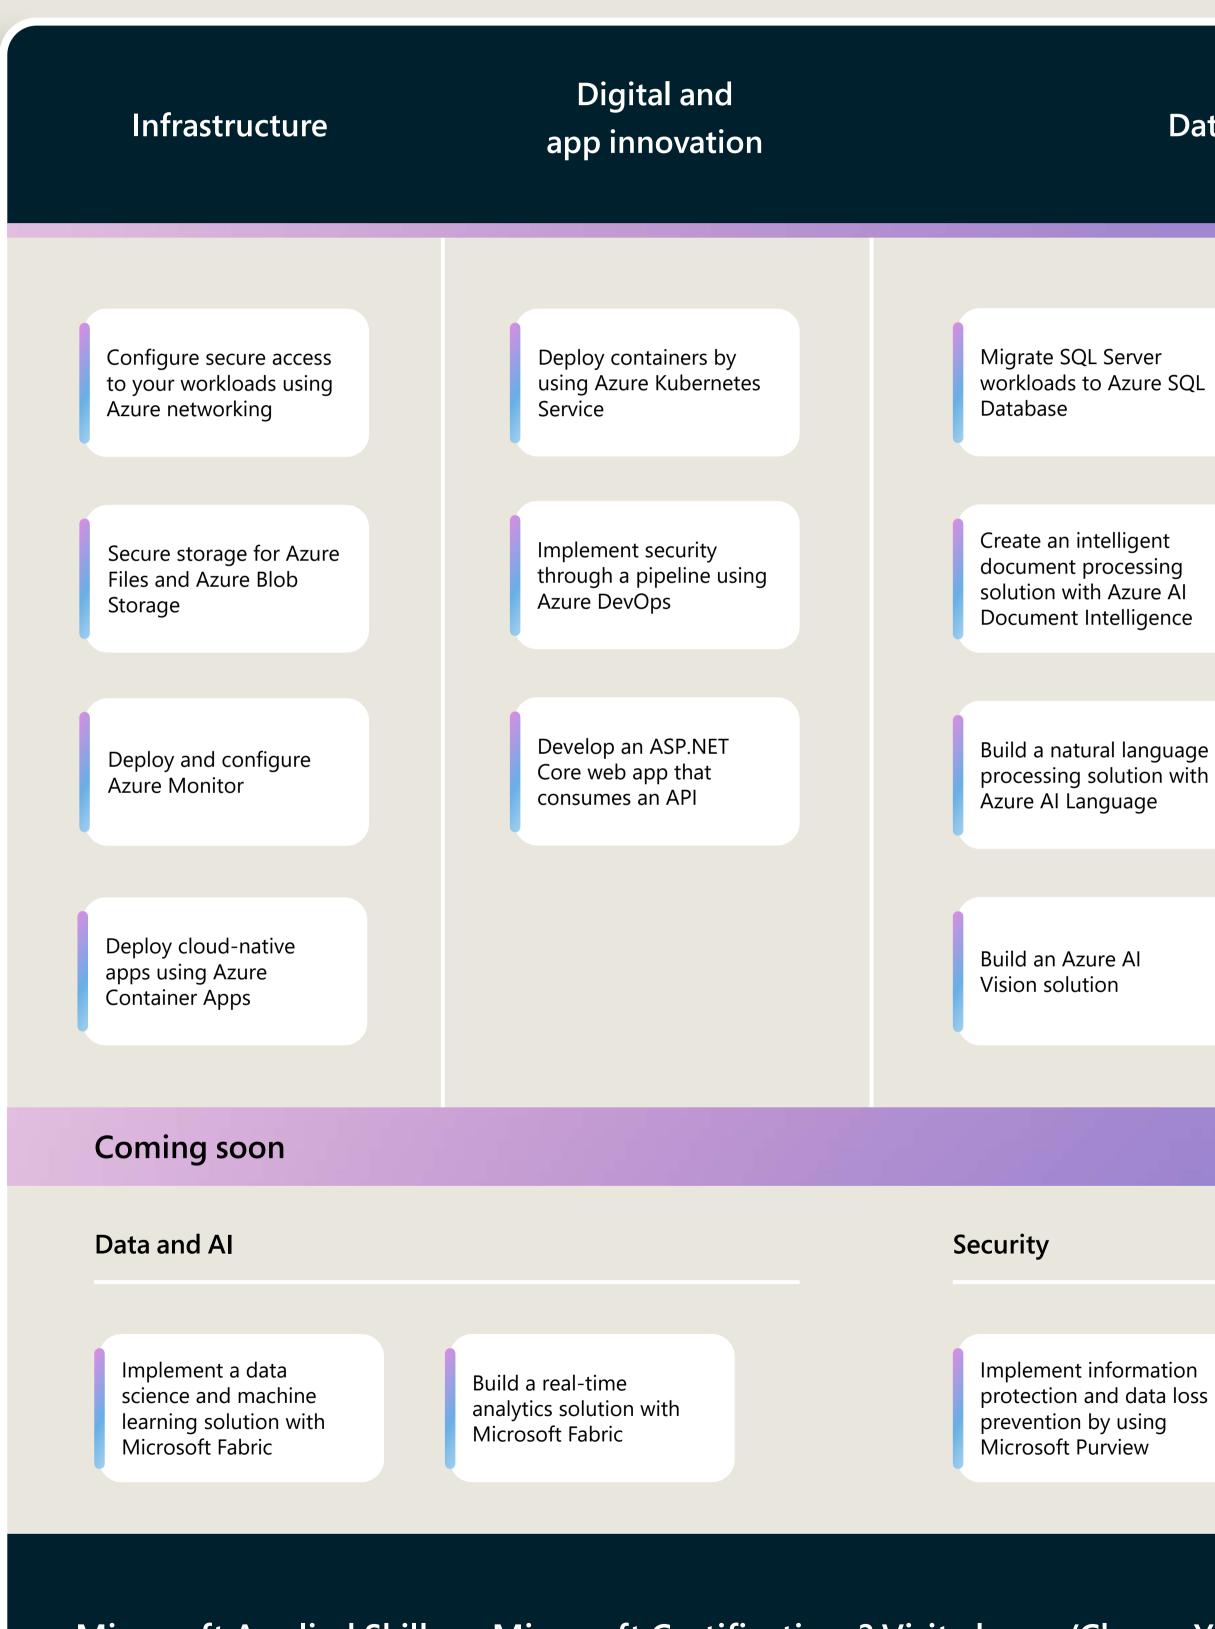

## **Microsoft Applied Skills**

Learn more at: learn.microsoft.com/credentials

your proficiency in skill sets specific to critical business problems, so you can make a bigger impact on your projects, your organization, and your career. **Business applications** Data and Al Train and deploy a Create and manage machine learning model canvas apps with Power with Azure Machine Apps Learning Develop generative AI Create and manage automated processes by solutions with Azure **OpenAl Service** using Power Automate Create and manage Implement a data model-driven apps warehouse in Microsoft with Power Apps and Fabric Dataverse Implement a lakehouse in Microsoft Fabric