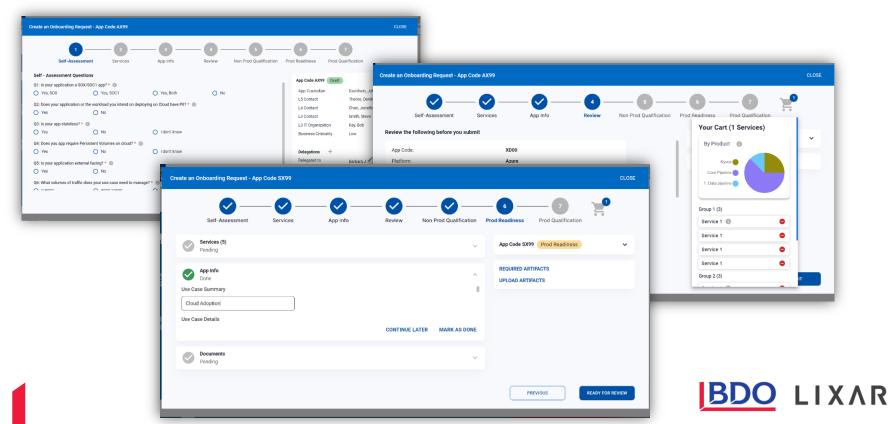

# **Cloud Central** Enterprise Azure Migration Accelerator: 4wk PoC

Achieve Enterprise grade capabilities for intake and automated provisioning of large-scale cloud deployments

## BDO CLOUD CENTRAL COUD ADOPTION FRAMEWORK

ENTERPRISE GRADE CAPABILITITES FOR INTAKE AND AUTOMATED PROVISIONING OF LARGE-SCALE CLOUD DEPLOYMENTS