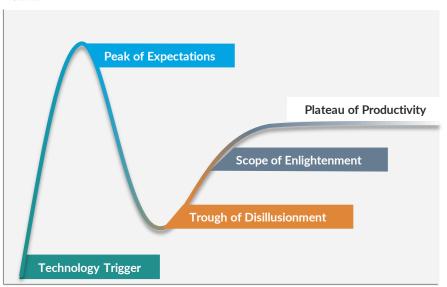

### TYPICAL CLOUD ADOPTION CYCLE

BDO has helped advance the Cloud Journey for enterprises large and small. A consistent pattern in the adoption of Cloud is that it seems to follow the traditional Hype Cycle of critical technology adoption.

#### **VISIBILITY**

Enterprise adoption of cloud seems to follow the traditional hype cycle for technology

The Velocity To The Plateau Of Productivity Is A Key Indicator In Mainstream Business Adoption

Managing Expectations In The Trough Of Disillusionment Is often The Difference Between Cloud Adoption Success and Failure