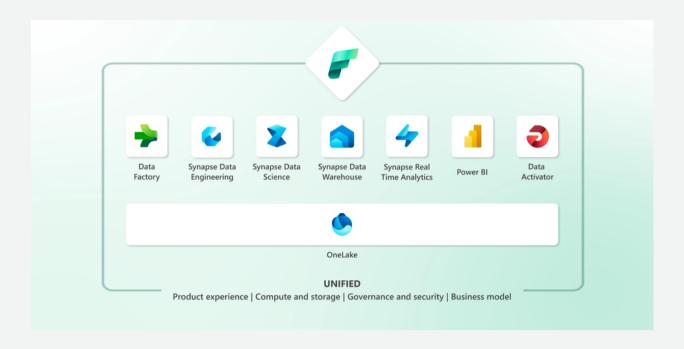

### Stay Ahead of the Curve with Microsoft Fabric: The Latest Breakthrough in Cloud Development

To reach the highest customer satisfaction and the best employee experience, organizations are searching constantly for operational excellence based on data driven and objective business decisions. Though the reality is that most organizations are strugglingwith their data management due to the usage of multiple platforms. Fabric is the new revolution in the world of unified analytics solutions, which spans all your data workloads.

As Macaw was involved in the introduction and roll out of Microsoft Fabric, we are your partner of choice if it comes to unified data management.