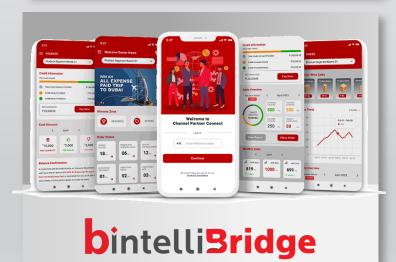

# **b**intelli**Bridge**

Digitally Transforming Distribution and Sales Ecosystem to Fuel Revenue Growth!

Date: 12-Sep-23

## **Key Features**

- Single platform to connect sales and channel partners
- Real-time multi-way communication
- Multi-lingual support
- Flexible integration between bot and wearable devices
- Support offline transactions in areas with poor network connectivity
- Push notifications to promote new campaigns and schemes using Machine learning algorithm
- Enhanced customer experience
- Instant data and analytics access to boost network performance
- Shipment tracking, order booking and live order status
- Analytics dashboards and smart reports
- Available on both web and cloud-native mobile application (iOS and android)