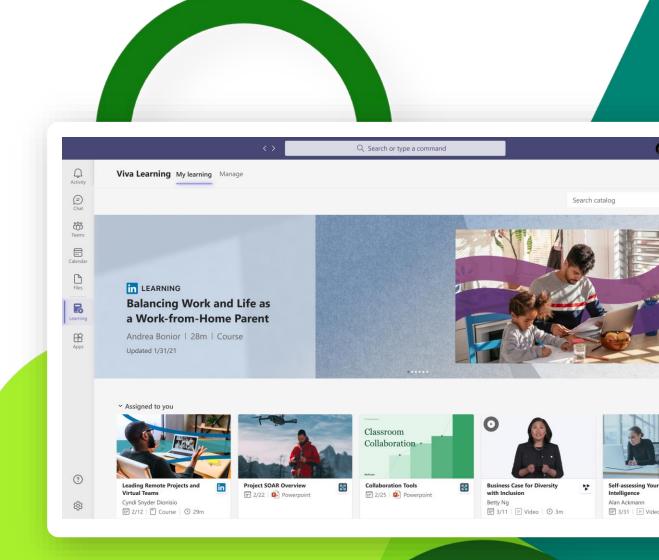

#### **Viva Learning**

## Skilling and growth

#### Make learning a natural part of your day

Foster a culture of learning by enabling people to easily discover, share, and engage with learning integrated into Microsoft 365.

Make your learning content available in one place Simplify the learning experience by bringing together world class content from LinkedIn Learning, 3<sup>rd</sup> parties, Microsoft Learn, and your own content.

#### Drive results that matter

Empower your leaders and employees to organize, recommend, and track learning aligned with business outcomes.