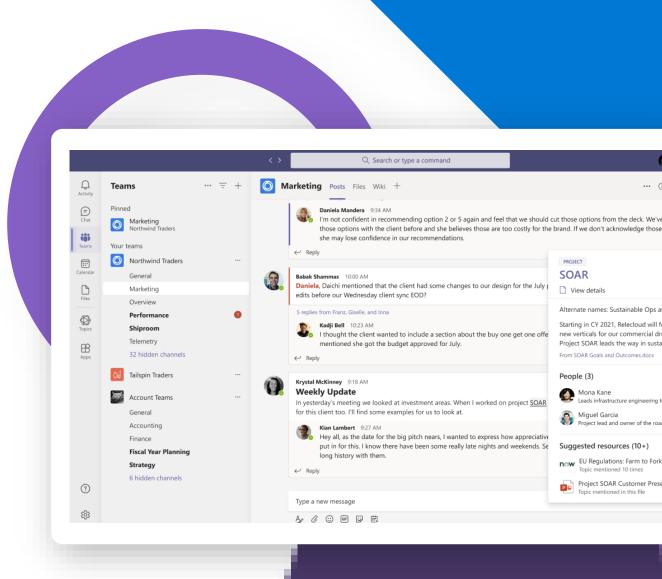

#### **Viva Connections**

## Culture and Communications

#### Keep everyone connected

Encourage meaningful connections across the organization by enabling employees to easily discover relevant communications and communities.

#### Make it easy for people to contribute

Foster a culture of inclusion by empowering every employee to contribute ideas and share feedback.

#### Unite and inspire your organization

Align the entire organization around your vision, mission, and strategic priorities.