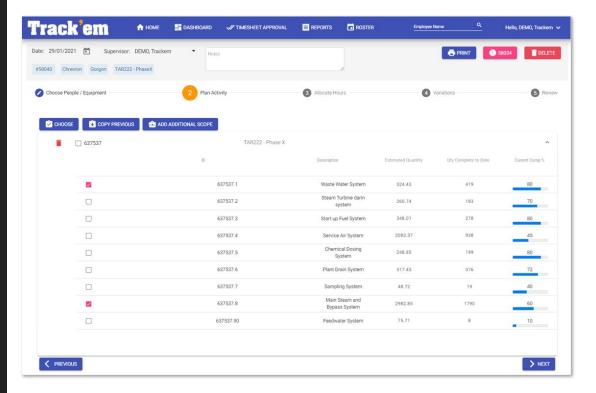

# Solution on a page Time Tracking

**ABOUT US** 

THE PROBLEM WE ARE TRYING TO SOLVE

**OUR SOLUTION** 

**OUR PRODUCTS** 

**OUR CLIENTS** 

OUR ENGAGEMENT MODEL

- Fast time tracking for the project management team.
- Log time across multiple projects for each work order and activity level in one place.
- One simple interface for project managers and project engineers to enter time for all projects.
- Quickly enter timecard data from anywhere using browser
- Export timecard data for payroll and invoicing
- Powerful reporting options