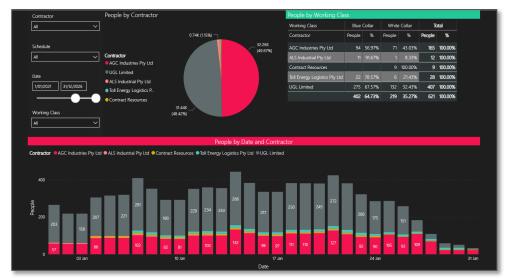

## SUPPLY CHAIN Track N Trace (TNT)

### Ideal Use cases

- Supply Chain Visibility
- Track items through Start, middle and final mile
- Connect suppliers, 3PLs with your internal warehouse and logistics team

**Materials Tracking** 

**ABOUT US** 

**Roster Summaries** 

Variation reporting

**Timesheet Summaries** 

Supply Chain Tracking (Track N Trace)

**ABOUT US** 

THE PROBLEM WE ARE TRYING TO SOLVE

**OUR SOLUTION** 

**OUR PRODUCTS** 