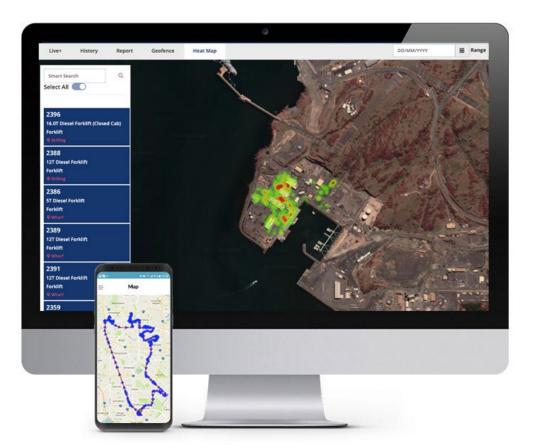

#### Ideal Use cases

- Live GPS tracking of mobile assets (e.g. mobile lighting towers)
- Live asset register
- Measure and optimise asset utilisation
- Check in / check out items for onsite stores
- Min / Max Levels of stocks

## **Asset Tracking**

**ABOUT US** 

THE PROBLEM WE ARE TRYING TO SOLVE

**OUR SOLUTION** 

**OUR PRODUCTS** 

**OUR CLIENTS** 

OUR ENGAGEMENT MODEL

- Assets Utilisation
- Live tracking
- Inspections and pre-starts
- IVMS
- Hardware agnostic