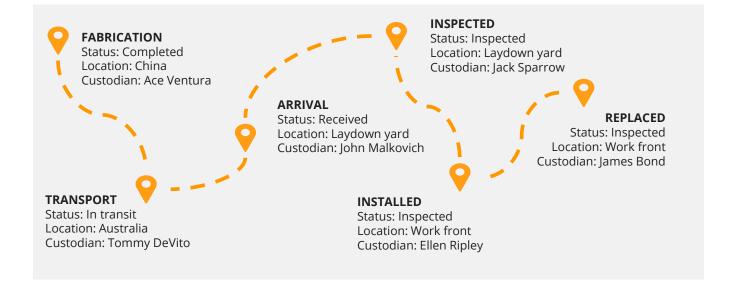

## SUPPLY CHAIN Track N Trace (TNT)

### Ideal Use cases

- Supply Chain Visibility
- Track items through Start, middle and final mile
- Connect suppliers, 3PLs with your internal warehouse and logistics team

**Materials Tracking** 

**ABOUT US** 