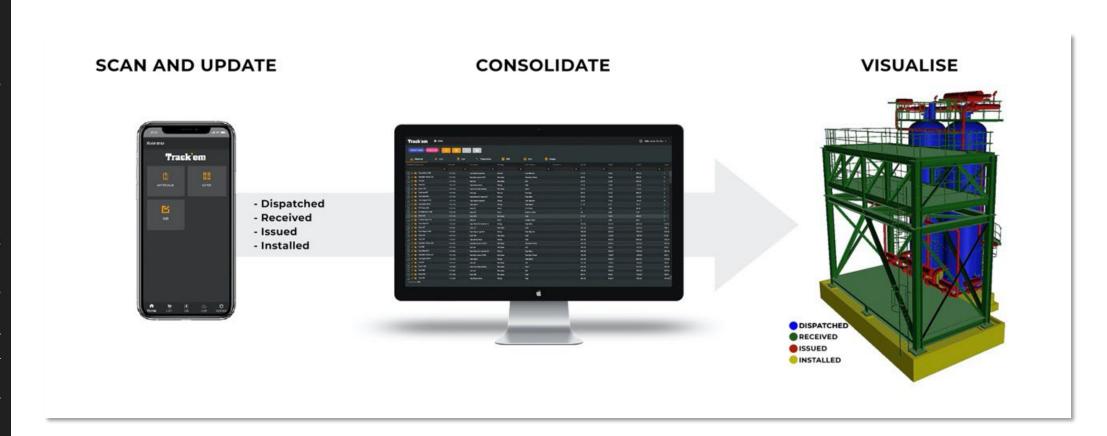

# Solution on a page BIM (Digital Twin)

**ABOUT US** 

THE PROBLEM WE ARE TRYING TO SOLVE

**OUR SOLUTION** 

**OUR PRODUCTS** 

**OUR CLIENTS** 

OUR ENGAGEMENT MODEL

### Ideal Use cases

 Materials tracking for construction project

Onsite materials Tracking

- Fabrication / Expediting Process tracking
- Visibility of what is delivered vs installed
- BIM integration and digital twin