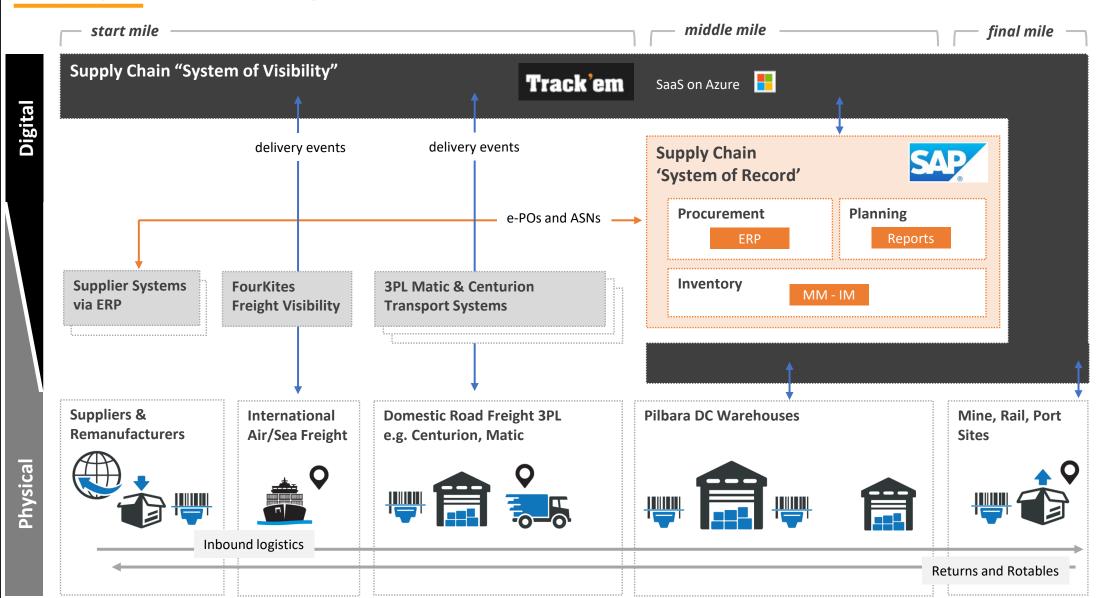

# Track'em Track'em - High level architecture

**ABOUT US** 

THE PROBLEM WE ARE TRYING TO SOLVE

**OUR SOLUTION** 

**OUR PRODUCTS** 

**OUR CLIENTS** 

**OUR ENGAGEMENT** MODEL

## SUPPLY CHAIN Track N Trace (TNT)

### Ideal Use cases

- Supply Chain Visibility
- Track items through Start, middle and final mile
- Connect suppliers, 3PLs with your internal warehouse and logistics team

**Materials Tracking** 

**ABOUT US** 