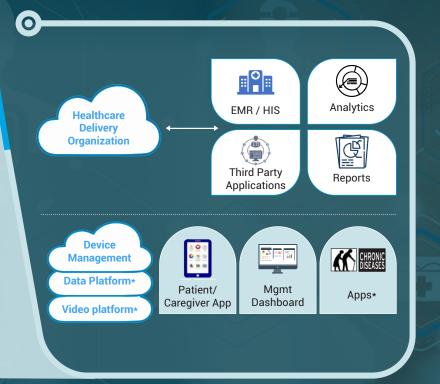

#### RCP CLOUD

HARMAN Connected Health Platform provides the necessary infrastructure to not just efficiently manage the RCP Smart EDGE deployments but also be able to extract meaningful information, trends and insights from the data. It enables health delivery organization systems to securely receive patient data.

- Device Management Platform
- Third-party Health Service Platform
- Health Data Al Platform
- Application and Service Delivery Packages