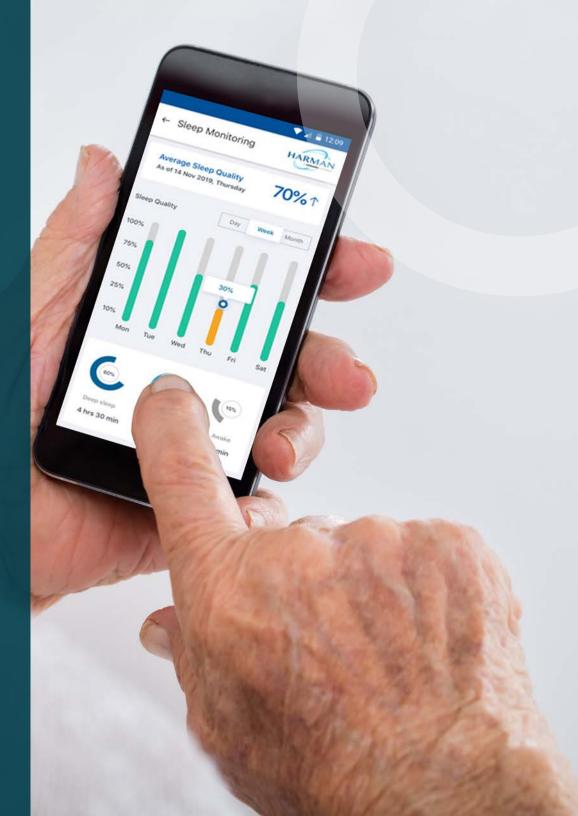

#### RCP ELDERLY CARE

HARMAN RCP is an end-to-end comprehensive, non-intrusive elderly care solution that monitors health and well-being of the elderly at home. It uses data analytics and machine learning to sense emergencies; raise alarm and alert the near-and-dear ones.

- · Activity and sleep monitoring
- Geo-fencing
- Voice-assisted care
- Health check
- Help on-call
- Medication Adherence
- Health Guide