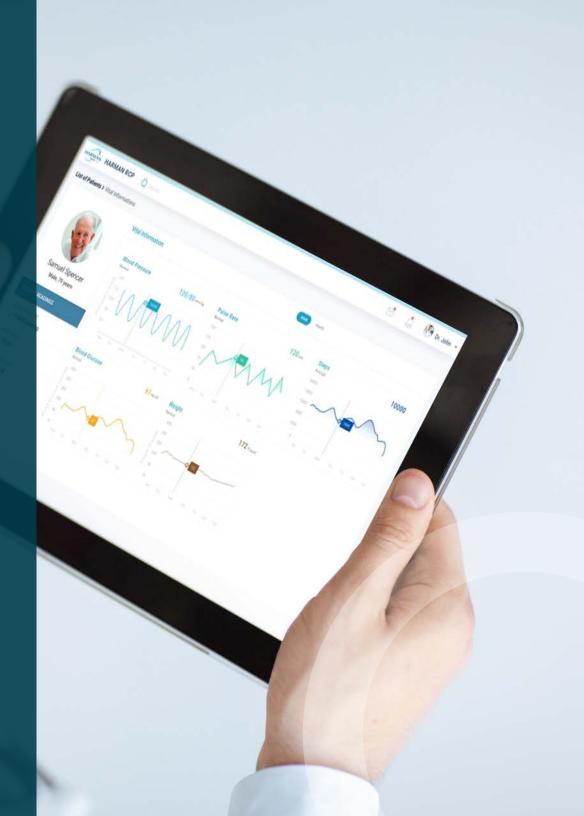

HARMAN RCP(Remote Care Platform) is a comprehensive remote patient monitoring and elderly care solution that helps ease the healthcare burden on all stakeholders including patients, providers, and payers.

#### HARMAN REMOTE CARE PLATFORM

**Connected Devices and Health Parameters** 

Connectivity and Local Gateway

Platform Infrastructure

Healthcare Network

COLLECT DATA FROM A RANGE OF CONTINUA COMPLIANT BLUETOOTH MEDICAL DEVICES, SENSORS AND WEARABLES

#### RCP SMART EDGE

Powered by an Intel architecture-based health IoT gateway and field proven health application software stack. The RCP Smart EDGE system offers the capability to collect health data from a range of Continua Compliant Bluetooth enabled medical devices as well as general wellness data collection from wearables and activity sensors. This patient data can be analyzed or securely transferred to Health Delivery Organization's cloud infrastructure for reporting analytics.

#### RCP CLOUD

HARMAN Connected Health Platform provides the necessary infrastructure to not just efficiently manage the RCP Smart EDGE deployments but also be able to extract meaningful information, trends and insights from the data. It enables health delivery organization systems to securely receive patient data.