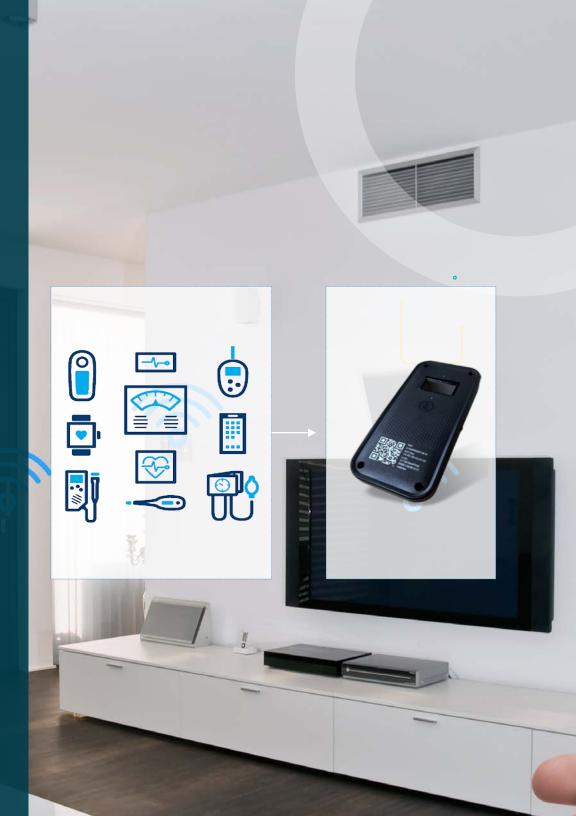

#### HARMAN REMOTE CARE PLATFORM

**Connected Devices and Health Parameters** 

Connectivity and Local Gateway

Platform Infrastructure

Healthcare Network

COLLECT DATA FROM A RANGE OF CONTINUA COMPLIANT BLUETOOTH MEDICAL DEVICES, SENSORS AND WEARABLES

#### RCP SMART EDGE

Powered by an Intel architecture-based health IoT gateway and field proven health application software stack. The RCP Smart EDGE system offers the capability to collect health data from a range of Continua Compliant Bluetooth enabled medical devices as well as general wellness data collection from wearables and activity sensors. This patient data can be analyzed or securely transferred to Health Delivery Organization's cloud infrastructure for reporting analytics.