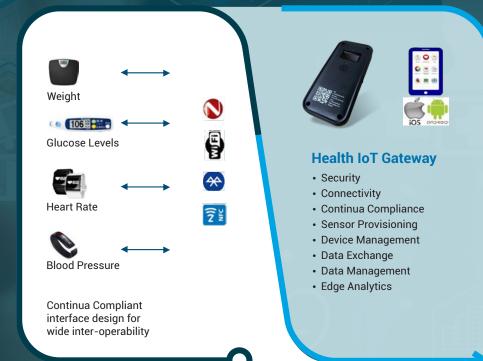

#### HARMAN REMOTE CARE PLATFORM

**Connected Devices and Health Parameters** 

Connectivity and Local Gateway

Platform Infrastructure

Healthcare Network

COLLECT DATA FROM A RANGE OF CONTINUA COMPLIANT BLUETOOTH MEDICAL DEVICES, SENSORS AND WEARABLES

#### RCP SMART EDGE

Powered by an Intel architecture-based health IoT gateway and field proven health application software stack. The RCP Smart EDGE system offers the capability to collect health data from a range of Continua Compliant Bluetooth enabled medical devices as well as general wellness data collection from wearables and activity sensors. This patient data can be analyzed or securely transferred to Health Delivery Organization's cloud infrastructure for reporting analytics.

- Seamless Connectivity
- Verified Peripherals
- Flexible Application Development
- Highly Secured