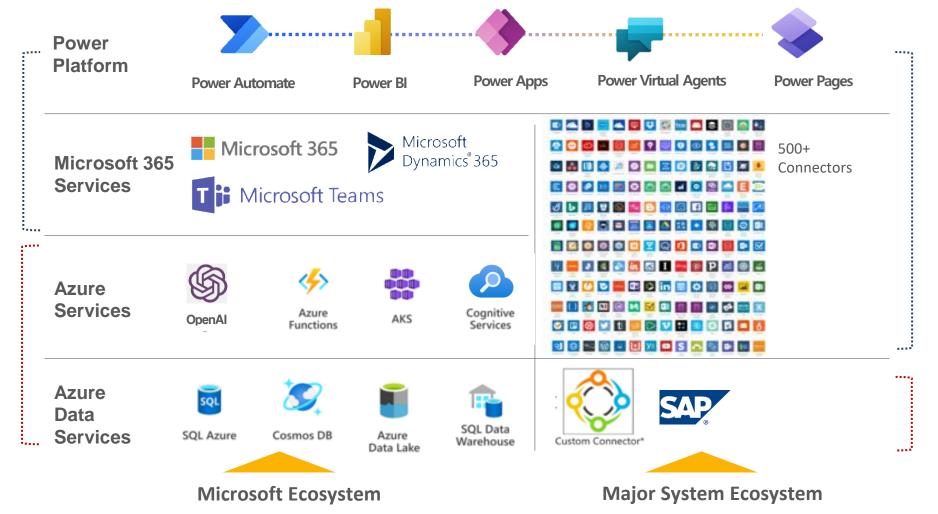

#### **OpenAl and Power Platform Integration Architecture**

□ DEX consulting has more than 1,800 power platform implementation, operation and maintenance cases.

#### **Azure Al Service Map**

☐ Combined with Azure AI capabilities, Power Platform and other services are enhanced