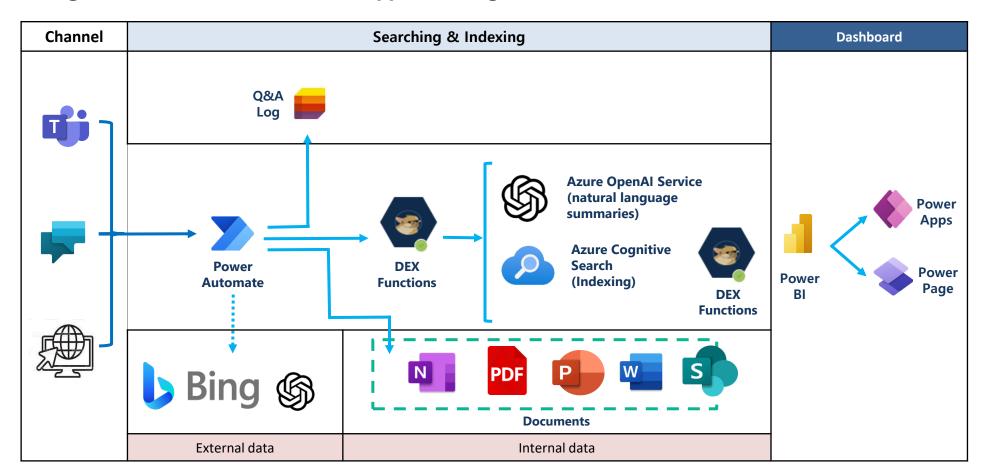

#### **DEX OpenAl Service Architecture : Ttoksiri**

☐ Integrated architecture by aligning and integrating Azure OpenAl with Teams, Power Virtual Agents, Power Automate, Power Apps, and Cognitive Search