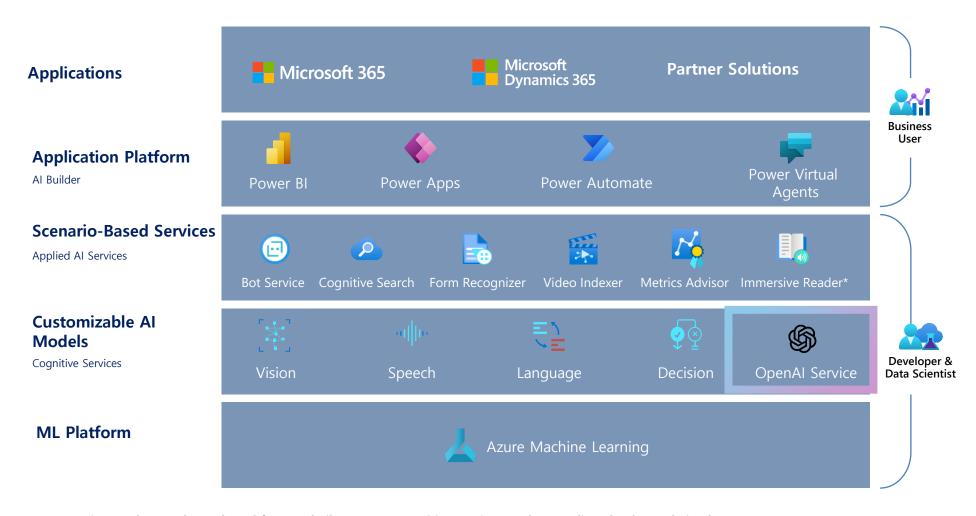

#### **Azure Al Service**

☐ Designed for implementing easily for developers to add AI capabilities without extensive AI expertise

<sup>\*</sup> Immersive Reader: Reader tools and features built on Azure Cognitive Services, such as reading aloud, translating languages, highlighting, and other design elements to improve concentration.