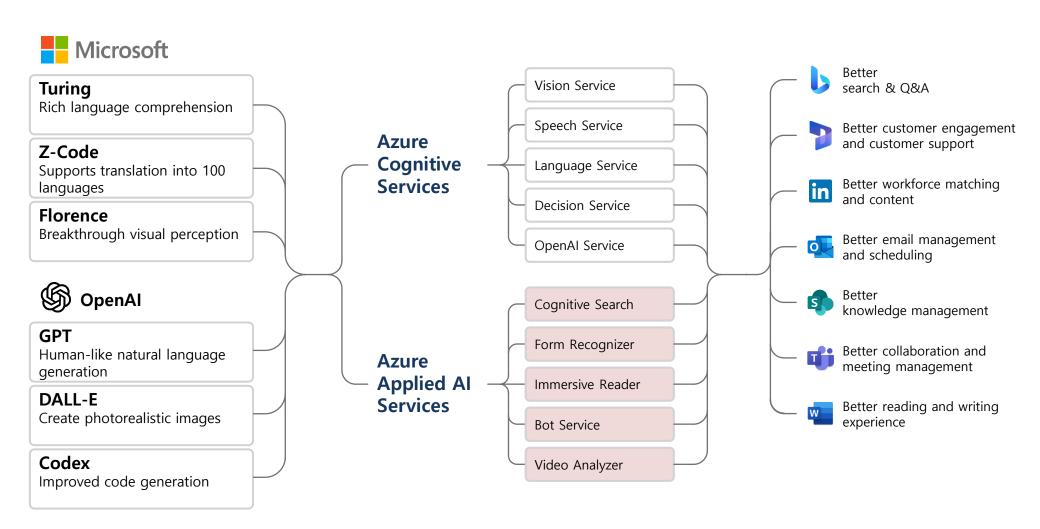

#### **Azure Al Service Map**

☐ Combined with Azure AI capabilities, Power Platform and other services are enhanced