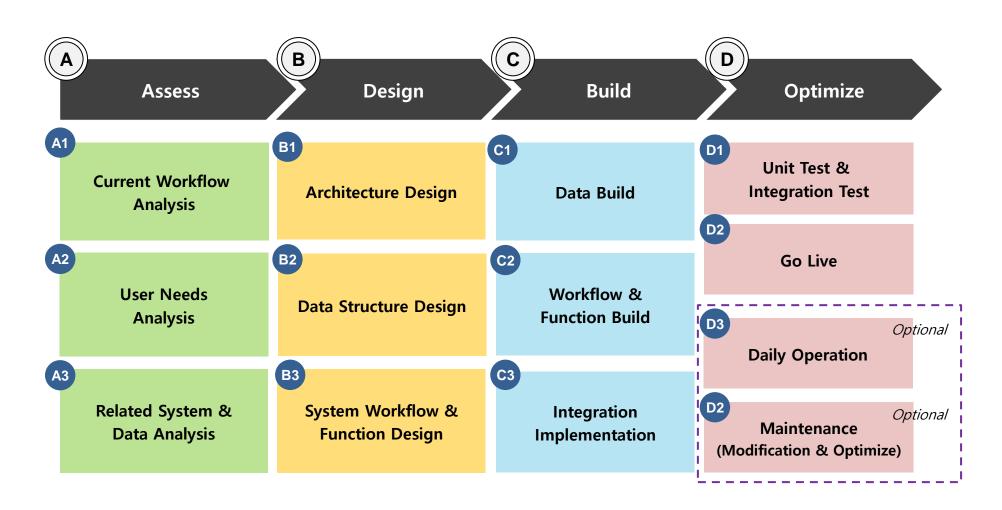

#### **DEX AI Solution for Power Platform and OpenAI: 4-Week Implementation**

☐ Our service will be devided into four phases: Assess, Design, Build, and Optimize