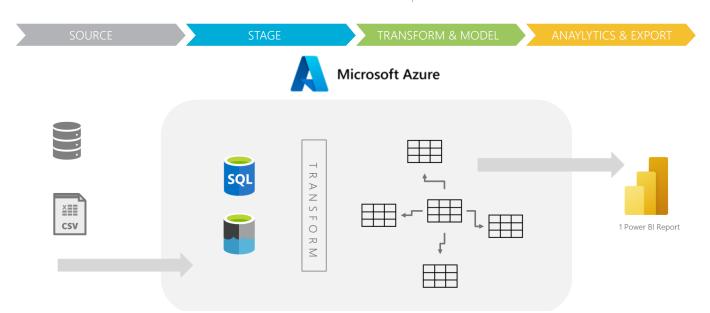

## **Solution Parameters**

- Sources: up to 2 (relational or CSV)
  \*API sources may require additional charges
- Entities (table or csv file): up to 15
  \*reasonable complexity
- Transform includes: mappings, datatype conversions, surrogate keys, minimal calculated columns