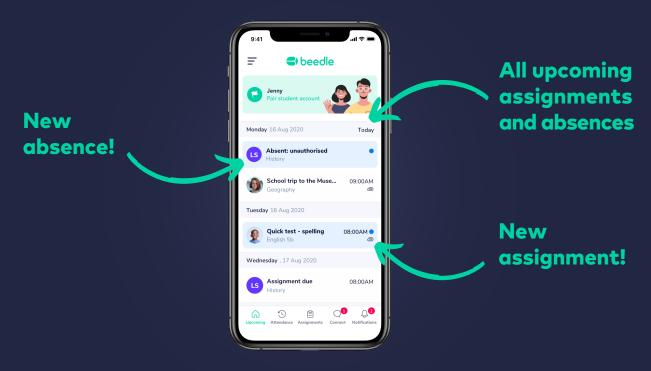

Stay up to date with assignment and assessment due dates

Stay informed of all school and class announcements via push notifications

**Easily report** absences for your children

View Journal comments from teachers

View and be notified by student absences and tardies submitted by teachers

Two-way messaging between parents and teachers