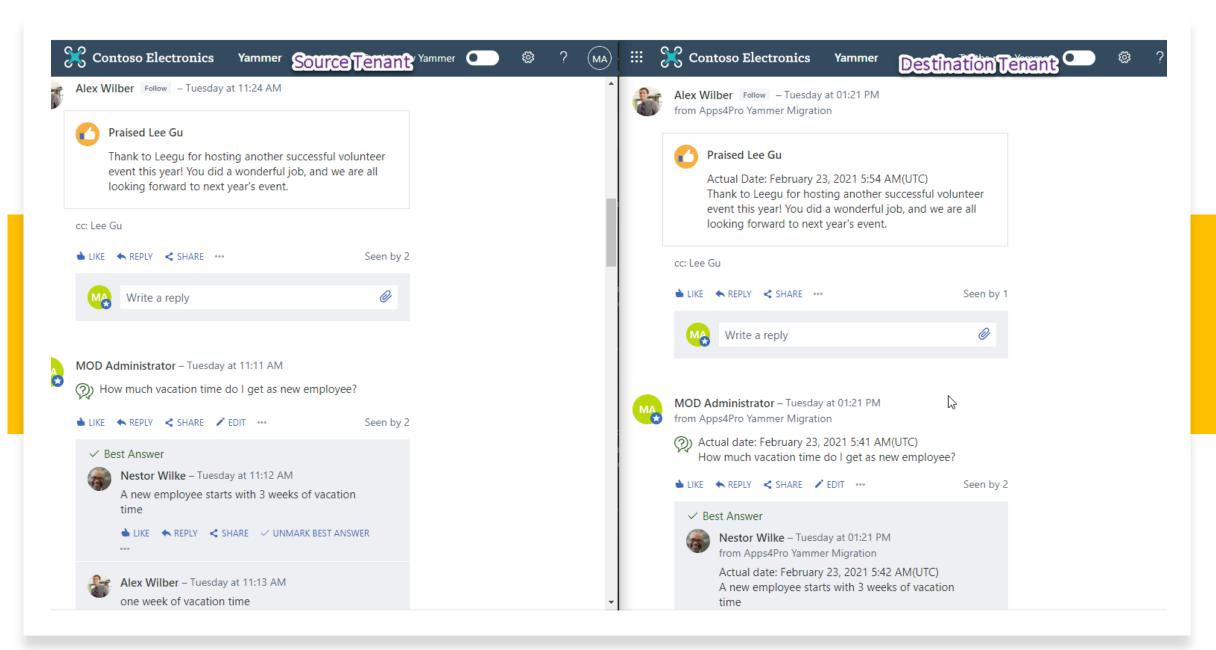

## Background -Yammer migration

Microsoft does not have a recommended approach for migrating Yammer between tenants.

Since there is no direct way to migrate the data, lot of cases it's re-adding users to the proper place in Yammer in target tenant.

### How to migrate?

Apps4Pro Migration manager provides the programmatical way of migrating the below items in Yammer between tenants

- Internal Network
- External Network
- Conversations
- SharePoint Online files
- Yammer Files
- Meta data (Created Date, Created By, Like, Tag, Topic, Best Reply)

#### Incremental migration supported:

- New thread posts and old thread replies with attachments.
- Files Incremental Migration supported for new files and edited files.
- Topics Incremental Migration supported for new topics added in message.
- Likes and Best Reply Incremental Migration supported for only new likes&best reply.