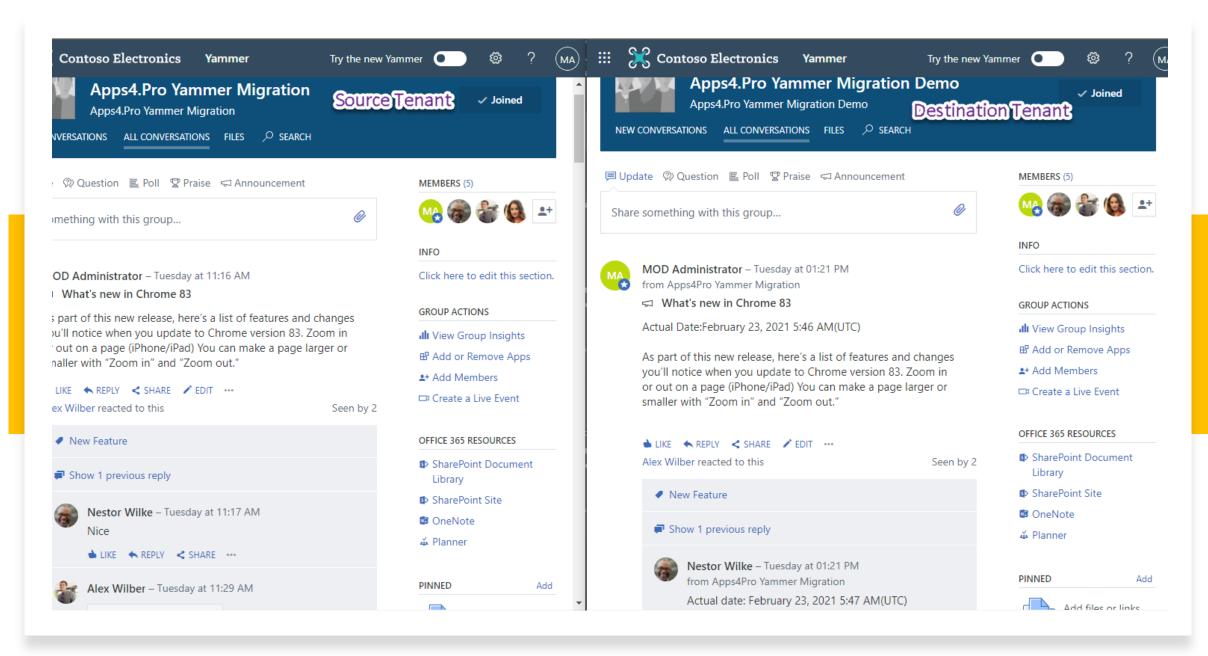

## Background -Yammer migration

Microsoft does not have a recommended approach for migrating Yammer between tenants.

Since there is no direct way to migrate the data, lot of cases it's re-adding users to the proper place in Yammer in target tenant.

### How to migrate?

Apps4Pro Migration manager provides the programmatical way of migrating the below items in Yammer between tenants

- Internal Network
- External Network
- Conversations
- SharePoint Online files
- Yammer Files
- Meta data (Created Date, Created By, Like, Tag, Topic, Best Reply)

The conversations from the source is posted to the target Yammer Native group