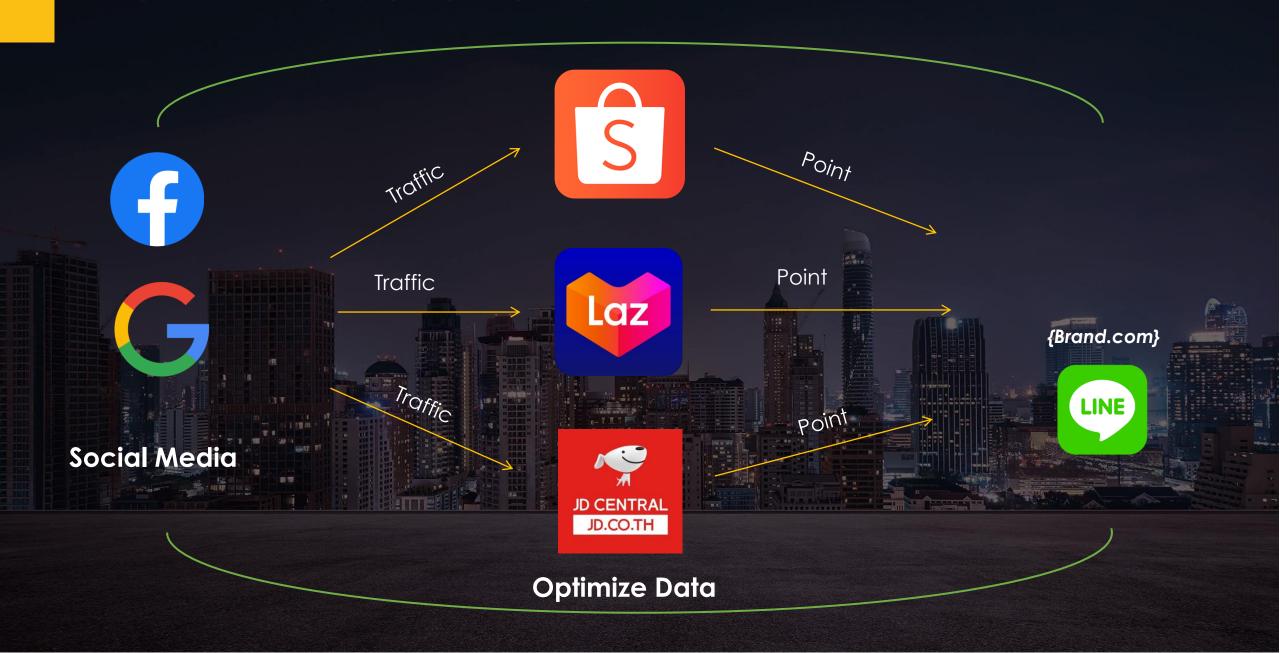

## PROPOSED SOLUTION

**BRAND** 

BRAND authorizes BUZZEBEES to be service provider, eligible to sell product on official store in SHOPEE, LAZADA, JD CENTRAL and LINE

#### Centralize CUSTOMER DATA and journey into one single platform

One customer can shop at many marketplaces

Product A, 500 THB

Product B, 1,000 THB

Product C, 2,000 THB

Product D, 2,000 THB

Brand.com

Centralize all transaction data & Convert marketplace customers into "YOUR CUSTOMER"

Centralize all customer data into one single view

Start your CRM , Marketing and Loyalty program for long term success

- Point Collection Program
- Marketing Communication
- Retarget promotion