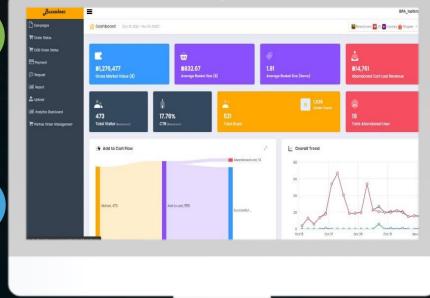

#### **BUZZEBEES DASHBOARD**

Displays all the key metrics which needed for data analytics to help optimize performances

#### SUMMARIZE ALL KEY KPIS FROM ALL MARKETPLACES IN ONE SHOT

#### **BUZZEBEES DASHBOARD**

Displays all the key metrics which needed for data analytics to help optimize performances

- PAYMENT CHANNEL
- SALE PER DAY
- SALE BY CHANNEL
- SALE BY CATEGORY
- SALE BY SKUs
- CUSTOMER LIFETIME VALUE
- PURCHASE FREQUENCY