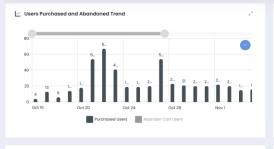

#### **BUZZEBEES SELLER CENTER**

Synthesize your business data on a visual analytical dashboard

- ✓ ORDER STATUS
- **✓ PAYMENT ANALYSIS**
- ✓ E-COMMERCE KEY INDICATOR
- ✓ ANALYTIC DASHBOARD
- ✓ SALE DATA
- ✓ SALE CHANNEL ANALYSIS

#### **BUZZEBEES DASHBOARD**

Displays all the key metrics which needed for data analytics to help optimize performances

- PAYMENT CHANNEL
- SALE PER DAY
- SALE BY CHANNEL
- SALE BY CATEGORY
- SALE BY SKUs
- CUSTOMER LIFETIME VALUE
- PURCHASE FREQUENCY