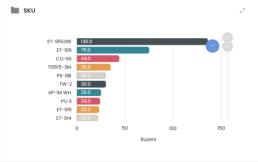

#### **BUZZEBEES DASHBOARD**

Displays all the key metrics which needed for data analytics to help optimize performances

- PAYMENT CHANNEL
- SALE PER DAY
- SALE BY CHANNEL
- SALE BY CATEGORY
- SALE BY SKUs
- CUSTOMER LIFETIME VALUE
- PURCHASE FREQUENCY