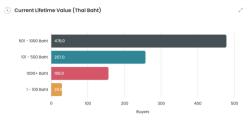

#### **BUZZEBEES DASHBOARD**

Displays all the key metrics which needed for data analytics to help optimize performances

- PAYMENT CHANNEL
- SALE PER DAY
- SALE BY CHANNEL
- SALE BY CATEGORY
- SALE BY SKUs
- CUSTOMER LIFETIME VALUE
- PURCHASE FREQUENCY