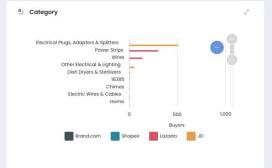

#### **BUZZEBEES DASHBOARD**

Displays all the key metrics which needed for data analytics to help optimize performances

#### SUMMARIZE ALL KEY KPIS FROM ALL MARKETPLACES IN ONE SHOT

#### **BUZZEBEES DASHBOARD**

Displays all the key metrics which needed for data analytics to help optimize performances

- PAYMENT CHANNEL
- SALE PER DAY
- SALE BY CHANNEL
- SALE BY CATEGORY
- SALE BY SKUs
- CUSTOMER LIFETIME VALUE
- PURCHASE FREQUENCY