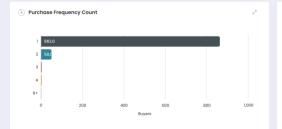

#### **BUZZEBEES DASHBOARD**

Displays all the key metrics which needed for data analytics to help optimize performances

- PAYMENT CHANNEL
- SALE PER DAY
- SALE BY CHANNEL
- SALE BY CATEGORY
- SALE BY SKUs
- CUSTOMER LIFETIME VALUE
- PURCHASE FREQUENCY