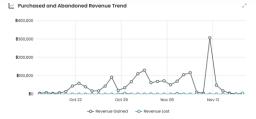

#### **BUZZEBEES SELLER CENTER**

Synthesize your business data on a visual analytical dashboard

- ✓ ORDER STATUS
- **✓ PAYMENT ANALYSIS**
- ✓ E-COMMERCE KEY INDICATOR
- ✓ ANALYTIC DASHBOARD
- ✓ SALE DATA
- ✓ SALE CHANNEL ANALYSIS

#### **BUZZEBEES DASHBOARD**

Displays all the key metrics which needed for data analytics to help optimize performances

- PAYMENT CHANNEL
- SALE PER DAY
- SALE BY CHANNEL
- SALE BY CATEGORY
- SALE BY SKUs
- CUSTOMER LIFETIME VALUE
- PURCHASE FREQUENCY