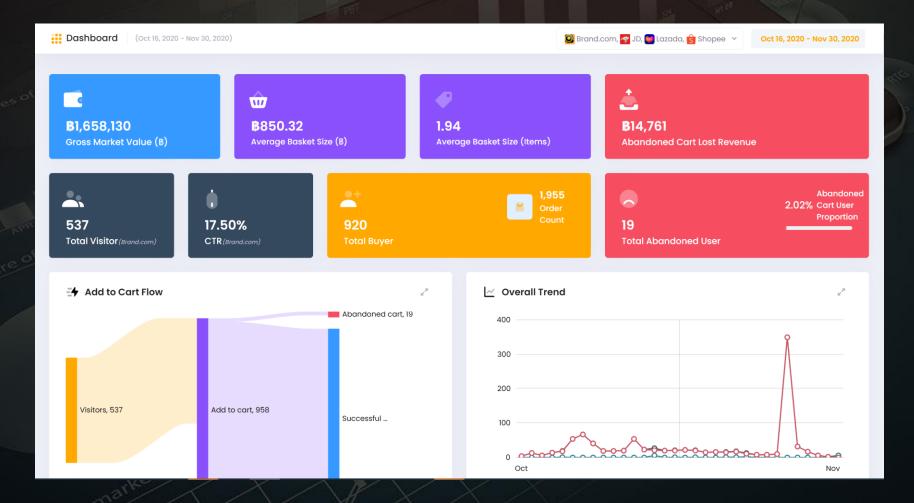

#### **BUZZEBEES DASHBOARD**

Displays all the key metrics which needed for data analytics to help optimize performances

#### SUMMARIZE ALL KEY KPIS FROM ALL MARKETPLACES IN ONE SHOT

#### **BUZZEBEES DASHBOARD**

Displays all the key metrics which needed for data analytics to help optimize performances

- PAYMENT CHANNEL
- SALE PER DAY
- SALE BY CHANNEL
- SALE BY CATEGORY
- SALE BY SKUs
- CUSTOMER LIFETIME VALUE
- PURCHASE FREQUENCY