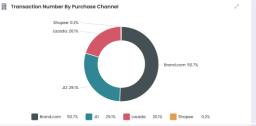

#### **BUZZEBEES DASHBOARD**

Displays all the key metrics which needed for data analytics to help optimize performances

- PAYMENT CHANNEL
- SALE PER DAY
- SALE BY CHANNEL
- SALE BY CATEGORY
- SALE BY SKUs
- CUSTOMER LIFETIME VALUE
- PURCHASE FREQUENCY