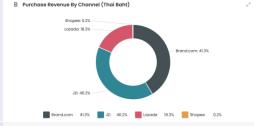

#### **BUZZEBEES DASHBOARD**

Displays all the key metrics which needed for data analytics to help optimize performances

- PAYMENT CHANNEL
- SALE PER DAY
- SALE BY CHANNEL
- SALE BY CATEGORY
- SALE BY SKUs
- CUSTOMER LIFETIME VALUE
- PURCHASE FREQUENCY