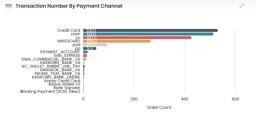

#### **BUZZEBEES DASHBOARD**

Displays all the key metrics which needed for data analytics to help optimize performances

- PAYMENT CHANNEL
- SALE PER DAY
- SALE BY CHANNEL
- SALE BY CATEGORY
- SALE BY SKUs
- CUSTOMER LIFETIME VALUE
- PURCHASE FREQUENCY