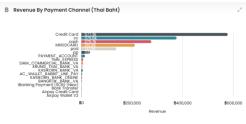

#### **BUZZEBEES DASHBOARD**

Displays all the key metrics which needed for data analytics to help optimize performances

- PAYMENT CHANNEL
- SALE PER DAY
- SALE BY CHANNEL
- SALE BY CATEGORY
- SALE BY SKUs
- CUSTOMER LIFETIME VALUE
- PURCHASE FREQUENCY