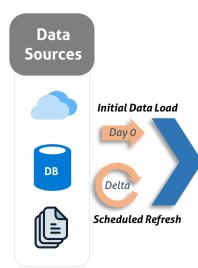

# Architecture Overview

#### Implementation Roadmap

Transformation will be done by Intellify Team Timeline – 1 to 2 months (Depending on the data volume)

- Snowflake/Star Schema

Integration with Intellify's SAAS Application 1.Application API for Authentication