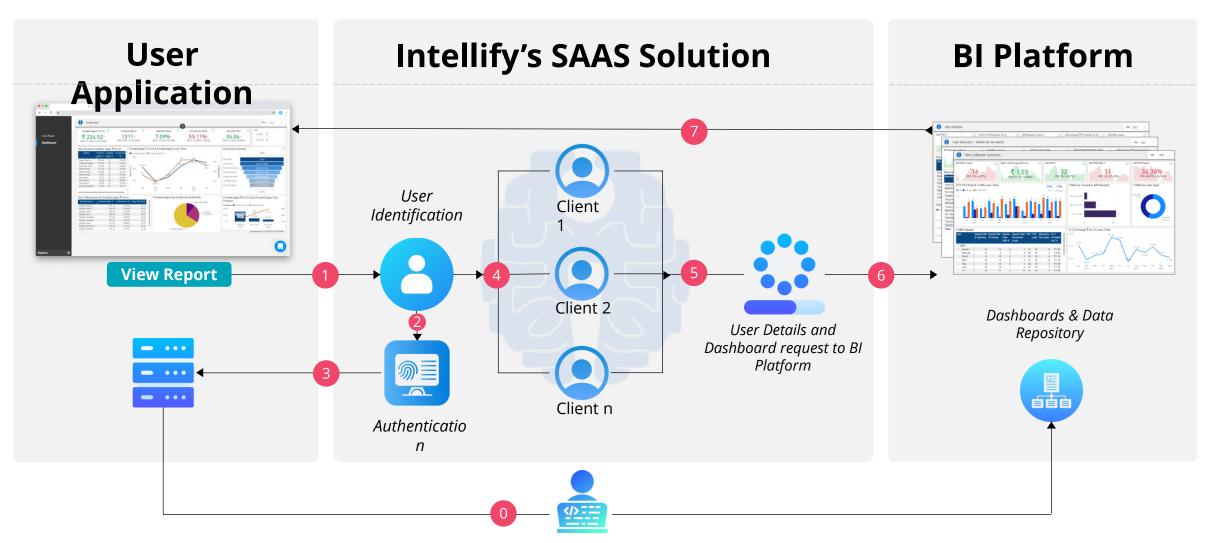

# Architecture Overview

#### Implementation Roadmap

Transformation will be done by Intellify Team Timeline – 1 to 2 months (Depending on the data volume)

- Snowflake/Star Schema

Integration with Intellify's SAAS Application 1.Application API for Authentication

2.Creating users in Intellify's SAAS platform 3.Integrating in Application using Intellify's Integration guide **User Application** 

Persona Specific **Dashboards** 