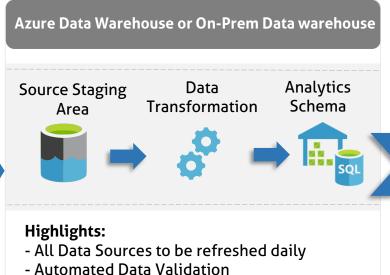

# Architecture Overview

#### Implementation Roadmap

Transformation will be done by Intellify Team Timeline – 1 to 2 months (Depending on the data volume)

- Snowflake/Star Schema

Integration with Intellify's SAAS Application 1.Application API for Authentication