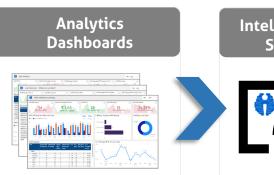

2.Creating users in Intellify's SAAS platform 3.Integrating in Application using Intellify's Integration guide **User Application** 

Persona Specific **Dashboards** 

## **Competitive Advantage**

Having Analytics at pointof-need increases the user engagement and product value.