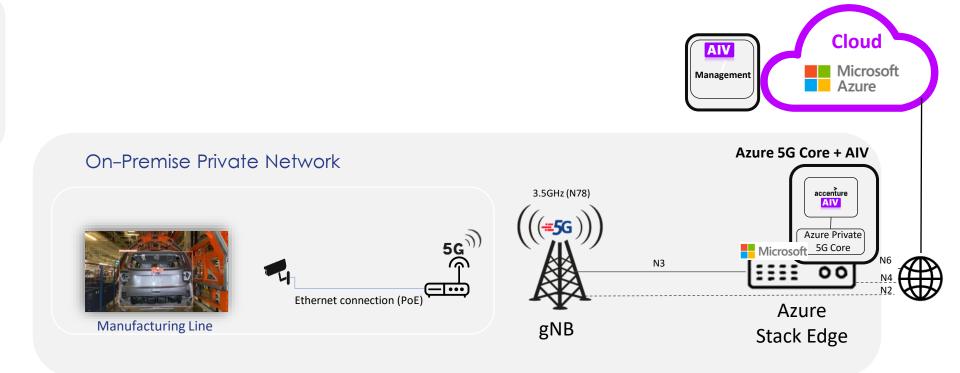

# Accenture 5G Cloud Box Quality Inspection with Video Analytics

## **Problem**

During car manufacturing process a logo shield may be wrongly placed causing delay on production time, quality problems and sometimes the need to repaint the vehicle

Implement a video analytics solution transmitting images in realtime over the 5G network, so the monitoring team can be alerted as soon as a wrong logo shield is detected, allowing them to take action to fix the issue

- Process Automation
- Improve data capture and analytics information regarding the production line