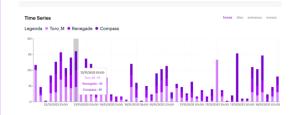

#### Number of cars inspected on Nov 13<sup>th</sup> – total of 1.148 cars Statistics per hour and per vehicle model

Número total de detecções

### 1148 ~

|   | Detecções | Quantidade total | Nível de confiança |
|---|-----------|------------------|--------------------|
| 8 | Compass   | 18               | 79.77%             |
| 8 | Renegade  | 16               | 84.70%             |
| 8 | Toro_M    | 14               | 93.89%             |
|   |           |                  |                    |

Detailed Statistics of pre-selected date and hour showing how many detections of each model were performed and the reliability level of the AI model

 Detectado em: 13/11/2021 01:34:53
 Nivel de confiança: 97.66%