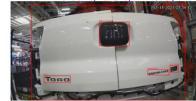

# **AI Based Video Analytics Platform - Results**

Analysis detail for a specific vehicle showing Construction of the vehicle, Model & Version of the vehicle, reliability level of AI model, and date & time

Detailed Statistics of pre-selected date and hour showing how many detections of each model were performed and the reliability level of the AI model

 Detectado em: 13/11/2021 01:34:53
 Nivel de confiança: 97.66%

 Versão(ões): 1PJ, 1PM
 Siglas: Toro\_M, Fiat, Toro, 270 Turbo, Endurance