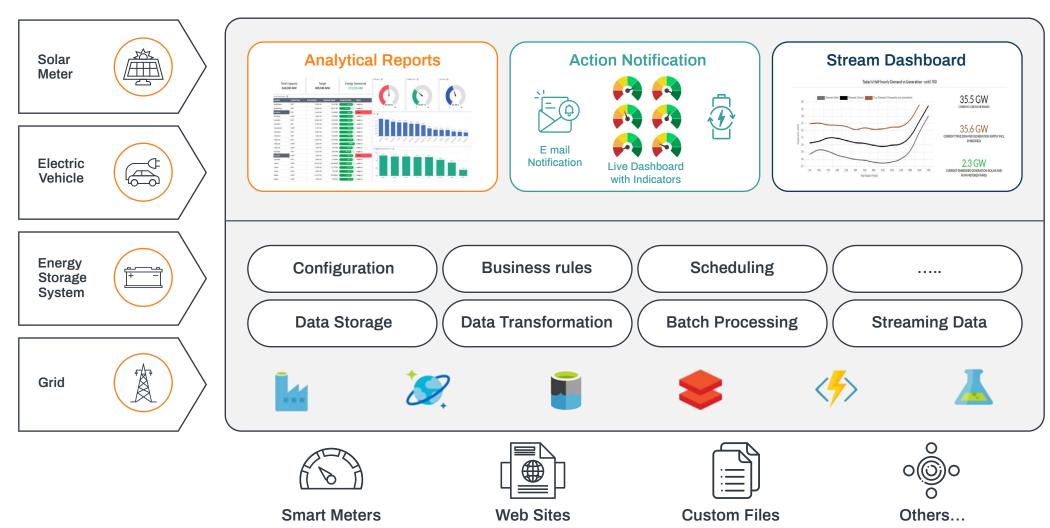

### Snapshot of the digital data platform

### for smart renewable energy distribution: