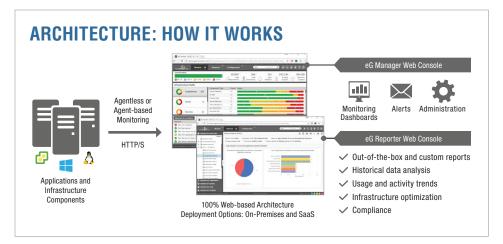

# PLATFORMS SUPPORTED OUT OF THE BOX

180+ applications (enterprise, web, cloud, VDI, etc.), 10+ virtual platforms, 10+ operating systems, 20+ storage devices, and any SNMP-enabled network device. Just add additional monitors to support any component type.

#### **BUILT-IN MONITORING CAPABILITIES**

End-user experience monitoring with real user and synthetic monitoring

Application code-level visibility with business transaction tracing

Automatic dependency mapping and alert correlation for root cause diagnosis