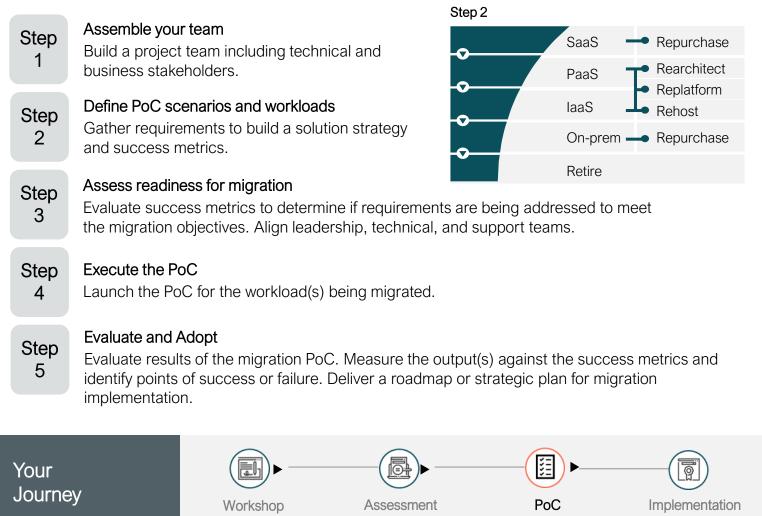

# Migration Services Proof of Concept (PoC)

Navigating a cloud migration is complex. As a Microsoft Azure Expert MSP, we'll make sure you avoid the common roadblocks that cause cloud adoption initiatives to stall or fail before they even start. We'll test the migration of your applications, data, and architecture to Azure while helping your organization create a cloud strategy to address key security and compliance, disaster recovery and backup, and data retention goals.

Your goal is to migrate one to three Infrastructure workloads. The Proof of Concept (PoC) is where to start. This process provides answers to three critical questions.

- Is it feasible?
- Are the right resources available and prepared?
- Is the decision a go or a no-go for this migration?

## **Our Process**



469-646-4038

www.crayon.com



# **Migration Services POC**

#### Deliverables

- Final PoC plan specification
- PoC Execution
- Debrief and review of PoC execution
- Strategic plan for implementation that includes migration plan or roadmap

#### Service Overview

With the Crayon cloud PoC service we'll help you test your cloud-first strategy prior to implementation - to ensure you can make data-driven decisions and follow an informed process upon implementation.

You'll be able to validate your cloud migration by understanding the risks and business impact of moving services or workloads to the cloud.

We can also help you roll out the full project and can work with providers to manage the environment moving forward.

# Additional Resources

- Cloud Infrastructure Migration Services
-