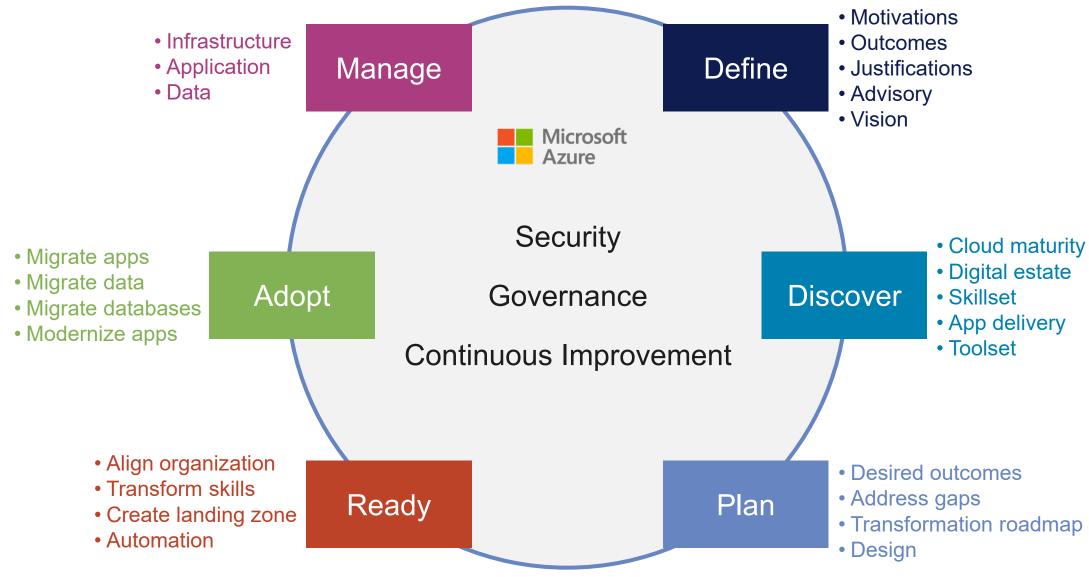

NTT DATA – Azure Arc Overview

December 2022

## Business and IT Solutions With Deep Vertical & Domain Expertise



## NTT DATA offers a complete range of customizable services



## Our unified cloud adoption framework provides the strongest foundation



## Differentiating Multi-Cloud and Hybrid Cloud

**Hybrid** cloud is a composition of a public cloud and a private environment, such as a private cloud or on-premises resources, that remain distinct entities but are bound together, offering the benefits of multiple deployment models.





Microsoft Azure Arc Overview

## Customer aspirations



Accelerate application development



Secure and govern distributed digital estate



Deliver products as a service



Transform data into new products



Meet changing regulations





Innovate anywhere





50+ Azure regions Multicloud

## Regional edge

Operator DC Co-Lo provider

### IT edge

Customer DC Branch office

## IoT edge

Factory floor Retail store Field production

## Innovate anywhere with Azure



Azure Arc



Develop cloud native