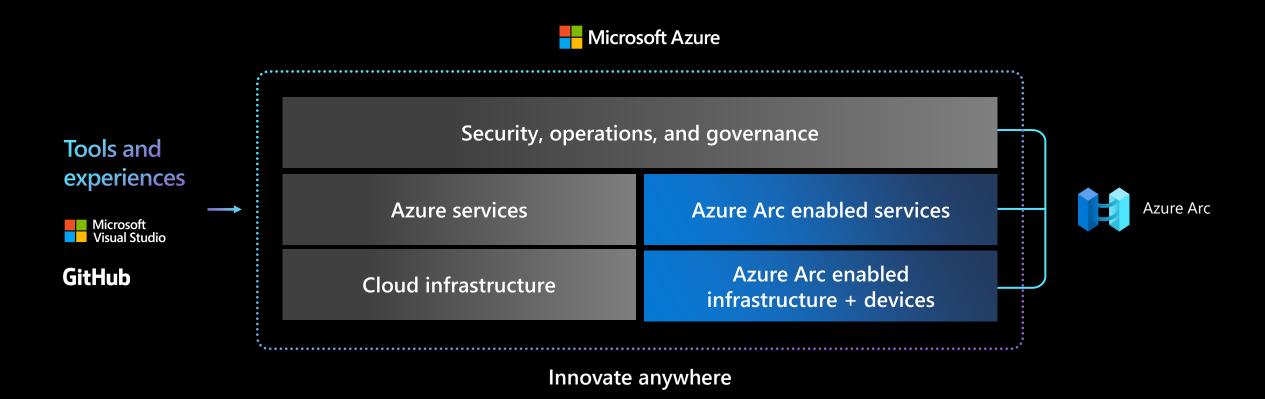

## Innovate anywhere with Azure

Azure Arc

Develop cloud native, operate anywhere

Harness data insights from cloud to edge

Secure and govern across environments

Flexibly meet regulatory and connectivity needs

## Develop cloud native, operate anywhere

Build and modernize to cloud-native apps on any Kubernetes

Bring cloud data management to any infrastructure

Consistent GitOps and policy driven deployment on any Kubernetes

## Secure and govern across environments

Harden your Security Posture, detect threats to protect your workloads

Monitor your infrastructure and applications end-to-end to proactively detect, diagnose and resolve issues

Conform to key compliance standards and enforce organizational policies

**Microsoft Defender** for Cloud

**Microsoft Sentinel** 

**Azure Monitor** 

Azure Arcenabled servers

Azure Arcenabled SQL servers

Azure Arc-enabled **VMware vSphere VMS** 