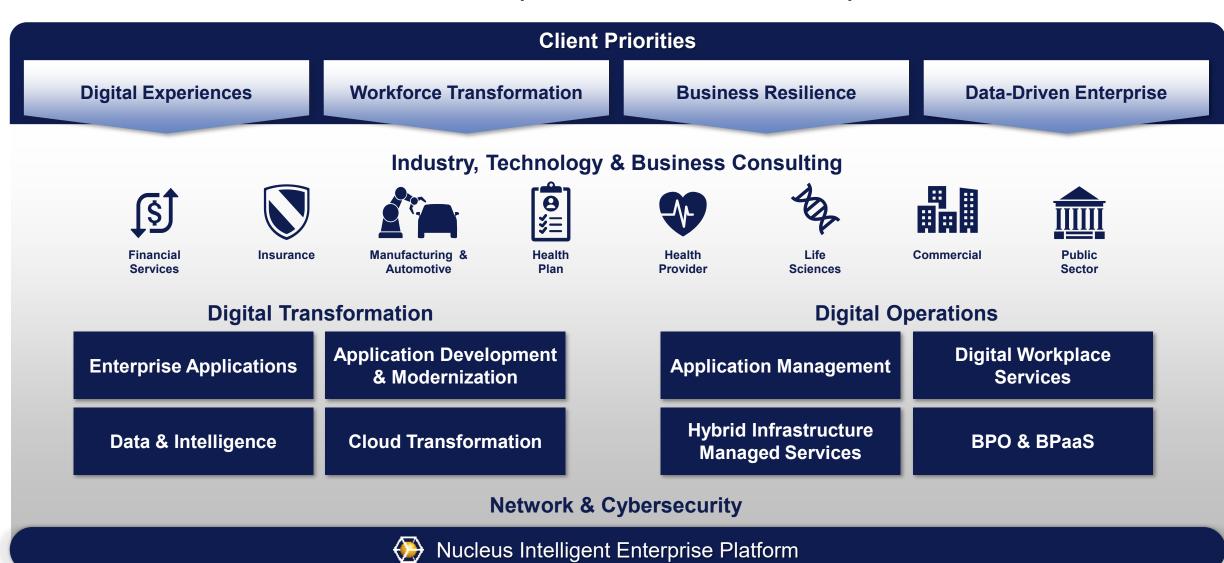

NTT DATA – Azure Arc Overview

December 2022

## Business and IT Solutions With Deep Vertical & Domain Expertise



## NTT DATA offers a complete range of customizable services



## Our unified cloud adoption framework provides the strongest foundation



## Differentiating Multi-Cloud and Hybrid Cloud

**Hybrid** cloud is a composition of a public cloud and a private environment, such as a private cloud or on-premises resources, that remain distinct entities but are bound together, offering the benefits of multiple deployment models.





Microsoft Azure Arc Overview

## Customer aspirations



Accelerate application development



Secure and govern distributed digital estate



Deliver products as a service



Transform data into new products



Meet changing regulations





Innovate anywhere





50+ Azure regions Multicloud

## Regional edge

Operator DC Co-Lo provider

### IT edge

Customer DC