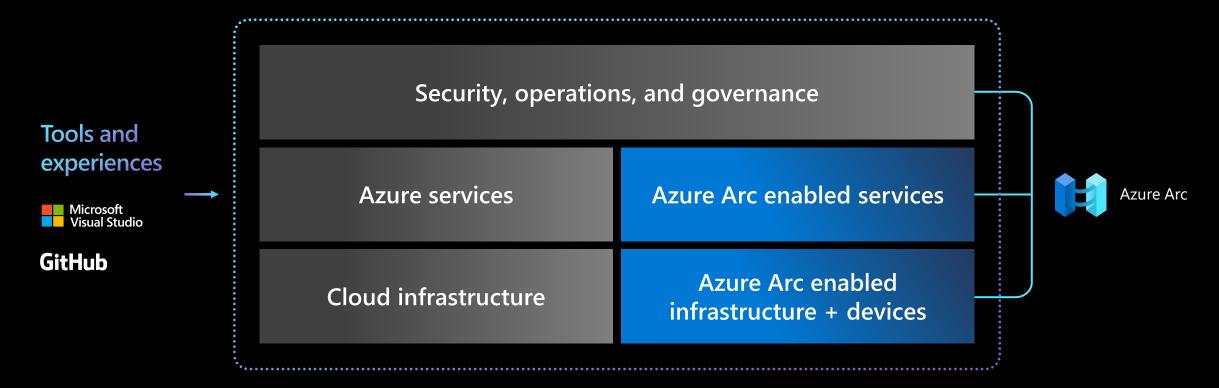

## Innovate anywhere with Azure

Azure Arc

Develop cloud native, operate anywhere

Harness data insights from cloud to edge

Secure and govern across environments

Flexibly meet regulatory and connectivity needs

## Develop cloud native, operate anywhere

Build and modernize to cloud-native apps on any Kubernetes

Bring cloud data management to any infrastructure

Consistent GitOps and policy driven deployment on any Kubernetes

## Secure and govern across environments

Harden your Security Posture, detect threats to protect your workloads

Monitor your infrastructure and applications end-to-end to proactively detect, diagnose and resolve issues

Conform to key compliance standards and enforce organizational policies

**Microsoft Defender** for Cloud

**Microsoft Sentinel** 

**Azure Monitor** 

Azure Arcenabled servers

Azure Arcenabled SQL servers

Azure Arc-enabled **VMware vSphere VMS** 