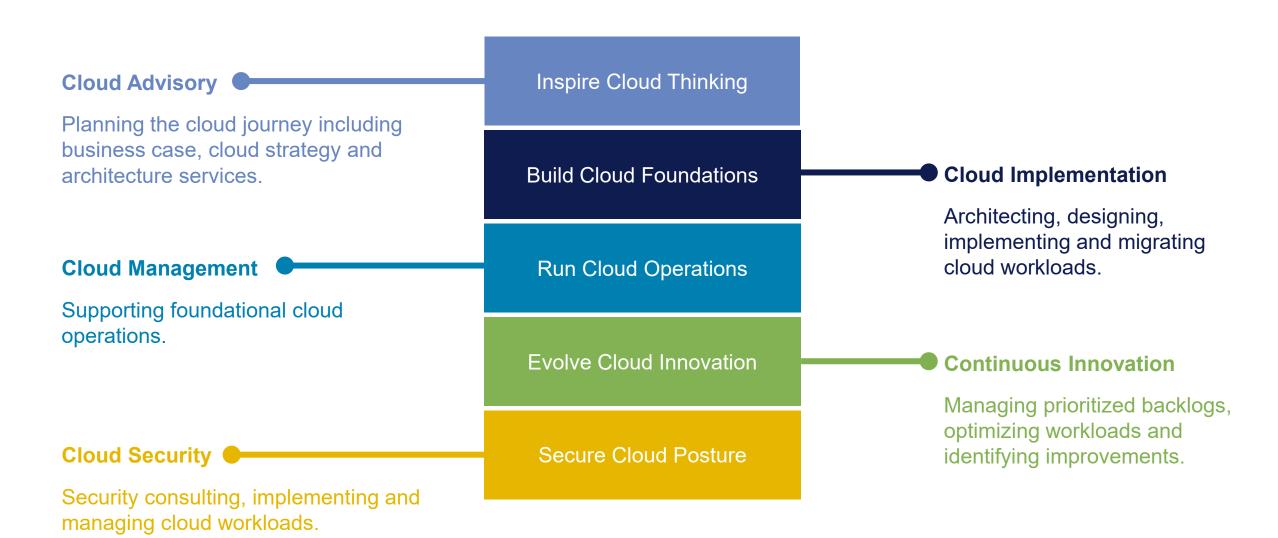

NTT DATA – Azure Arc Overview

December 2022

## Business and IT Solutions With Deep Vertical & Domain Expertise



## NTT DATA offers a complete range of customizable services



## Our unified cloud adoption framework provides the strongest foundation



## Differentiating Multi-Cloud and Hybrid Cloud

**Hybrid** cloud is a composition of a public cloud and a private environment, such as a private cloud or on-premises resources, that remain distinct entities but are bound together, offering the benefits of multiple deployment models.





Microsoft Azure Arc Overview

## Customer aspirations



Accelerate application development



Secure and govern distributed digital estate



Deliver products as a service



Transform data into new products



Meet changing regulations





Innovate anywhere





50+ Azure regions Multicloud

## Regional edge

Operator DC Co-Lo provider

### IT edge

Customer DC Branch office

## IoT edge

Factory floor Retail store Field pro