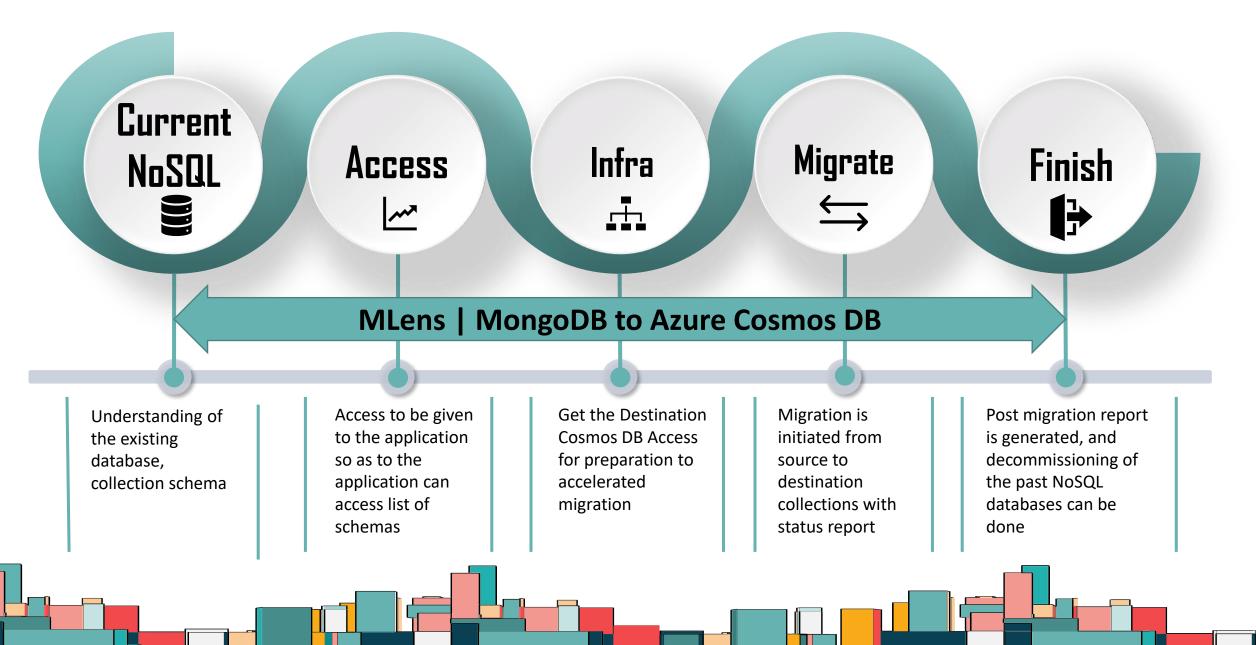

### CONTENT

- About Us
- Why MongoDB to Cosmos DB
- Migration Case
- MLens MongoDB to Cosmos Migrator
- Benefits accrued by our Customers.



# ABOUTUS Knowledge Lens

- Knowledge Lens is a software product company that focuses on developing innovative solutions in niche technology areas such as Artificial Intelligence, Data Science, Industrial IoT, Blockchain and Cloud.
- Our mission is to discover intelligent insights from enterprise data and deliver business value to our customers.
- We are a team of 600+ experts with vision to deliver world class technology solutions & committed towards client satisfaction.





### Why MongoDB to Azure Cosmos DB







### MLens | MongoDB to Cosmos DB Migrator





## **BENEFITS ACCRUED BY OUR CUSTOMERS**



Typically, customers save 55-66 % in costs and see a reduction of 2-3x in timelines by using MLens

|                      | Assessment & De                       | esign Data Migration                            | Workloads N    | ligration, Validation | Cutover Operations |  |
|----------------------|---------------------------------------|-------------------------------------------------|----------------|-----------------------|--------------------|--|
| Manual               | 17- 20 Weeks                          |                                                 |                |                       |                    |  |
| Migration            |                                       |                                                 |