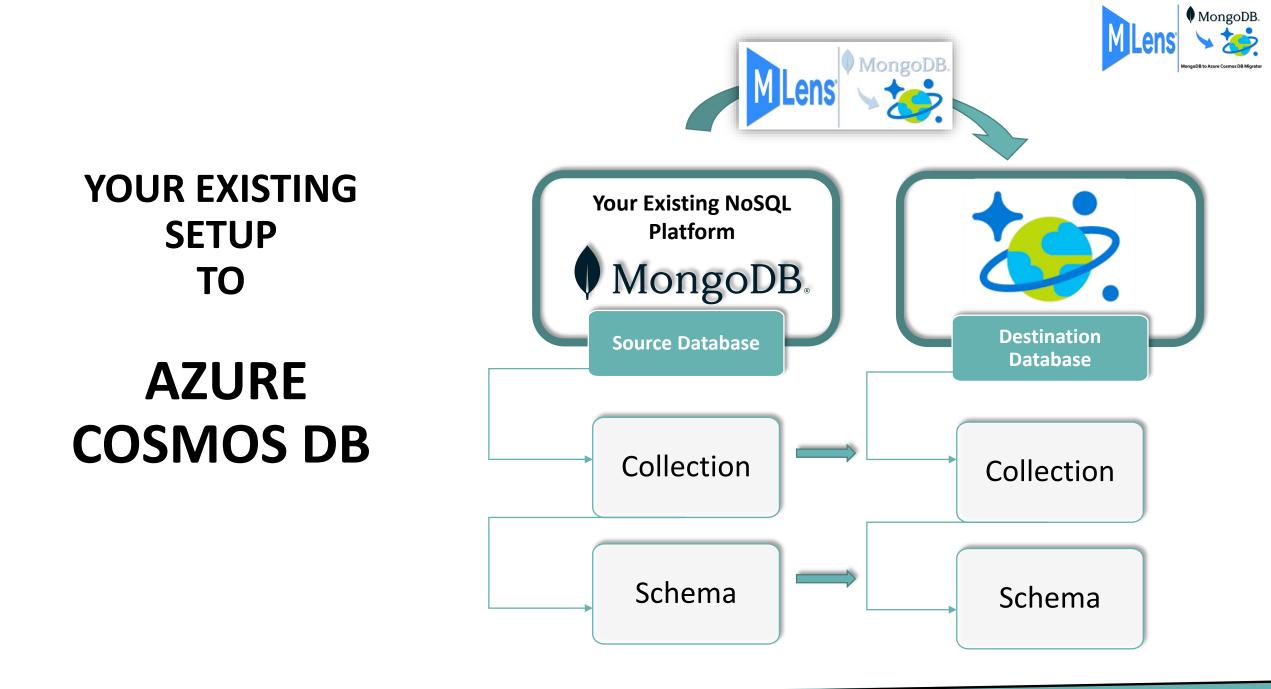

tion,         | atover<br>erations    |                    |  |
| Using                |                                       | 8 Weeks                                         |                |                       |                    |  |
| MLens                | 4                                     | • • •                                           | • • •          |                       |                    |  |
|                      |                                       |                                                 |                |                       |                    |  |
| * Typical implementa | tion scenario ~4 I                    | PB of Data and 3000 jobs wi                     | th mixed workl | loads considered      |                    |  |

Kn@wledge Len







## **READY TO ACCELERATE**

**YOUR NoSQL** 

MIGRATION

JOURNEY...???



#### **OUR PRODUCTS**

## i Lens MLens G Lens

#### Who We Are

Knowledge Lens is a software product company that focuses on developing innovative solutions in niche technology areas such as Artificial Intelligence, Data Science, Industrial IoT, Blockchain and Cloud. Our mission is to discover intelligent insights from enterprise data and deliver business value to our customers. Our offices span across different geographies, and we are privileged to serve 3000+ companies across the globe with our unique products and services. We have successfully transformed companies into Smart Enterprises by implementing Next Generation Enterprise Data Lakes, AI Powered Intelligent Apps and Industry 4.0 solutions both on premi