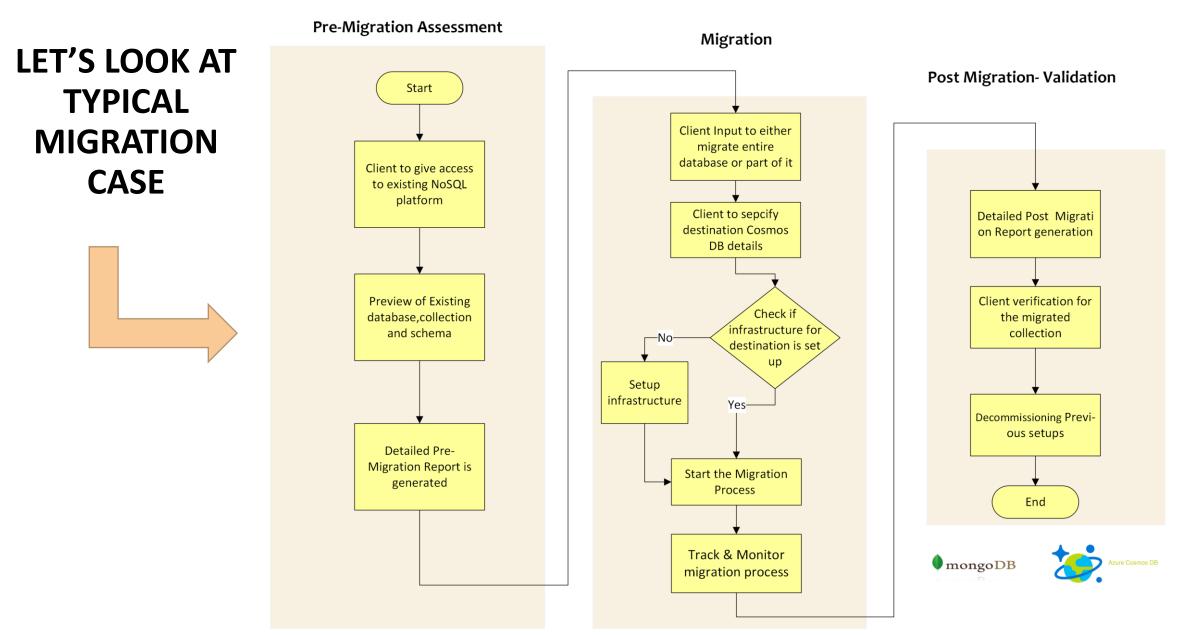

### CONTENT

- About Us
- Why MongoDB to Cosmos DB
- Migration Case
- MLens MongoDB to Cosmos Migrator
- Benefits accrued by our Customers.



# ABOUTUS Knowledge Lens

- Knowledge Lens is a software product company that focuses on developing innovative solutions in niche technology areas such as Artificial Intelligence, Data Science, Industrial IoT, Blockchain and Cloud.
- Our mission is to discover intelligent insights from enterprise data and deliver business value to our customers.
- We are a team of 600+ experts with vision to deliver world class technology solutions & committed towards client satisfaction.





### Why MongoDB to Azure Cosmos DB







### MLens | MongoDB to Cosmos DB Migrator





## **BENEFITS ACCRUED BY OUR CUSTOMERS**



Typically, customers save 55-66 % in costs and see a reduction of 2-3x in timelines by using MLens

|                      | Assessment & De                       | esign Data Migration                            | Workloads N    | ligration, Validation | Cutover Operations |  |
|----------------------|---------------------------------------|-------------------------------------------------|----------------|-----------------------|--------------------|--|
| Manual               | 17- 20 Weeks                          |                                                 |                |                       |                    |  |
| Migration            |                                       |